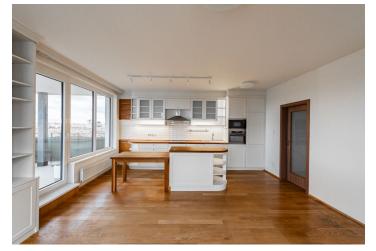

The interior features a living room with a fully fitted open plan kitchen, dining area, and access to a south-facing covered terrace, 3 bedrooms (with east-facing windows), a bathroom (bathtub, toilet), a separate guest toilet, a walk-in closet, and an entrance hall.

Hardwood floors, tiles, wooden interior doors, plastic double-glazed windows, central heating, elevator. A garage parking space is included in the rent. The residents can use an enclosed playground from which you can walk directly to a park or to an elementary school. The property also includes a barbecue area.