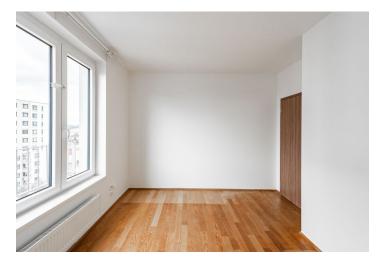

The interior features a living room with a fully fitted open plan kitchen, dining area, and access to a south-facing covered terrace, 3 bedrooms (with east-facing windows), a bathroom (bathtub, toilet), a separate guest toilet, a walk-in closet, and an entrance hall.