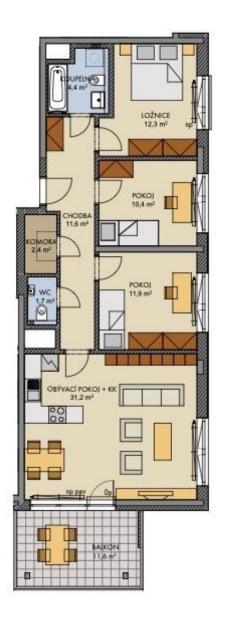

## **Apartment Three-bedroom (4+kk)**

Rented

90 m², Prague 10, Horní Měcholupy, Padovská

| Total area       | 102 m²                                                                                                  |
|------------------|---------------------------------------------------------------------------------------------------------|
| Floor area*      | 90 m²                                                                                                   |
| Terrace          | 12 m²                                                                                                   |
| Parking          | Garage parking.                                                                                         |
| Garage           | Yes                                                                                                     |
| Cellar           |                                                                                                         |
| Service price    | Monthly deposit for services,<br>water, and heating: CZK<br>6,500. Electricity is billed<br>separately. |
| PENB             | В                                                                                                       |
| Reference number | 103047                                                                                                  |
| Available from   | Immediately                                                                                             |

The interior features a living room with a fully fitted open plan kitchen, dining area, and access to a south-facing covered terrace, 3 bedrooms (with east-facing windows), a bathroom (bathtub, toilet), a separate guest toilet, a walk-in closet, and an entrance hall.