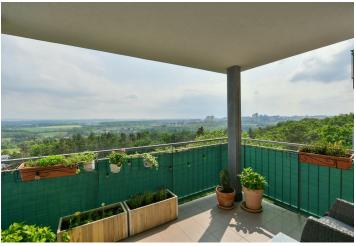

\* Area of the unit according to the Civil Code. The area consists of the sum total area of the entire unit bounded by perimeter walls.

This bright southeast-facing unfurnished apartment with a sunny terrace, impressive views of the distant surroundings, and parking is set on the 5th floor of a building that is part of a modern residential complex in the vicinity of the Hostivař forest park in the Horní Měcholupy district with complete amenities. Located next to a vast forest park with children's playgrounds, bike and hiking trails, a beach, tennis courts, and a twelve-hole golf course. It only takes 10 minutes to get to the Háje metro station by bus, and direct bus connections also go to the Skalka metro station and to Černý Most. There is a railway station within easy reach, from where you can get to the city center in no time. By car, you can quickly connect to the D1 highway and the Prague Ring Road.