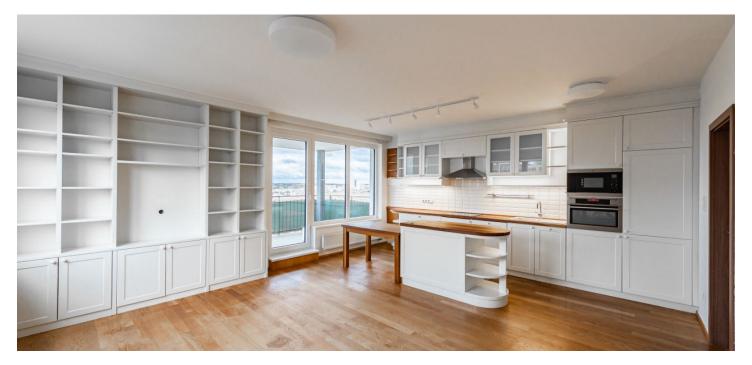

The interior features a living room with a fully fitted open plan kitchen, dining area, and access to a south-facing covered terrace, 3 bedrooms (with east-facing windows), a bathroom (bathtub, toilet), a separate guest toilet, a walk-in closet, and an entrance hall.

Hardwood floors, tiles, wooden interior doors, plastic double-glazed windows, central heating, elevator. A garage parking space is included in the rent. The residents can use an enclosed playground from which you can walk directly to a park or to an elementary school. The property also includes a barbecue area.