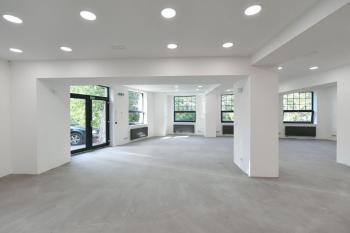

#### Industrial space

300 m², Prague 9, Vysočany, Novovysočanská

| Total area       | 300 m² |
|------------------|--------|
| PENB             | G      |
| Reference number | 103049 |

This renovated multifunctional non-residential space with a total area of 300 sq. m., with an industrial feel, a roof terrace, and the possibility of parking up to 5 cars is located in Prague 9 near Vysočanského Square. It offers a wide range of uses: offices, studio, production, business premises, or showroom.

The offered property consist of a **main space** located on the ground floor (225 sq. m.), a **cellar** (approx. 40 sq. m.), and **a roof studio** (35 sq. m.) with **a terrace** with soothing views of the greenery. Both the cellar and the studio can be connected to the main space.

The area was **completely renovated** in 2010. There are toilets, showers, a kitchen, underfloor heating, and radiators, as well as new windows and doors. A small **freight elevator** leads from the basement. Heating is provided by a new gas boiler. The property is accessible from a city-owned plot, which has been **leased on a long-term basis**, including approx. **5 parking spaces** and adjacent **greenery**.