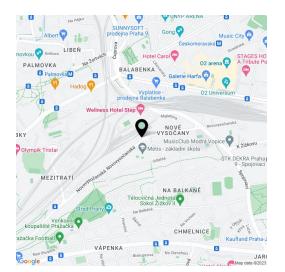

The place is **easily accessible**—it is located on the main Vysočanská Street, a few steps from a bus stop. **The Českomoravská metro station** is a 5-minute drive away, and there are also tram stops and railway stations nearby. The district has a full infrastructure; there are also restaurants and numerous **sports fields**.