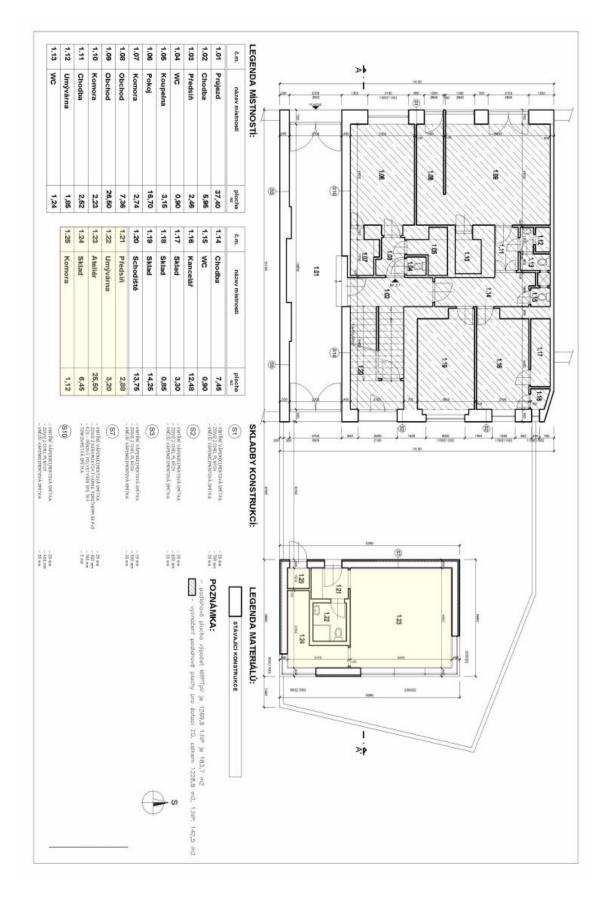

#### Industrial space

300 m², Prague 9, Vysočany, Novovysočanská

| Total area       | 300 m² |
|------------------|--------|
| PENB             | G      |
| Reference number | 103049 |

This renovated multifunctional non-residential space with a total area of 300 sq. m., with an industrial feel, a roof terrace, and the possibility of parking up to 5 cars is located in Prague 9 near Vysočanského Square. It offers a wide range of uses: offices, studio, production, business premises, or showroom.

The offered property consist of a **main space** located on the ground floor (225 sq. m.), a **cellar** (approx. 40 sq. m.), and **a roof studio** (35 sq. m.) with **a terrace** with soothing views of the greenery. Both the cellar and the studio can be connected to the main space.

Total area approx. 300 m<sup>2</sup> (the exact area of the cellar is not available).

**Prague** +420 257 328 281 +420 724 551 238

Brno +420 543 250 711 +420 724 551 238 **Bratislava** +421 948 939 938 **PDF created** 22. 12. 2024, 12:38