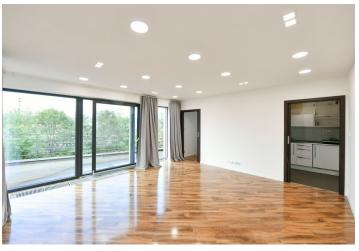

#### Industrial space

300 m², Prague 9, Vysočany, Novovysočanská

| Total area       | 300 m² |
|------------------|--------|
| PENB             | G      |
| Reference number | 103049 |

This renovated multifunctional non-residential space with a total area of 300 sq. m., with an industrial feel, a roof terrace, and the possibility of parking up to 5 cars is located in Prague 9 near Vysočanského Square. It offers a wide range of uses: offices, studio, production, business premises, or showroom.

The area was **completely renovated** in 2010. There are toilets, showers, a kitchen, underfloor heating, and radiators, as well as new windows and doors. A small **freight elevator** leads from the basement. Heating is provided by a new gas boiler. The property is accessible from a city-owned plot, which has been **leased on a long-term basis**, including approx. **5 parking spaces** and adjacent **greenery**.