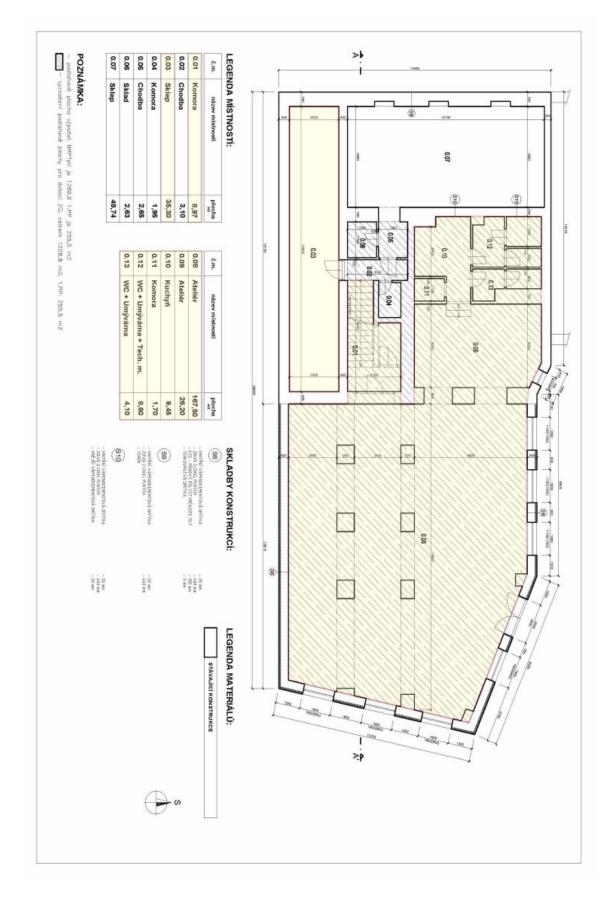

#### Industrial space

300 m², Prague 9, Vysočany, Novovysočanská

| Total area       | 300 m² |
|------------------|--------|
| PENB             | G      |
| Reference number | 103049 |

This renovated multifunctional non-residential space with a total area of 300 sq. m., with an industrial feel, a roof terrace, and the possibility of parking up to 5 cars is located in Prague 9 near Vysočanského Square. It offers a wide range of uses: offices, studio, production, business premises, or showroom.

The offered property consist of a **main space** located on the ground floor (225 sq. m.), a **cellar** (approx. 40 sq. m.), and **a roof studio** (35 sq. m.) with **a terrace** with soothing views of the greenery. Both the cellar and the studio can be connected to the main space.

Total area approx. 300 m<sup>2</sup> (the exact area of the cellar is not available).

**Prague** +420 257 328 281 +420 724 551 238

Brno +420 543 250 711 +420 724 551 238 **Bratislava** +421 948 939 938 **PDF created** 22. 12. 2024, 12:38