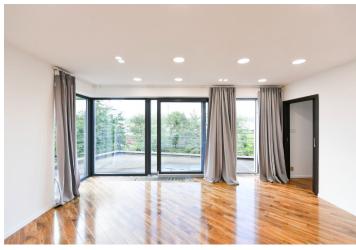

The offered property consist of a **main space** located on the ground floor (225 sq. m.), a **cellar** (approx. 40 sq. m.), and **a roof studio** (35 sq. m.) with **a terrace** with soothing views of the greenery. Both the cellar and the studio can be connected to the main space.

The area was **completely renovated** in 2010. There are toilets, showers, a kitchen, underfloor heating, and radiators, as well as new windows and doors. A small **freight elevator** leads from the basement. Heating is provided by a new gas boiler. The property is accessible from a city-owned plot, which has been **leased on a long-term basis**, including approx. **5 parking spaces** and adjacent **greenery**.