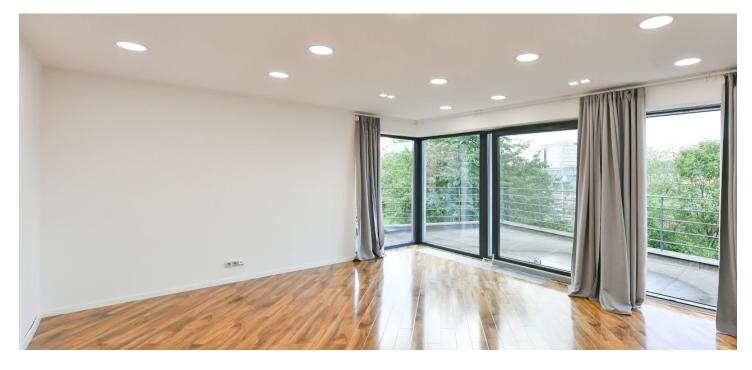

#### Industrial space

300 m², Prague 9, Vysočany, Novovysočanská

| Total area       | 300 m² |
|------------------|--------|
| PENB             | G      |
| Reference number | 103049 |

This renovated multifunctional non-residential space with a total area of 300 sq. m., with an industrial feel, a roof terrace, and the possibility of parking up to 5 cars is located in Prague 9 near Vysočanského Square. It offers a wide range of uses: offices, studio, production, business premises, or showroom.

The offered property consist of a **main space** located on the ground floor (225 sq. m.), a **cellar** (approx. 40 sq. m.), and **a roof studio** (35 sq. m.) with **a terrace** with soothing views of the greenery. Both the cellar and the studio can be connected to the main space.