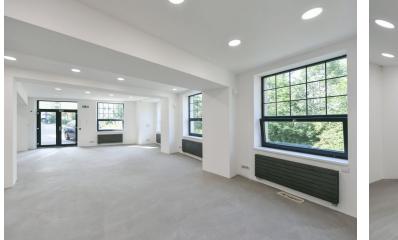

The area was **completely renovated** in 2010. There are toilets, showers, a kitchen, underfloor heating, and radiators, as well as new windows and doors. A small **freight elevator** leads from the basement. Heating is provided by a new gas boiler. The property is accessible from a city-owned plot, which has been **leased on a long-term basis**, including approx. **5 parking spaces** and adjacent **greenery**.

The place is **easily accessible**—it is located on the main Vysočanská Street, a few steps from a bus stop. **The Českomoravská metro station** is a 5-minute drive away, and there are also tram stops and railway stations nearby. The district has a full infrastructure; there are also restaurants and numerous **sports fields**.