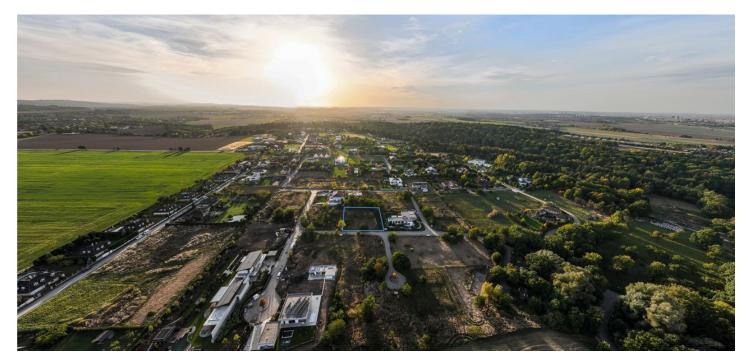

#### € 790 624 I CZK 19 900 000

This building plot with an area of 1,772 sq. m. with a building permit for a family house is located in a safe and quiet gated residential complex on the outskirts of Prague, in a part of Jesenice called Osnice, right on the edge of Průhonice Park, which is on the UNESCO World Heritage List.

The flat grassy and landscaped plot is ideal for building a family house. All networks are installed on the land and a paved road leads to it. A building permit has already been issued (contact our office for more information). The range the of built-up areas must only be up to 15% of the land.

The place with a very low built-up density, and therefore a large proportion of greenery, provides close contact with nature and easy reach of complete services. There is a kindergarten nearby, and the prestigious Sunny Canadian International School is only a 5-minute drive away. There are also several children's playgrounds, golf tees, tennis courts, beach volleyball courts, and horse riding clubs nearby. Other civic amenities are available in nearby Průhonice or Kunratice, excellent accessibility is ensured by the nearby connection to the Prague Ring Road and the D1 highway, the drive by car to the outskirts of Prague takes less than 10 minutes, and public transport is provided by a suburban bus with a terminus at the Opatov metro station.