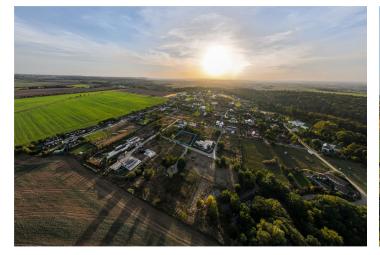

#### € 790 624 I CZK 19 900 000

This building plot with an area of 1,772 sq. m. with a building permit for a family house is located in a safe and quiet gated residential complex on the outskirts of Prague, in a part of Jesenice called Osnice, right on the edge of Průhonice Park, which is on the UNESCO World Heritage List.

The flat grassy and landscaped plot is ideal for building a family house. All networks are installed on the land and a paved road leads to it. A building permit has already been issued (contact our office for more information). The range the of built-up areas must only be up to 15% of the land.

The place with a very low built-up density, and therefore a large proportion of greenery, provides close contact with nature and easy reach of complete services. There is a kindergarten nearby, and the prestigious Sunny Canadian International School is only a 5-minute drive away. There are also several children's playgrounds, golf tees, tennis courts, beach volleyball courts, and horse riding clubs nearby. Other civic amenities are available in nearby Průhonice or Kunratice, excellent accessibility is ensured by the nearby connection to the Prague Ring Road and the D1 highway, the drive by car to the outskirts of Prague takes less than 10 minutes, and public transport is provided by a suburban bus with a terminus at the Opatov metro station.