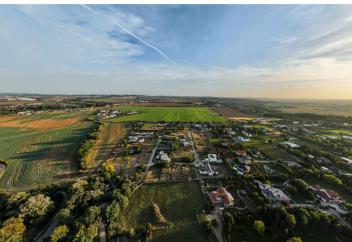

#### € 790 624 I CZK 19 900 000

This building plot with an area of 1,772 sq. m. with a building permit for a family house is located in a safe and quiet gated residential complex on the outskirts of Prague, in a part of Jesenice called Osnice, right on the edge of Průhonice Park, which is on the UNESCO World Heritage List.

The flat grassy and landscaped plot is ideal for building a family house. All networks are installed on the land and a paved road leads to it. A building permit has already been issued (contact our office for more information). The range the of built-up areas must only be up to 15% of the land.

The place with a very low built-up density, and therefore a large proportion of greenery, provides close contact with nature and easy reach of complete services. There is a kindergarten nearby, and the prestigious Sunny Canadian International School is only a 5-minute drive away. There are also several children's playgrounds, golf tees, tennis courts, beach volleyball courts, and horse riding clubs nearby. Other civic amenities are available in nearby Průhonice or Kunratice, excellent accessibility is ensured by the nearby connection to the Prague Ring Road and the D1 highway, the drive by car to the outskirts of Prague takes less than 10 minutes, and public transport is provided by a suburban bus with a terminus at the Opatov metro station.