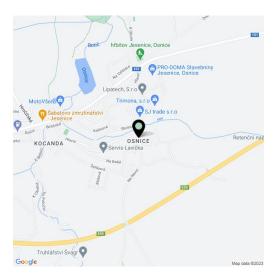

The place with a very low built-up density, and therefore a large proportion of greenery, provides close contact with nature and easy reach of complete services. There is a kindergarten nearby, and the prestigious Sunny Canadian International School is only a 5-minute drive away. There are also several children's playgrounds, golf tees, tennis courts, beach volleyball courts, and horse riding clubs nearby. Other civic amenities are available in nearby Průhonice or Kunratice, excellent accessibility is ensured by the nearby connection to the Prague Ring Road and the D1 highway, the drive by car to the outskirts of Prague takes less than 10 minutes, and public transport is provided by a suburban bus with a terminus at the Opatov metro station.