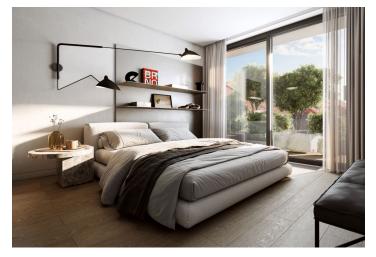

The functional layout consists of a living room with a preparation for a kitchen and a sleeping area, a bedroom, a bathroom with a toilet, and an entrance hall.

Facilities include hardwood oak floors, heated bathroom tiles, a Loxone smart home system, insulated triple-glazed aluminum windows, a veneered entrance security door (class III), 210 cm high rebated interior doors, and a preparation for air-conditioning. Heating is provided by central remote control with an exchange station. There is a personal elevator in the building.