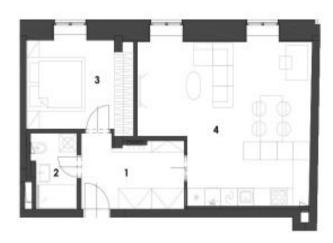

The functional layout consists of a living room with a preparation for a kitchen and a sleeping area, a bedroom, a bathroom with a toilet, and an entrance hall.

Facilities include hardwood oak floors, heated bathroom tiles, a Loxone smart home system, insulated triple-glazed aluminum windows, a veneered entrance security door (class III), 210 cm high rebated interior doors, and a preparation for air-conditioning. Heating is provided by central remote control with an exchange station. There is a personal elevator in the building.

Floor area 60.1 m<sup>2</sup>.

Expected end of construction is March, 2024.

Visualizations are for illustrative purposes only.