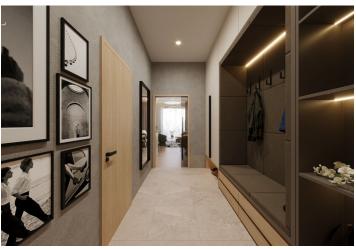

The functional layout consists of a living room with a preparation for a kitchen and a sleeping area, a bedroom, a bathroom with a toilet, and an entrance hall.

Facilities include hardwood oak floors, heated bathroom tiles, a Loxone smart home system, insulated triple-glazed aluminum windows, a veneered entrance security door (class III), 210 cm high rebated interior doors, and a preparation for air-conditioning. Heating is provided by central remote control with an exchange station. There is a personal elevator in the building.