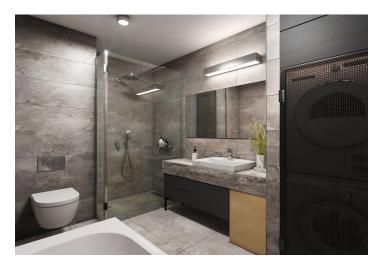

The functional layout consists of a living room with a preparation for a kitchen and a sleeping area, a bedroom, a bathroom with a toilet, and an entrance hall.

Facilities include hardwood oak floors, heated bathroom tiles, a Loxone smart home system, insulated triple-glazed aluminum windows, a veneered entrance security door (class III), 210 cm high rebated interior doors, and a preparation for air-conditioning. Heating is provided by central remote control with an exchange station. There is a personal elevator in the building.