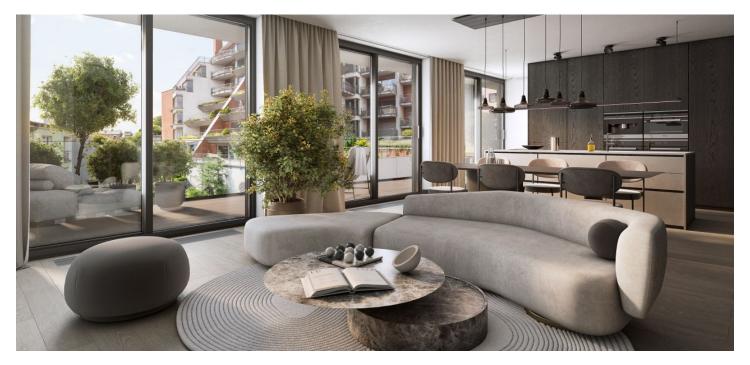

The functional layout consists of a living room with a preparation for a kitchen and a sleeping area, a bedroom, a bathroom with a toilet, and an entrance hall.

Facilities include hardwood oak floors, heated bathroom tiles, a Loxone smart home system, insulated triple-glazed aluminum windows, a veneered entrance security door (class III), 210 cm high rebated interior doors, and a preparation for air-conditioning. Heating is provided by central remote control with an exchange station. There is a personal elevator in the building.

Floor area 60.1 m<sup>2</sup>.

Expected end of construction is March, 2024.

Visualizations are for illustrative purposes only.