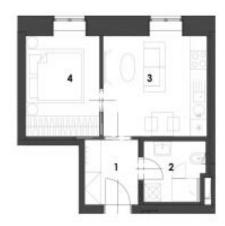

**The functional layout** consists of a living room with a preparation for a kitchen and a sleeping area, a bathroom with a toilet, and an entrance hall.

Facilities include hardwood oak floors, heated bathroom tiles, a Loxone smart home system, insulated triple-glazed aluminum windows, a veneered entrance security door (class III), 210 cm high rebated interior doors, and a preparation for air-conditioning. Heating is provided by central remote control with an exchange station. There is a personal elevator in the building.

Floor area 34.3 m<sup>2</sup>.

Expected end of construction is March, 2024.

Visualizations are for illustrative purposes only.