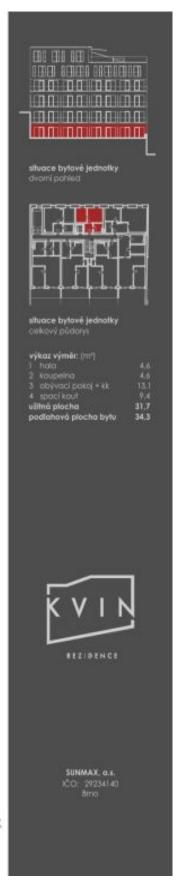

## **Apartment Studio (1+kk)**

Sold

34.3 m², Brno-město, Staré Brno, Leitnerova

## **Apartment Studio (1+kk)**

Sold

34.3 m², Brno-město, Staré Brno, Leitnerova

| Total area       | 34 m²  |
|------------------|--------|
| Parking          | -      |
| Cellar           | -      |
| PENB             | В      |
| Reference number | 103074 |

\* Area of the unit according to the Civil Code. The area consists of the sum total area of the entire unit bounded by perimeter walls.

This ground floor, completely new premium apartment is part of the luxury KVIN Residence, which is being built in an excellent location in the very center of Brno, within walking distance of parks and many important monuments.

Floor area 34.3 m<sup>2</sup>.

Expected end of construction is March, 2024.

Visualizations are for illustrative purposes only.

## **Apartment Studio (1+kk)**

34.3 m², Brno-město, Staré Brno, Leitnerova

BYT 1.B.

1+KK, 1. nadzemní podlaží

space-wide from it mail positioning discoloring discoloring visioners or motions difficilly adoptive and autochrist procedure ja symmetric. Process personal resolution procedure ja symmetric process methods of process of process of process methods of process of proce