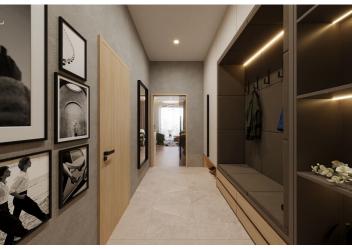

**The functional layout** consists of a living room with a preparation for a kitchen and a sleeping area, a bathroom with a toilet, and an entrance hall.

Facilities include hardwood oak floors, heated bathroom tiles, a Loxone smart home system, insulated triple-glazed aluminum windows, a veneered entrance security door (class III), 210 cm high rebated interior doors, and a preparation for air-conditioning. Heating is provided by central remote control with an exchange station. There is a personal elevator in the building.