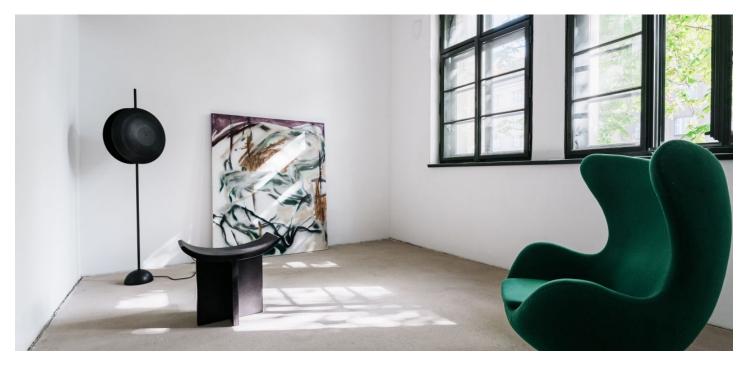

The area of the unit on the 1st and 2nd floors consists of a living room with a preparation for a kitchen, a bedroom, a bathroom (with a shower and toilet), and an entrance hall with a separate toilet. The impressive separation of the rooms by **rounded walls** is created from a preserved and **renovated riveted water tank.** 

The high standard facilities include multi-layer wooden floors, underfloor heating with electric heating mats and the possibility to control via mobila application, Jablotron security system, heat recovery, white matt wooden interior doors with paneled frames, M&T Lusy handles, Ceratherm, Duravit, Geberit, and Laufen sanitary ware, ceramic tiles, and floor tiles. The wooden windows are replicas of the original ones, including fittings. The entrance door will be a new single-wing fire safety entrance door with a 3-point lock and casing profiles. A pram room will be available to the residents, and the unit includes a cellar storage unit. If interested, it is possible for the interior to be completed according to your own ideas and needs. The entrance area of the Vodárna Residence will be decorated with cleaned marlite, the lower part of the historic water reservoir will also be visible, and the floor will be made of original granite stones and polished concrete. There will be a new atypical steel staircase in the western tower and the original granite staircase in the eastern part.