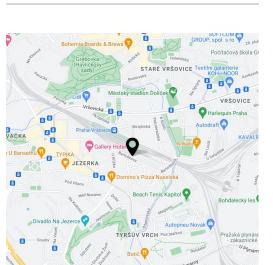

The residence is located right next to the new underpass of the Vršovice Railway Station, from where you can reach the center of the Main Railway Station in 5 minutes. Tram stops are just a few steps away, and transport comfort will also be increased in the future by a D line subway station. There are shops in the immediate vicinity, including a supermarket, restaurants, cafes, schools, and medical services. It is close to a **theater**, **cinema**, **and sports field**, and you can connect in no time to the currently emerging unique bike path, the **Vršovice Railway Promenade**. There is a community garden in the neighborhood, and it is possible to walk to **Havlíčkovy Sady**, **Jezerka or Folimanka park** or **Tyršův Hill** in a short time.