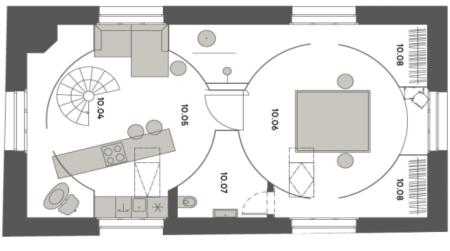

The area of the unit on the 1st and 2nd floors consists of a living room with a preparation for a kitchen, a bedroom, a bathroom (with a shower and toilet), and an entrance hall with a separate toilet. The impressive separation of the rooms by **rounded walls** is created from a preserved and **renovated riveted water tank.** 

The high standard facilities include multi-layer wooden floors, underfloor heating with electric heating mats and the possibility to control via mobila application, Jablotron security system, heat recovery, white matt wooden interior doors with paneled frames, M&T Lusy handles, Ceratherm, Duravit, Geberit, and Laufen sanitary ware, ceramic tiles, and floor tiles. The wooden windows are replicas of the original ones, including fittings. The entrance door will be a new single-wing fire safety entrance door with a 3-point lock and casing profiles. A pram room will be available to the residents, and the unit includes a cellar storage unit. If interested, it is possible for the interior to be completed according to your own ideas and needs. The entrance area of the Vodárna Residence will be decorated with cleaned marlite, the lower part of the historic water reservoir will also be visible, and the floor will be made of original granite stones and polished concrete. There will be a new atypical steel staircase in the western tower and the original granite staircase in the eastern part.