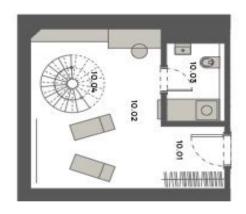

The area of the unit on the 1st and 2nd floors consists of a living room with a preparation for a kitchen, a bedroom, a bathroom (with a shower and toilet), and an entrance hall with a separate toilet. The impressive separation of the rooms by **rounded walls** is created from a preserved and **renovated riveted water tank.** 

The high standard facilities include multi-layer wooden floors, underfloor heating with electric heating mats and the possibility to control via mobila application, Jablotron security system, heat recovery, white matt wooden interior doors with paneled frames, M&T Lusy handles, Ceratherm, Duravit, Geberit, and Laufen sanitary ware, ceramic tiles, and floor tiles. The wooden windows are replicas of the original ones, including fittings. The entrance door will be a new single-wing fire safety entrance door with a 3-point lock and casing profiles. A pram room will be available to the residents, and the unit includes a cellar storage unit. If interested, it is possible for the interior to be completed according to your own ideas and needs. The entrance area of the Vodárna Residence will be decorated with cleaned marlite, the lower part of the historic water reservoir will also be visible, and the floor will be made of original granite stones and polished concrete. There will be a new atypical steel staircase in the western tower and the original granite staircase in the eastern part.

84.03 m², Prague 10, Vršovice, Bartoškova

2. PATRO BYTU