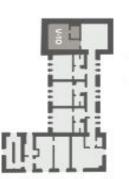

# Plocha celkem

86,53 m<sup>2</sup>

|         |                  |                    |                    |         |                   |          |                      |           |         | mezonet     | 23.NP   |
|---------|------------------|--------------------|--------------------|---------|-------------------|----------|----------------------|-----------|---------|-------------|---------|
|         |                  |                    | 100 10             | 10.08   | 10.07             | 10.06    | 10.06                | 10.04     | 10.03   | 10.02       | 10.01   |
| Sidep   | Podlahová plocha | Writini konstrukce | Užitná plocha bytu | Satry   | Sociální zařízení | Latrice  | Οιτήναεί pakoj + lik | Schodistě | wo      | Vstupnihala | Chodba  |
| 2,50 m² | 84,03 m²         | ប្រាក់             | 82.92 m²           | 8.52 m² | 8.52 m²           | 18,10 m² | 16,90 m²             | 3,50 m²   | 3.91 m² | 21.06 m²    | 2.41 m² |

84.03 m², Prague 10, Vršovice, Bartoškova

2. PATRO BYTU