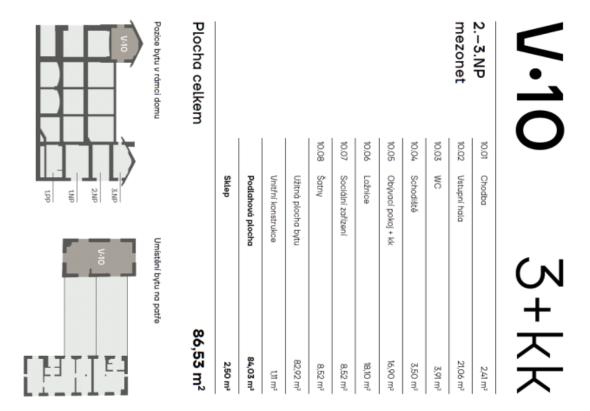

# Plocha celkem

86,53 m<sup>2</sup>

|         |                  |                    |                    |         |                   |          |                      |           |         | mezonet     | 23.NP   |
|---------|------------------|--------------------|--------------------|---------|-------------------|----------|----------------------|-----------|---------|-------------|---------|
|         |                  |                    | 100 10             | 10.08   | 10.07             | 10.06    | 10.06                | 10.04     | 10.03   | 10.02       | 10.01   |
| Sidep   | Podlahová plocha | Writini konstrukce | Užitná plocha bytu | Satry   | Sociální zařízení | Latrice  | Οιτήναεί pakoj + lik | Schodistě | wo      | Vstupnihala | Chodba  |
| 2,50 m² | 84,03 m²         | ប្រាក់             | 82.92 m²           | 8.52 m² | 8.52 m²           | 18,10 m² | 16,90 m²             | 3,50 m²   | 3.91 m² | 21.06 m²    | 2.41 m² |