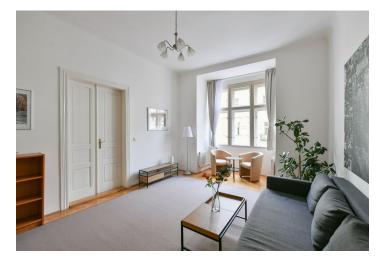

The interior features a living room, a fully fitted kitchen with a dining area and a storage room, a courtyard facing bedroom, a bedroom facing the street, a bathroom including a bathtub, a separate toilet, and an entrance hall.