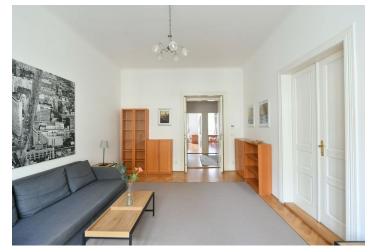

The interior features a living room, a fully fitted kitchen with a dining area and a storage room, a courtyard facing bedroom, a bedroom facing the street, a bathroom including a bathtub, a separate toilet, and an entrance hall.