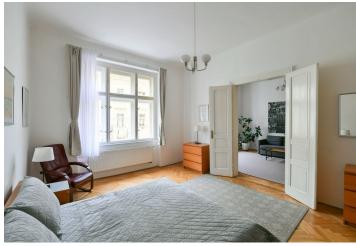

The interior features a living room, a fully fitted kitchen with a dining area and a storage room, a courtyard facing bedroom, a bedroom facing the street, a bathroom including a bathtub, a separate toilet, and an entrance hall.