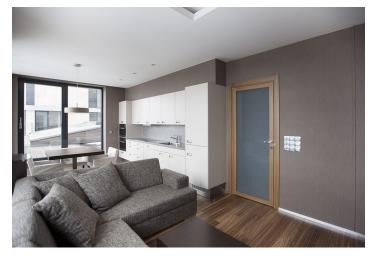

The interior features living room with a fully fitted open kitchen and terrace access, one bedroom with built-in wardrobes and a full glass wall, bathroom with bath tub and toilet, and an entry hall with built-in clothes closet.

Quality equipment, Zebrano wood floors, heated tiles in the bathroom, security door, French windows, outdoor electric blinds, dimming lights, SieMatic kitchen with Miele appliances, Wenge furniture, fold out sofa, Internet, WiFi router, video entry phone. 20 m² basement storage unit. Lift, spacious lobby and fitness in the building. Common building charges and utilities approx. CZK 6100 per month. Available from July 2014.