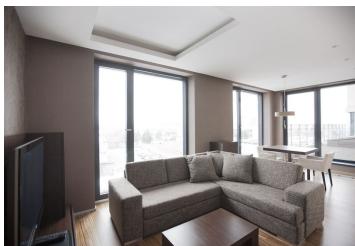

\* Area of the unit according to the Civil Code. The area consists of the sum total area of the entire unit bounded by perimeter walls.

High quality furnished 1-bedroom apartment with a 23 m<sup>2</sup> terrace providing far reaching green views situated on the third floor of a contemporary residential project with underground parking, 24-hour reception, security and camera system. Located moments from the Central Park and Czech TV grounds, a few minute walk to the Arkády Pankrác shopping mall and Pankrác metro station.

The interior features living room with a fully fitted open kitchen and terrace access, one bedroom with built-in wardrobes and a full glass wall, bathroom with bath tub and toilet, and an entry hall with built-in clothes closet.