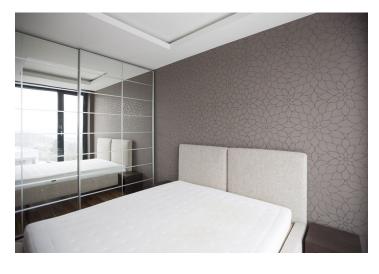

The interior features living room with a fully fitted open kitchen and terrace access, one bedroom with built-in wardrobes and a full glass wall, bathroom with bath tub and toilet, and an entry hall with built-in clothes closet.

Quality equipment, Zebrano wood floors, heated tiles in the bathroom, security door, French windows, outdoor electric blinds, dimming lights, SieMatic kitchen with Miele appliances, Wenge furniture, fold out sofa, Internet, WiFi router, video entry phone. 20 m² basement storage unit. Lift, spacious lobby and fitness in the building. Common building charges and utilities approx. CZK 6100 per month. Available from July 2014.