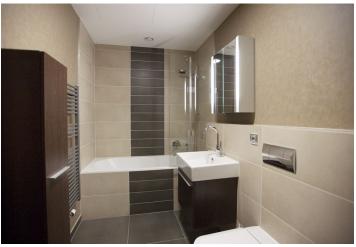

The interior features living room with a fully fitted open kitchen and terrace access, one bedroom with built-in wardrobes and a full glass wall, bathroom with bath tub and toilet, and an entry hall with built-in clothes closet.

Quality equipment, Zebrano wood floors, heated tiles in the bathroom, security door, French windows, outdoor electric blinds, dimming lights, SieMatic kitchen with Miele appliances, Wenge furniture, fold out sofa, Internet, WiFi router, video entry phone. 20 m² basement storage unit. Lift, spacious lobby and fitness in the building. Common building charges and utilities approx. CZK 6100 per month. Available from July 2014.