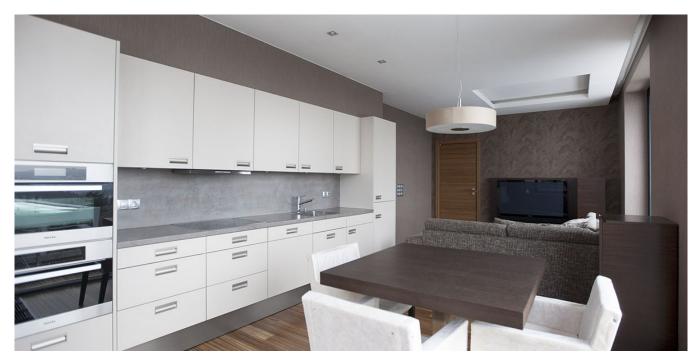

The interior features living room with a fully fitted open kitchen and terrace access, one bedroom with built-in wardrobes and a full glass wall, bathroom with bath tub and toilet, and an entry hall with built-in clothes closet.

Quality equipment, Zebrano wood floors, heated tiles in the bathroom, security door, French windows, outdoor electric blinds, dimming lights, SieMatic kitchen with Miele appliances, Wenge furniture, fold out sofa, Internet, WiFi router, video entry phone. 20 m² basement storage unit. Lift, spacious lobby and fitness in the building. Common building charges and utilities approx. CZK 6100 per month. Available from July 2014.