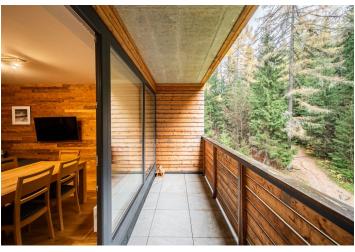

This stylish apartment with a loggia overlooking the greenery is located on the 1st floor of a modern mountain apartment building. A beautiful and quiet place on the edge of Harrachov, next to a forest path, along which you can reach the Mumlava Waterfalls in a few minutes, go cycling or crosscountry skiing in the Krkonoše National Park.

The apartment consists of a living room with a kitchen, **a fireplace**, and access to the southwest-facing **loggia**, a master bedroom created from the original wardrobe, a second bedroom, a bathroom (with a bathtub, sink, and toilet with a bidet shower), a utility room (with a washing machine and a boiler), and an entrance hall.