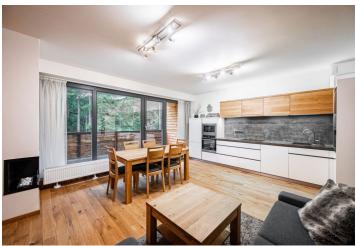

The apartment consists of a living room with a kitchen, **a fireplace**, and access to the southwest-facing **loggia**, a master bedroom created from the original wardrobe, a second bedroom, a bathroom (with a bathtub, sink, and toilet with a bidet shower), a utility room (with a washing machine and a boiler), and an entrance hall.

The building was approved in 2018. The interior is cozy thanks to the hardwood floors, doors, and paneling, and **furniture that was made to measure.** The heating is gas with the possibility of remote control via an app. The purchase price includes **a garage space and 2 cellars**: a cellar cubicle in the basement and a cellar on the same floor as the apartment.