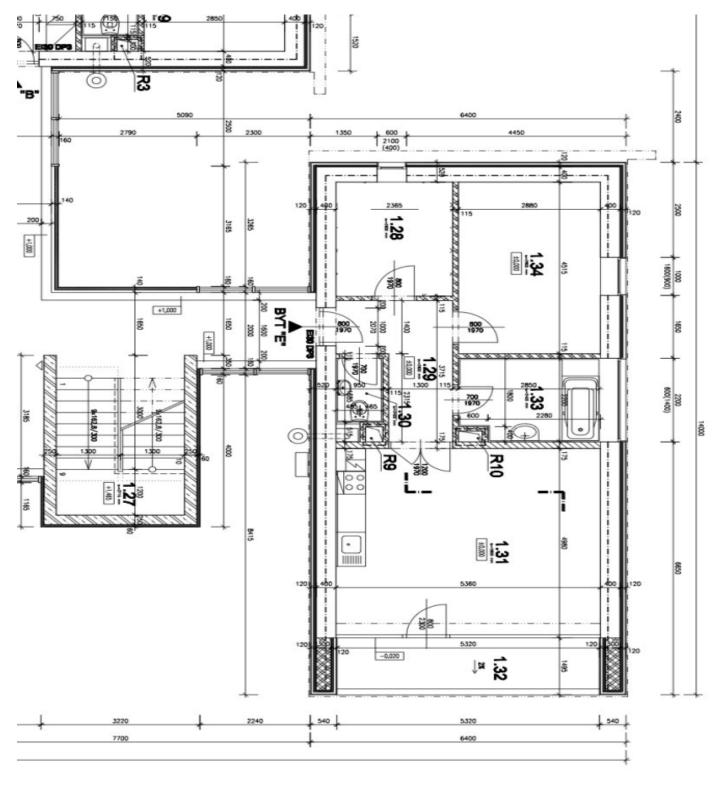

The apartment consists of a living room with a kitchen, **a fireplace**, and access to the southwest-facing **loggia**, a master bedroom created from the original wardrobe, a second bedroom, a bathroom (with a bathtub, sink, and toilet with a bidet shower), a utility room (with a washing machine and a boiler), and an entrance hall.

Floor area 61.8 m², loggia 7.2 m², storage room on the floor, basement.

In the owner's statement, the apartment is listed as a 2-bedroom with a dressing room.

\* Area of the unit according to the Civil Code. The area consists of the sum total area of the entire unit bounded by perimeter walls.