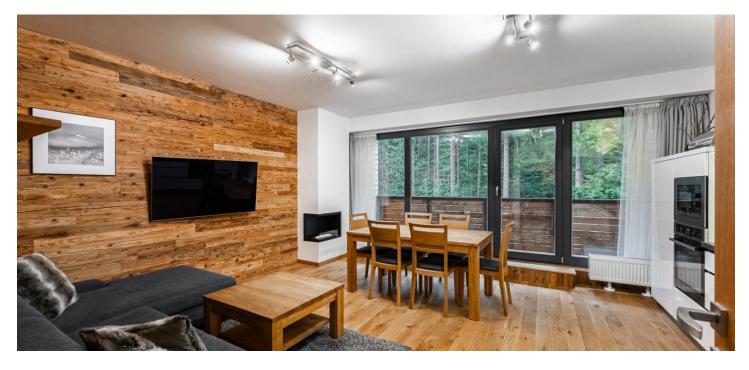

This stylish apartment with a loggia overlooking the greenery is located on the 1st floor of a modern mountain apartment building. A beautiful and quiet place on the edge of Harrachov, next to a forest path, along which you can reach the Mumlava Waterfalls in a few minutes, go cycling or crosscountry skiing in the Krkonoše National Park.

The apartment consists of a living room with a kitchen, **a fireplace**, and access to the southwest-facing **loggia**, a master bedroom created from the original wardrobe, a second bedroom, a bathroom (with a bathtub, sink, and toilet with a bidet shower), a utility room (with a washing machine and a boiler), and an entrance hall.

The building was approved in 2018. The interior is cozy thanks to the hardwood floors, doors, and paneling, and **furniture that was made to measure.** The heating is gas with the possibility of remote control via an app. The purchase price includes **a garage space and 2 cellars**: a cellar cubicle in the basement and a cellar on the same floor as the apartment.