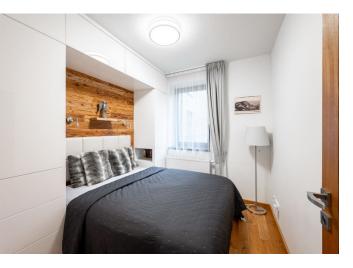

This stylish apartment with a loggia overlooking the greenery is located on the 1st floor of a modern mountain apartment building. A beautiful and quiet place on the edge of Harrachov, next to a forest path, along which you can reach the Mumlava Waterfalls in a few minutes, go cycling or crosscountry skiing in the Krkonoše National Park.

The apartment consists of a living room with a kitchen, **a fireplace**, and access to the southwest-facing **loggia**, a master bedroom created from the original wardrobe, a second bedroom, a bathroom (with a bathtub, sink, and toilet with a bidet shower), a utility room (with a washing machine and a boiler), and an entrance hall.

The building was approved in 2018. The interior is cozy thanks to the hardwood floors, doors, and paneling, and **furniture that was made to measure.** The heating is gas with the possibility of remote control via an app. The purchase price includes **a garage space and 2 cellars**: a cellar cubicle in the basement and a cellar on the same floor as the apartment.