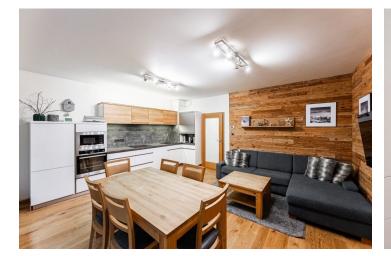

The apartment consists of a living room with a kitchen, **a fireplace**, and access to the southwest-facing **loggia**, a master bedroom created from the original wardrobe, a second bedroom, a bathroom (with a bathtub, sink, and toilet with a bidet shower), a utility room (with a washing machine and a boiler), and an entrance hall.

The building was approved in 2018. The interior is cozy thanks to the hardwood floors, doors, and paneling, and **furniture that was made to measure.** The heating is gas with the possibility of remote control via an app. The purchase price includes **a garage space and 2 cellars**: a cellar cubicle in the basement and a cellar on the same floor as the apartment.