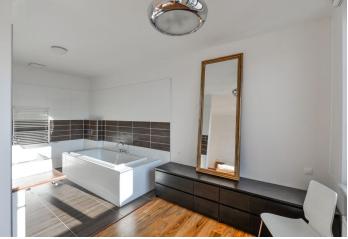

Partly furnished 2-bedroom 2-bathroom flat with a 20 m<sup>2</sup> terrace and a 4 m<sup>2</sup> balcony on the fourth floor of a completely refurbished building from 1930. Located in a quiet Michle area with the Tyršův vrch park, Botič brook and lots of greenery near by. Good amenities, school next door, quick transportation connections, 15 minutes by tram to the city center.

The interior includes a spacious living room with a fully fitted open kitchen and access to the **terrace**, master bedroom with an en-suite bathroom (bath, double sink, toilet) and **balcony** facing the courtyard, second bedroom with French windows leading to the terrace, shower bathroom with toilet, storage room, utility room, and a large entry hall.

**Wooden floors** and tiles, security entry door, French windows, central heating, washing machine, 6 m<sup>2</sup> **basement storage unit**, lift. One **parking** space in the on-site garage available at CZK 2000 per month. Common building charges, water and heating approx. CZK 3,000 per month. Electricity will be transfered to the tenant.