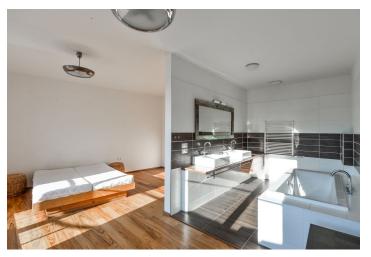

The interior includes a spacious living room with a fully fitted open kitchen and access to the **terrace**, master bedroom with an en-suite bathroom (bath, double sink, toilet) and **balcony** facing the courtyard, second bedroom with French windows leading to the terrace, shower bathroom with toilet, storage room, utility room, and a large entry hall.