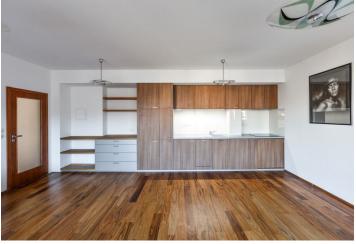

The interior includes a spacious living room with a fully fitted open kitchen and access to the **terrace**, master bedroom with an en-suite bathroom (bath, double sink, toilet) and **balcony** facing the courtyard, second bedroom with French windows leading to the terrace, shower bathroom with toilet, storage room, utility room, and a large entry hall.

**Wooden floors** and tiles, security entry door, French windows, central heating, washing machine, 6 m<sup>2</sup> **basement storage unit**, lift. One **parking** space in the on-site garage available at CZK 2000 per month. Common building charges, water and heating approx. CZK 3,000 per month. Electricity will be transfered to the tenant.