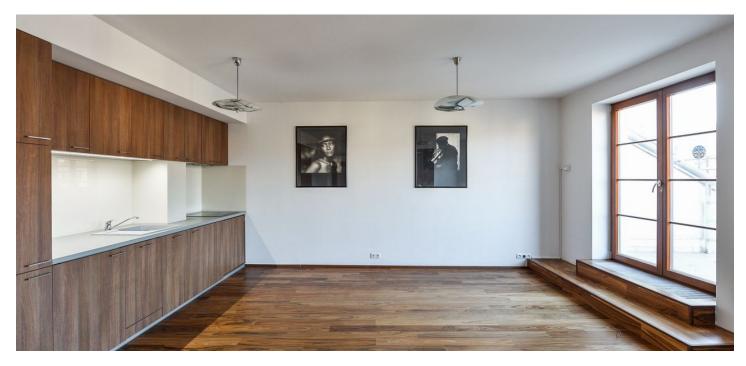

Partly furnished 2-bedroom 2-bathroom flat with a 20 m<sup>2</sup> terrace and a 4 m<sup>2</sup> balcony on the fourth floor of a completely refurbished building from 1930. Located in a quiet Michle area with the Tyršův vrch park, Botič brook and lots of greenery near by. Good amenities, school next door, quick transportation connections, 15 minutes by tram to the city center.

The interior includes a spacious living room with a fully fitted open kitchen and access to the **terrace**, master bedroom with an en-suite bathroom (bath, double sink, toilet) and **balcony** facing the courtyard, second bedroom with French windows leading to the terrace, shower bathroom with toilet, storage room, utility room, and a large entry hall.

**Wooden floors** and tiles, security entry door, French windows, central heating, washing machine, 6 m<sup>2</sup> **basement storage unit**, lift. One **parking** space in the on-site garage available at CZK 2000 per month. Common building charges, water and heating approx. CZK 3,000 per month. Electricity will be transfered to the tenant.