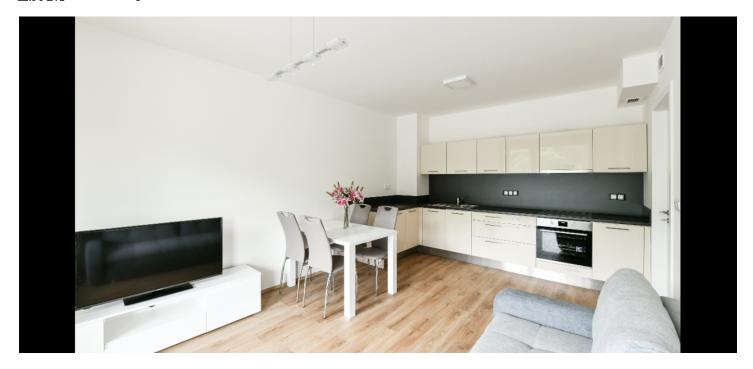

The interior features a living room with a fully fitted open plan kitchen, a bedroom, a storage room, a bathroom including a walk-in shower and a toilet, and an entrance hall. The **terrace** is accessible from both rooms.

**Heat recovery ventilation**, **hardwood floors**, tiles, exterior blinds, central heating, washing machine, dishwasher, induction cooktop, TV, **storage room on the terrace**, chip entry to the building. A **garage parking** space is included in the price.