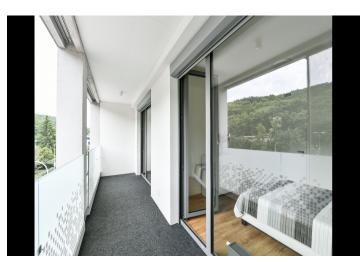

\* Area of the unit according to the Civil Code. The area consists of the sum total area of the entire unit bounded by perimeter walls.

This furnished apartment with a terrace is on the 4th floor of the contemporary Prachnerova Residence with a camera system, underground parking, and a Lidl supermarket on the ground floor. The building is situated in Košíře, Prague 5, just a minute's walk from a tram stop, near a local forest park, Klamovka Park, and Husovy Sady Park, with rich amenities in close vicinity. Located five minutes by car from the Nový Smíchov commercial and entertainment center and the Anděl metro station.

The interior features a living room with a fully fitted open plan kitchen, a bedroom, a storage room, a bathroom including a walk-in shower and a toilet, and an entrance hall. The **terrace** is accessible from both rooms.

**Heat recovery ventilation**, **hardwood floors**, tiles, exterior blinds, central heating, washing machine, dishwasher, induction cooktop, TV, **storage room on the terrace**, chip entry to the building. A **garage parking** space is included in the price.