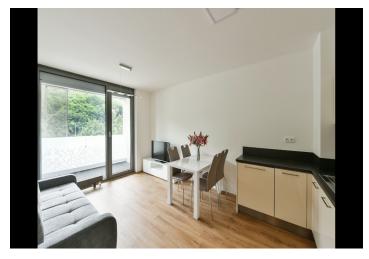

The interior features a living room with a fully fitted open plan kitchen, a bedroom, a storage room, a bathroom including a walk-in shower and a toilet, and an entrance hall. The **terrace** is accessible from both rooms.

**Heat recovery ventilation**, **hardwood floors**, tiles, exterior blinds, central heating, washing machine, dishwasher, induction cooktop, TV, **storage room on the terrace**, chip entry to the building. A **garage parking** space is included in the price.