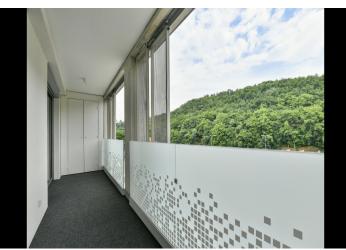

The interior features a living room with a fully fitted open plan kitchen, a bedroom, a storage room, a bathroom including a walk-in shower and a toilet, and an entrance hall. The **terrace** is accessible from both rooms.