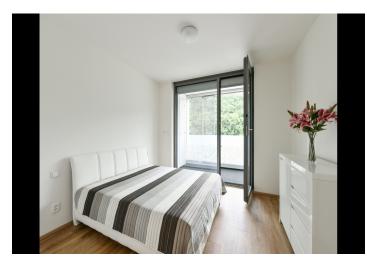

The interior features a living room with a fully fitted open plan kitchen, a bedroom, a storage room, a bathroom including a walk-in shower and a toilet, and an entrance hall. The **terrace** is accessible from both rooms.