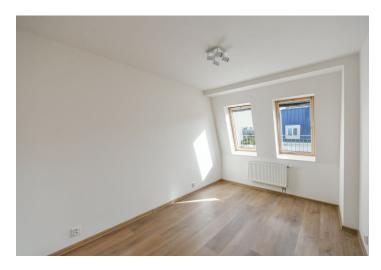

The area of the apartment on the 5th penultimate floor consists of a living room with a kitchen and a southeast-facing terrace, a bedroom, a bathroom (bathtub, sink, connection for a washing machine), a separate toilet, a storage room, and a foyer.

The interior has recently been renovated—windows are new Velux tripleglazed (in the bedroom) and plastic double-glazed (in the living room) with blinds, vinyl floors, large-format tiles, and a Next security entrance door. The custom-made Nobilia kitchen is equipped with a granite sink and Siemens and Electrolux appliances (refrigerator, induction hob, electric and microwave oven, hood, dishwasher). Grohe bathroom faucets. Heating and DHW heating is handled by the LOGotherm residential heat exchanger station system. The apartment includes a garage parking space located right next to the elevator.