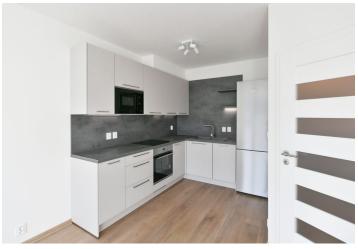

The interior has recently been renovated—windows are new Velux tripleglazed (in the bedroom) and plastic double-glazed (in the living room) with blinds, vinyl floors, large-format tiles, and a Next security entrance door. The custom-made Nobilia kitchen is equipped with a granite sink and Siemens and Electrolux appliances (refrigerator, induction hob, electric and microwave oven, hood, dishwasher). Grohe bathroom faucets. Heating and DHW heating is handled by the LOGotherm residential heat exchanger station system. The apartment includes a garage parking space located right next to the elevator.