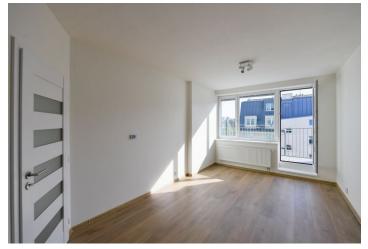

The area of the apartment on the 5th penultimate floor consists of a living room with a kitchen and a southeast-facing terrace, a bedroom, a bathroom (bathtub, sink, connection for a washing machine), a separate toilet, a storage room, and a foyer.

The interior has recently been renovated—windows are new Velux tripleglazed (in the bedroom) and plastic double-glazed (in the living room) with blinds, vinyl floors, large-format tiles, and a Next security entrance door. The custom-made Nobilia kitchen is equipped with a granite sink and Siemens and Electrolux appliances (refrigerator, induction hob, electric and microwave oven, hood, dishwasher). Grohe bathroom faucets. Heating and DHW heating is handled by the LOGotherm residential heat exchanger station system. The apartment includes a garage parking space located right next to the elevator.