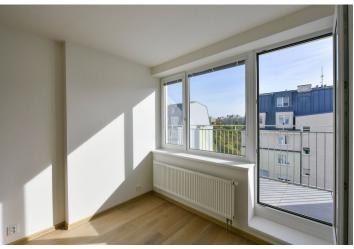

\* Size of the unit according to the Housing Act. The area consists of the sum total of the internal area of every room.

This newly renovated bright apartment with a terrace and a garage parking space is part of a well-maintained apartment building from 2003. In a pleasantly green and guiet place located on the border of Chodov and Záběhlice.

The area of the apartment on the 5th penultimate floor consists of a living room with a kitchen and a southeast-facing terrace, a bedroom, a bathroom (bathtub, sink, connection for a washing machine), a separate toilet, a storage room, and a foyer.

The interior has recently been renovated—windows are new Velux tripleglazed (in the bedroom) and plastic double-glazed (in the living room) with blinds, vinyl floors, large-format tiles, and a Next security entrance door. The custom-made Nobilia kitchen is equipped with a granite sink and Siemens and Electrolux appliances (refrigerator, induction hob, electric and microwave oven, hood, dishwasher). Grohe bathroom faucets. Heating and DHW heating is handled by the LOGotherm residential heat exchanger station system. The apartment includes a garage parking space located right next to the elevator.