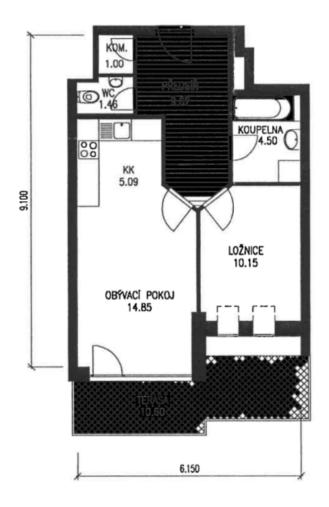

## € 281 263 I CZK 6 950 000

47 m², Prague 4, Chodov, Divišovská

| Total area       | 57 m²                |
|------------------|----------------------|
| Floor area*      | 47 m²                |
| Terrace          | 10 m²                |
| Parking          | Garage parking space |
| Cellar           | -                    |
| PENB             | С                    |
| Reference number | 103199               |

The area of the apartment on the 5th penultimate floor consists of a living room with a kitchen and a southeast-facing terrace, a bedroom, a bathroom (bathtub, sink, connection for a washing machine), a separate toilet, a storage room, and a foyer.

The annuity will be paid before the share is transferred. Negotiations on the transfer to personal property have begun.

Floor area 46.67 m², terrace 10.6 m².

## Apartment One-bedroom (2+kk)

€ 281 263 I CZK 6 950 000

47 m², Prague 4, Chodov, Divišovská

M 1:100