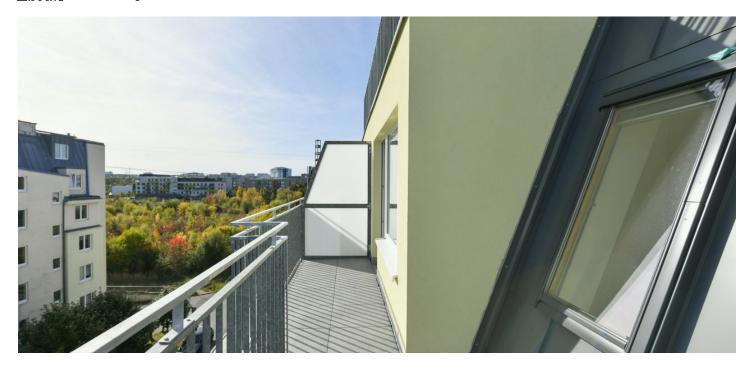

\* Size of the unit according to the Housing Act. The area consists of the sum total of the internal area of every room.

This newly renovated bright apartment with a terrace and a garage parking space is part of a well-maintained apartment building from 2003. In a pleasantly green and guiet place located on the border of Chodov and Záběhlice.

The area of the apartment on the 5th penultimate floor consists of a living room with a kitchen and a southeast-facing terrace, a bedroom, a bathroom (bathtub, sink, connection for a washing machine), a separate toilet, a storage room, and a foyer.

The interior has recently been renovated—windows are new Velux tripleglazed (in the bedroom) and plastic double-glazed (in the living room) with blinds, vinyl floors, large-format tiles, and a Next security entrance door. The custom-made Nobilia kitchen is equipped with a granite sink and Siemens and Electrolux appliances (refrigerator, induction hob, electric and microwave oven, hood, dishwasher). Grohe bathroom faucets. Heating and DHW heating is handled by the LOGotherm residential heat exchanger station system. The apartment includes a garage parking space located right next to the elevator.