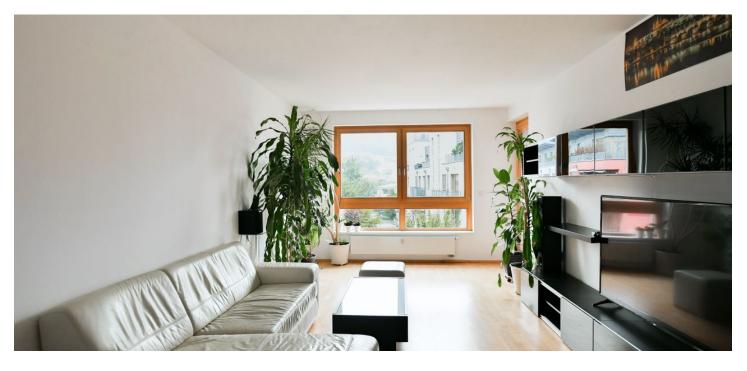

This furnished apartment with 2 enclosed balconies, on the 3rd floor of a 2006 residential project with an elevator, courtyard playground, and underground parking is located just steps from the Liboc Pond, within easy reach of Hvězda Castle and the verdant valley of Divoká Šárka. Conveniently located for the international schools in Prague 5 and 6 as well as the Václav Havel airport. Moments to bus and tram stops, the closest metro stations are Petřiny and Nádraží Veleslavín.

The interior features a living room with a fully fitted open plan kitchen, a spacious storage room, a separate toilet with a bidet shower, and an entrance hall with a built-in wardrobe. There is a separate zone including a master bedroom with a built-in wardrobe and an **enclosed loggia**, a second bedroom with a **balcony** that is also accessible from a living room, a bathroom (bathtub with a shower screen, toilet), and a hall with a large built-in wardrobe.

Hardwood floors, tiles, security entry door, ample built-in storage, interior blinds, central heating, dishwasher, induction cooktop, **cellar**, bike storage, camera system. A **garage parking** space is included.