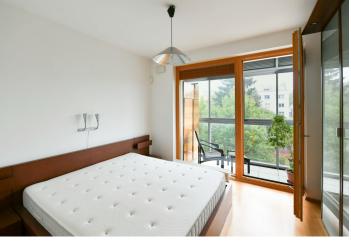

The interior features a living room with a fully fitted open plan kitchen, a spacious storage room, a separate toilet with a bidet shower, and an entrance hall with a built-in wardrobe. There is a separate zone including a master bedroom with a built-in wardrobe and an **enclosed loggia**, a second bedroom with a **balcony** that is also accessible from a living room, a bathroom (bathtub with a shower screen, toilet), and a hall with a large built-in wardrobe.