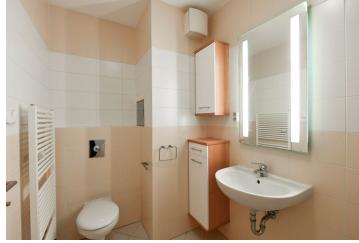

The interior features a living room with a fully fitted open plan kitchen, a spacious storage room, a separate toilet with a bidet shower, and an entrance hall with a built-in wardrobe. There is a separate zone including a master bedroom with a built-in wardrobe and an **enclosed loggia**, a second bedroom with a **balcony** that is also accessible from a living room, a bathroom (bathtub with a shower screen, toilet), and a hall with a large built-in wardrobe.