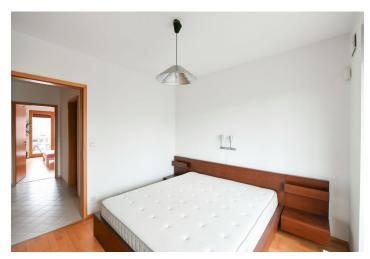

The interior features a living room with a fully fitted open plan kitchen, a spacious storage room, a separate toilet with a bidet shower, and an entrance hall with a built-in wardrobe. There is a separate zone including a master bedroom with a built-in wardrobe and an **enclosed loggia**, a second bedroom with a **balcony** that is also accessible from a living room, a bathroom (bathtub with a shower screen, toilet), and a hall with a large built-in wardrobe.