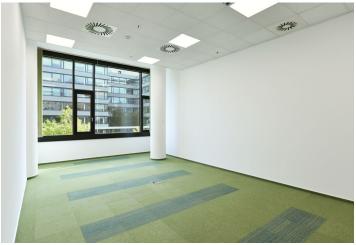

### Rented

Modern office space for lease until 31st March 2025 on the 1st floor of the Patria West Offices (City West B1 building) building in a pleasant location in the western part of Prague. The building includes an elegant reception, storage space, and rooms for bike parking and showers. West Flexi Offices, which offer coworking space, day offices, furnished meeting rooms, focus rooms for shorter meetings or telephone calls, a lounge, and relaxation areas, are also part of the building.

Tenants can use the fitness center or outdoor gym and there are up to 426 parking spaces in the underground garage. The park that surrounds the complex was created by the Jena Studio. The main axis of this green area is a stream, along which the vegetation gradually changes. Plane trees line the promenade that crosses the complex, and another striking feature of the garden are the metal trellises built for wisterias to climb.