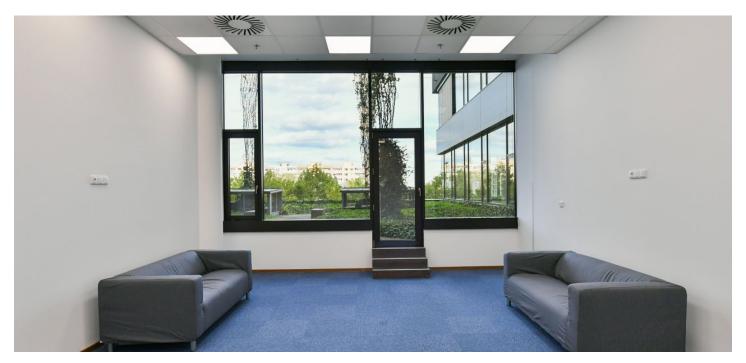

### Rented

Modern office space for lease until 31st March 2025 on the 1st floor of the Patria West Offices (City West B1 building) building in a pleasant location in the western part of Prague. The building includes an elegant reception, storage space, and rooms for bike parking and showers. West Flexi Offices, which offer coworking space, day offices, furnished meeting rooms, focus rooms for shorter meetings or telephone calls, a lounge, and relaxation areas, are also part of the building.

Facilities and services:

Central reception with 24/7 security

One floor reserved for West Flexi Offices serviced offices with flexible lease terms

Air-conditioning

Exterior blinds

UPS and diesel generators