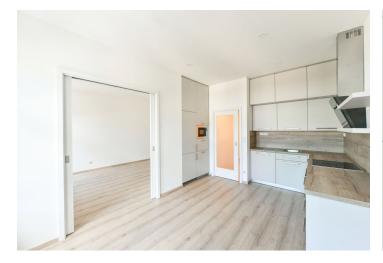

The layout consists of a spacious living room, a kitchen with a dining area, a bedroom, a bathroom with a shower, a separate toilet, and an entrance hall.

The apartment has been renovated and has new wooden Euro windows and a security entrance door. The bedroom has a built-in dressing room, and the hall built-in wardrobes. Heating is provided by a gas boiler. A shared landscaped garden is available to the residents.