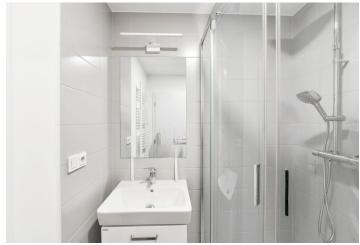

The layout consists of a spacious living room, a kitchen with a dining area, a bedroom, a bathroom with a shower, a separate toilet, and an entrance hall.

The apartment has been renovated and has new wooden Euro windows and a security entrance door. The bedroom has a built-in dressing room, and the hall built-in wardrobes. Heating is provided by a gas boiler. A shared landscaped garden is available to the residents.