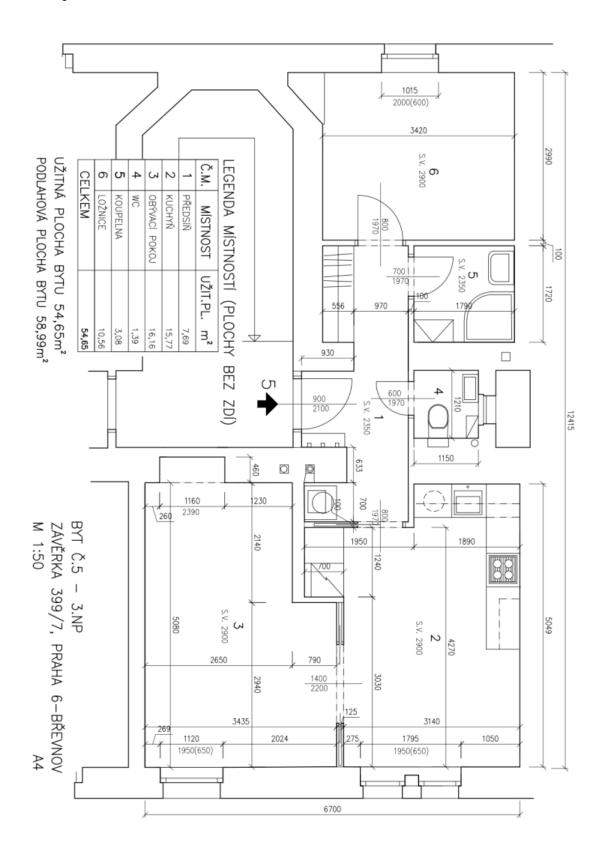

The layout consists of a spacious living room, a kitchen with a dining area, a bedroom, a bathroom with a shower, a separate toilet, and an entrance hall.

The apartment has been renovated and has new wooden Euro windows and a security entrance door. The bedroom has a built-in dressing room, and the hall built-in wardrobes. Heating is provided by a gas boiler. A shared landscaped garden is available to the residents.

Floor area 59 m<sup>2</sup>.