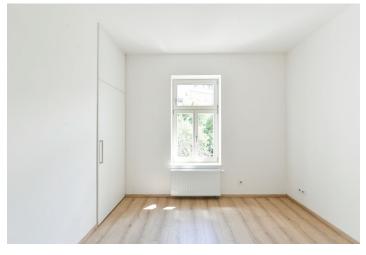

The layout consists of a spacious living room, a kitchen with a dining area, a bedroom, a bathroom with a shower, a separate toilet, and an entrance hall.

The apartment has been renovated and has new wooden Euro windows and a security entrance door. The bedroom has a built-in dressing room, and the hall built-in wardrobes. Heating is provided by a gas boiler. A shared landscaped garden is available to the residents.