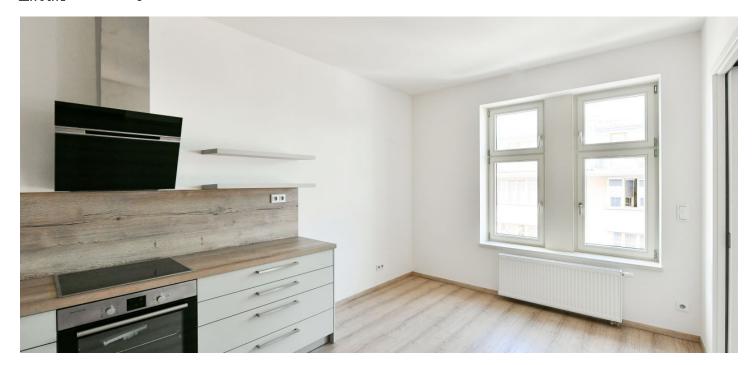

The layout consists of a spacious living room, a kitchen with a dining area, a bedroom, a bathroom with a shower, a separate toilet, and an entrance hall.

The apartment has been renovated and has new wooden Euro windows and a security entrance door. The bedroom has a built-in dressing room, and the hall built-in wardrobes. Heating is provided by a gas boiler. A shared landscaped garden is available to the residents.