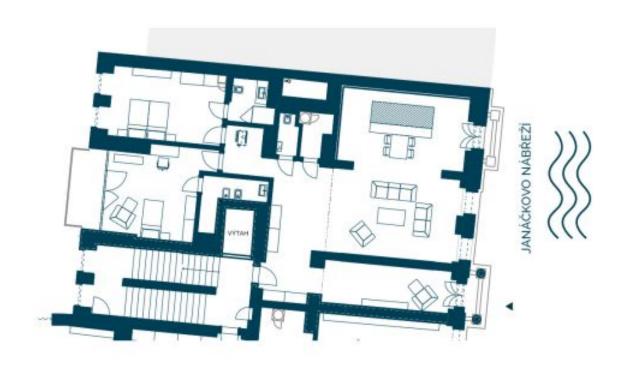

The interior features a living room with a fully fitted open plan kitchen, dining area, and **2 balconies** facing the riverbank, a master bedroom with an en-suite bathroom (walk-in shower, bidet, toilet) and a **balcony** facing the quiet courtyard, a bedroom with an en-suite bathroom (walk-in shower, toilet), a utility room, a guest toilet, and an open entrance area with built-in storage.

164 m², Prague 5, Smíchov, Janáčkovo nábřeží

| Celková výměra bytu | 174 m²            |
|---------------------|-------------------|
| Předsiň             | 27 m²             |
| Obývací pokoj       | 48 m²             |
| Kuchyň + jidelna    | 26 m <sup>2</sup> |
| Pakoj               | 23 m <sup>2</sup> |
| Koupelna + WC       | 6 m²              |
| Pokoj               | 22 m²             |
| Koupelna + WC       | 5 m <sup>2</sup>  |
| wc                  | 2 m <sup>3</sup>  |
| Technická mistnost  | 4 m²              |
| Lodžie              | 8 m²              |
| Balkon i            | 1 m <sup>2</sup>  |
| Balkon 2            | 2 m <sup>3</sup>  |