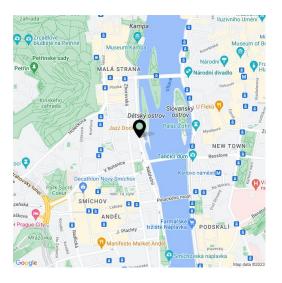

\* Size of the unit according to the Housing Act.
The area consists of the sum total of the internal
area of every room.

High-standard riverfront apartment with parking. This completely refurbished unfurnished apartment with 3 balconies and 2 bathrooms is situated on the 2nd floor of a historic apartment building that has been meticulously renovated, and offers a sauna, 24/7 security, camera system, and an elevator. Centrally located on a tree-lined street right on the Vltava riverbank, within walking distance of Kampa Island, Petřín Hill Park, Malá Strana (Lesser Town), and Old Town. The neighborhood has easy access to the Prague Castle, the Anděl commercial center and metro station, and the French School.