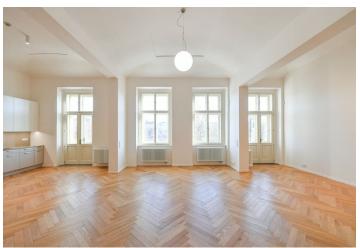

The interior features a living room with a fully fitted open plan kitchen, dining area, and **2 balconies** facing the riverbank, a master bedroom with an en-suite bathroom (walk-in shower, bidet, toilet) and a **balcony** facing the quiet courtyard, a bedroom with an en-suite bathroom (walk-in shower, toilet), a utility room, a guest toilet, and an open entrance area with built-in storage.