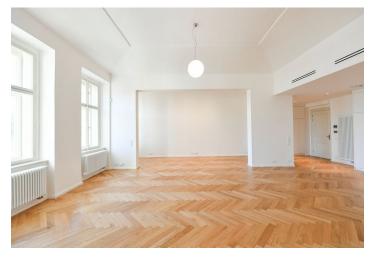

The interior features a living room with a fully fitted open plan kitchen, dining area, and **2 balconies** facing the riverbank, a master bedroom with an en-suite bathroom (walk-in shower, bidet, toilet) and a **balcony** facing the quiet courtyard, a bedroom with an en-suite bathroom (walk-in shower, toilet), a utility room, a guest toilet, and an open entrance area with built-in storage.