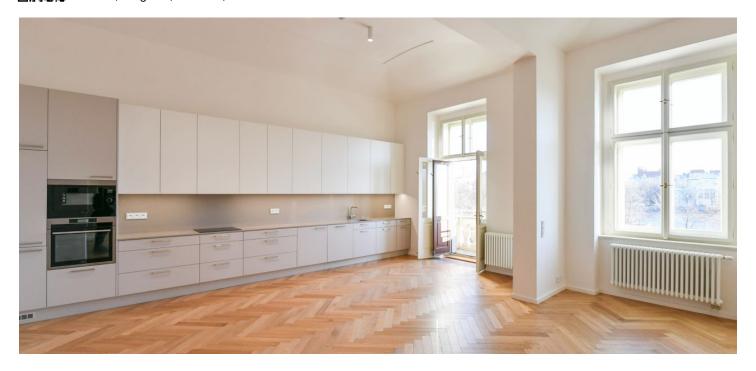

\* Size of the unit according to the Housing Act.
The area consists of the sum total of the internal
area of every room.

High-standard riverfront apartment with parking. This completely refurbished unfurnished apartment with 3 balconies and 2 bathrooms is situated on the 2nd floor of a historic apartment building that has been meticulously renovated, and offers a sauna, 24/7 security, camera system, and an elevator. Centrally located on a tree-lined street right on the Vltava riverbank, within walking distance of Kampa Island, Petřín Hill Park, Malá Strana (Lesser Town), and Old Town. The neighborhood has easy access to the Prague Castle, the Anděl commercial center and metro station, and the French School.

The interior features a living room with a fully fitted open plan kitchen, dining area, and **2 balconies** facing the riverbank, a master bedroom with an en-suite bathroom (walk-in shower, bidet, toilet) and a **balcony** facing the quiet courtyard, a bedroom with an en-suite bathroom (walk-in shower, toilet), a utility room, a guest toilet, and an open entrance area with built-in storage.

**Air-conditioning**, oak parquet floors, large-format tiles, high vaulted ceilings, security entry door, roller blinds, washer, dryer, dishwasher, induction cooktop, microwave oven, video entry phone, cellar, charger for electric cars. A garage parking space is available at CZK 10,000/month + VAT.