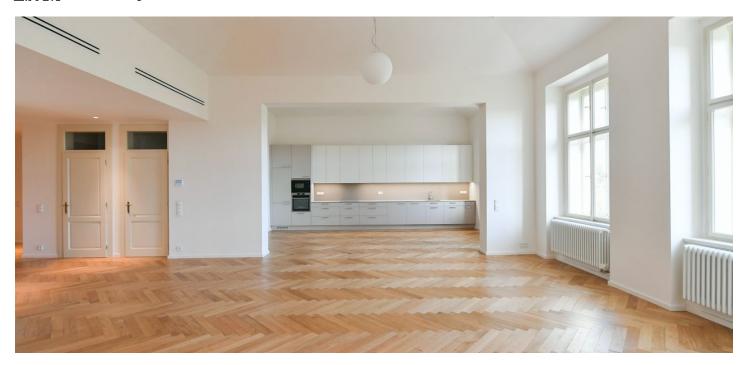

\* Size of the unit according to the Housing Act.
The area consists of the sum total of the internal
area of every room.

High-standard riverfront apartment with parking. This completely refurbished unfurnished apartment with 2 balconies and 2 bathrooms is situated on the 3rd floor of a historic apartment building that has been meticulously renovated, and offers a sauna, 24/7 security, camera system, and an elevator. Centrally located on a tree-lined street right on the Vltava riverbank, within walking distance of Kampa Island, Petřín Hill Park, Malá Strana (Lesser Town), and Old Town. The neighborhood has easy access to the Prague Castle, the Anděl commercial center and metro station, and the French School.

The interior features a living room with a fully fitted open plan kitchen, dining area, and **balcony** facing the riverbank, a master bedroom with an ensuite bathroom (walk-in shower, bidet, toilet) and a **balcony** facing the quiet courtyard, a bedroom with an ensuite bathroom (walk-in shower, toilet), a utility room, a guest toilet, and an open entrance area with built-in storage.

**Air-conditioning, oak parquet floors**, large-format tiles, high vaulted ceilings, security entry door, roller blinds, washer, dryer, dishwasher, induction cooktop, microwave oven, video entry phone, **cellar**, charger for electric cars. A **garage parking** space is available at CZK 10,000/month + VAT.