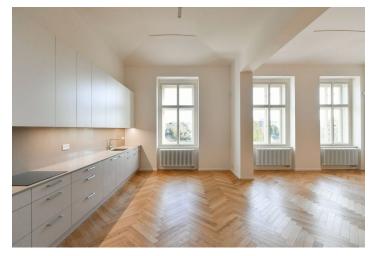

The interior features a living room with a fully fitted open plan kitchen, dining area, and **balcony** facing the riverbank, a master bedroom with an ensuite bathroom (walk-in shower, bidet, toilet) and a **balcony** facing the quiet courtyard, a bedroom with an ensuite bathroom (walk-in shower, toilet), a utility room, a guest toilet, and an open entrance area with built-in storage.

**Air-conditioning, oak parquet floors**, large-format tiles, high vaulted ceilings, security entry door, roller blinds, washer, dryer, dishwasher, induction cooktop, microwave oven, video entry phone, **cellar**, charger for electric cars. A **garage parking** space is available at CZK 10,000/month + VAT.