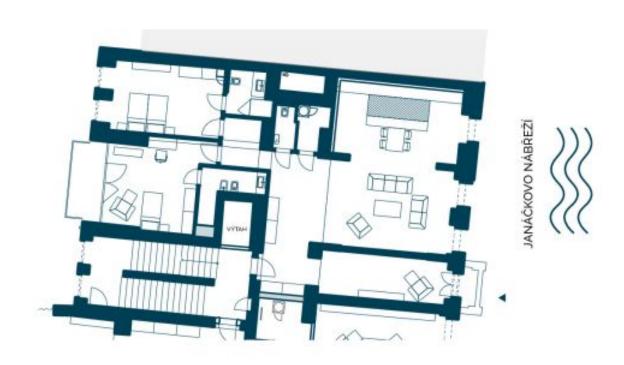

The interior features a living room with a fully fitted open plan kitchen, dining area, and **balcony** facing the riverbank, a master bedroom with an ensuite bathroom (walk-in shower, bidet, toilet) and a **balcony** facing the quiet courtyard, a bedroom with an ensuite bathroom (walk-in shower, toilet), a utility room, a guest toilet, and an open entrance area with built-in storage.

## Apartment Two-bedroom (3+kk)

€ 4 366 I CZK 109 900

164 m², Prague 5, Smíchov, Janáčkovo nábřeží

| Celková výměra bytu | 174 m <sup>4</sup> |
|---------------------|--------------------|
| Předsiň             | 28 m <sup>2</sup>  |
| Obývací pokoj       | 49 m²              |
| Kuchyń + jidelna    | 26 m <sup>3</sup>  |
| Pakoj               | 23 m²              |
| Koupelna + WC       | 6 m <sup>2</sup>   |
| Pokoj               | 22 m <sup>3</sup>  |
| Koupelna + WC       | 5 m²               |
| WC                  | 2 m²               |
| Technická mistnost  | 4 m <sup>2</sup>   |
| Lodžie              | 8 m²               |