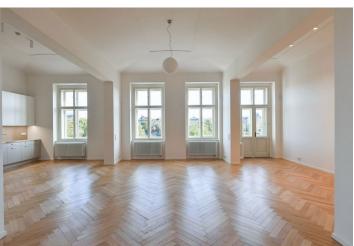

\* Size of the unit according to the Housing Act.
The area consists of the sum total of the internal
area of every room.

High-standard riverfront apartment with parking. This completely refurbished unfurnished apartment with 2 balconies and 2 bathrooms is situated on the 3rd floor of a historic apartment building that has been meticulously renovated, and offers a sauna, 24/7 security, camera system, and an elevator. Centrally located on a tree-lined street right on the Vltava riverbank, within walking distance of Kampa Island, Petřín Hill Park, Malá Strana (Lesser Town), and Old Town. The neighborhood has easy access to the Prague Castle, the Anděl commercial center and metro station, and the French School.

The interior features a living room with a fully fitted open plan kitchen, dining area, and **balcony** facing the riverbank, a master bedroom with an ensuite bathroom (walk-in shower, bidet, toilet) and a **balcony** facing the quiet courtyard, a bedroom with an ensuite bathroom (walk-in shower, toilet), a utility room, a guest toilet, and an open entrance area with built-in storage.

**Air-conditioning, oak parquet floors**, large-format tiles, high vaulted ceilings, security entry door, roller blinds, washer, dryer, dishwasher, induction cooktop, microwave oven, video entry phone, **cellar**, charger for electric cars. A **garage parking** space is available at CZK 10,000/month + VAT.