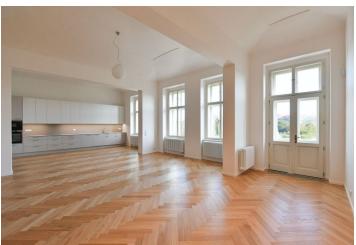

\* Size of the unit according to the Housing Act.
The area consists of the sum total of the internal
area of every room.

High-standard riverfront apartment with parking. This completely refurbished unfurnished apartment with 2 balconies and 2 bathrooms is situated on the 3rd floor of a historic apartment building that has been meticulously renovated, and offers a sauna, 24/7 security, camera system, and an elevator. Centrally located on a tree-lined street right on the Vltava riverbank, within walking distance of Kampa Island, Petřín Hill Park, Malá Strana (Lesser Town), and Old Town. The neighborhood has easy access to the Prague Castle, the Anděl commercial center and metro station, and the French School.

The interior features a living room with a fully fitted open plan kitchen, dining area, and **balcony** facing the riverbank, a master bedroom with an ensuite bathroom (walk-in shower, bidet, toilet) and a **balcony** facing the quiet courtyard, a bedroom with an ensuite bathroom (walk-in shower, toilet), a utility room, a guest toilet, and an open entrance area with built-in storage.