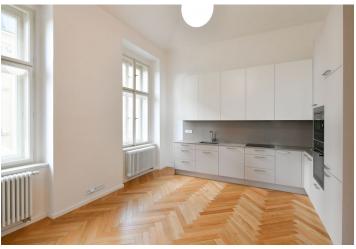

The interior features a living room with a fully fitted open plan kitchen and dining area, 3 bedrooms with en-suite bathrooms (2x walk-in shower, bidet, toilet/1x walk-in shower, toilet), a utility room, a guest toilet, a spacious hall, and an entrance hall with built-in wardrobes.

**Air-conditioning, oak parquet floors**, large-format tiles, high **vaulted ceilings**, security entry door, built-in wardrobes in one bedroom, roller blinds, washer, dryer, dishwasher, induction cooktop, microwave oven, video entry phone, **cellar**, charger for electric cars. A **garage parking** space is available at CZK 10,000/month + VAT.