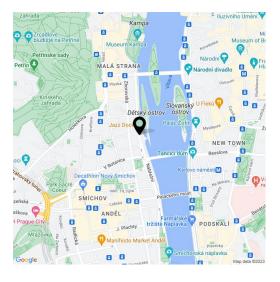

Centrally located on a tree-lined street right on the Vltava riverbank, within walking distance of Kampa Island, Petřín Hill Park, Malá Strana (Lesser Town), and Old Town. The neighborhood has easy access to the Prague Castle, the Anděl commercial center and metro station, and the French School.