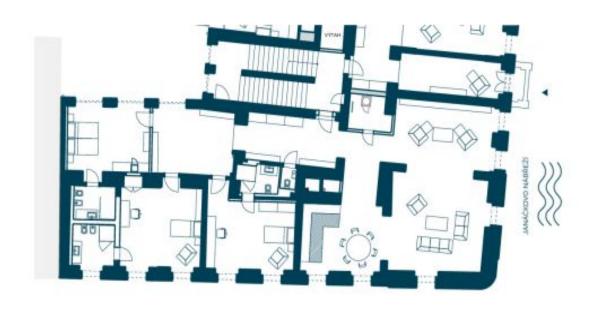

The interior features a living room with a fully fitted open plan kitchen and dining area, 3 bedrooms with en-suite bathrooms (2x walk-in shower, bidet, toilet/1x walk-in shower, toilet), a utility room, a guest toilet, a spacious hall, and an entrance hall with built-in wardrobes.

244 m², Prague 5, Smíchov, Janáčkovo nábřeží

| Celková výměra bytu | 244 m             |
|---------------------|-------------------|
| Předsiň             | 53 m²             |
| Obývací pokoj       | 67 m²             |
| Kuchyň • jidelna    | 22 m <sup>2</sup> |
| Pakoj               | 27 m²             |
| Koupelna + WC       | 5 m²              |
| Pokoj               | 28 m²             |
| Koupelna + WC       | 7 m²              |
| Pokoj               | 22 m²             |
| Koupelna + WC       | 6 m²              |
| WC                  | 1 m²              |
| Technická mistnost  | 6 m²              |