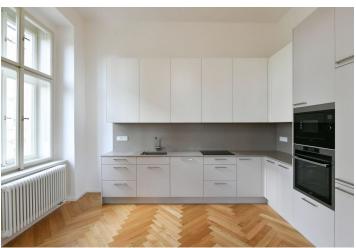

The interior features a living room with a fully fitted open plan kitchen and dining area, 3 bedrooms with en-suite bathrooms (2x walk-in shower, bidet, toilet/1x walk-in shower, toilet), a utility room, a guest toilet, a spacious hall, and an entrance hall with built-in wardrobes.

**Air-conditioning, oak parquet floors**, large-format tiles, high **vaulted ceilings**, security entry door, built-in wardrobes in one bedroom, roller blinds, washer, dryer, dishwasher, induction cooktop, microwave oven, video entry phone, **cellar**, charger for electric cars. A **garage parking** space is available at CZK 10,000/month + VAT.