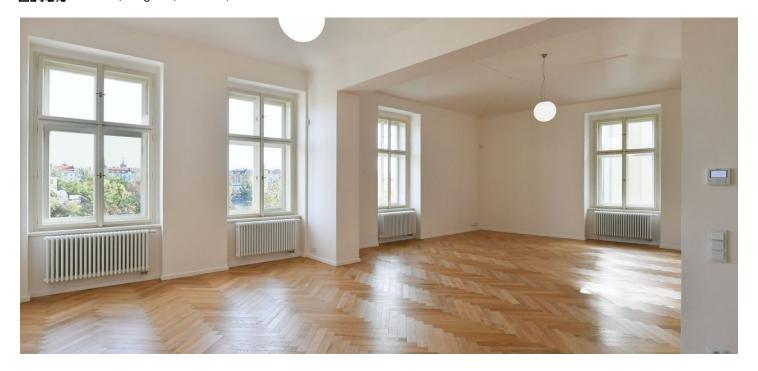

\* Size of the unit according to the Housing Act.
The area consists of the sum total of the internal area of every room.

High-standard riverfront apartment with parking. This completely refurbished unfurnished apartment with 3 bathrooms is situated on the 3rd floor of a historic apartment building that has been meticulously renovated, and offers a sauna, 24/7 security, camera system, and an elevator.

**Air-conditioning, oak parquet floors**, large-format tiles, high **vaulted ceilings**, security entry door, built-in wardrobes in one bedroom, roller blinds, washer, dryer, dishwasher, induction cooktop, microwave oven, video entry phone, **cellar**, charger for electric cars. A **garage parking** space is available at CZK 10,000/month + VAT.