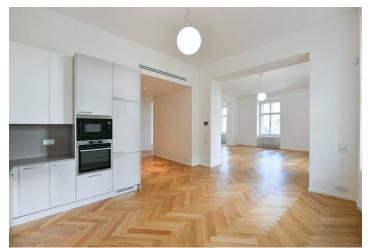

The interior features a living room with a fully fitted open plan kitchen and dining area, 3 bedrooms with en-suite bathrooms (2x walk-in shower, bidet, toilet/1x walk-in shower, toilet), a utility room, a guest toilet, a spacious hall, and an entrance hall with built-in wardrobes.

**Air-conditioning, oak parquet floors**, large-format tiles, high **vaulted ceilings**, security entry door, built-in wardrobes in one bedroom, roller blinds, washer, dryer, dishwasher, induction cooktop, microwave oven, video entry phone, **cellar**, charger for electric cars. A **garage parking** space is available at CZK 10,000/month + VAT.