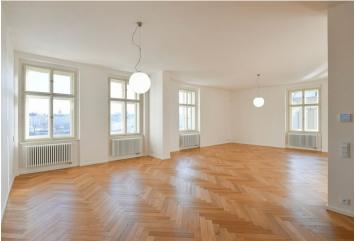

The interior features a living room with a fully fitted open plan kitchen and dining area, 3 bedrooms with en-suite bathrooms (2x walk-in shower, bidet, toilet/1x walk-in shower, toilet), a utility room, a guest toilet, a spacious hall, and an entrance hall with built-in wardrobes.

Air-conditioning, oak parquet floors, large-format tiles, security entry door, built-in wardrobes in one bedroom, roller blinds, washer, dryer, dishwasher, induction cooktop, microwave oven, video entry phone, cellar, charger for electric cars. A garage parking space is available at CZK 10,000/month +