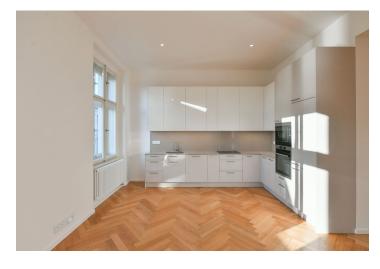

The interior features a living room with a fully fitted open plan kitchen and dining area, 3 bedrooms with en-suite bathrooms (2x walk-in shower, bidet, toilet/1x walk-in shower, toilet), a utility room, a guest toilet, a spacious hall, and an entrance hall with built-in wardrobes.

Air-conditioning, oak parquet floors, large-format tiles, security entry door, built-in wardrobes in one bedroom, roller blinds, washer, dryer, dishwasher, induction cooktop, microwave oven, video entry phone, cellar, charger for electric cars. A garage parking space is available at CZK 10,000/month +