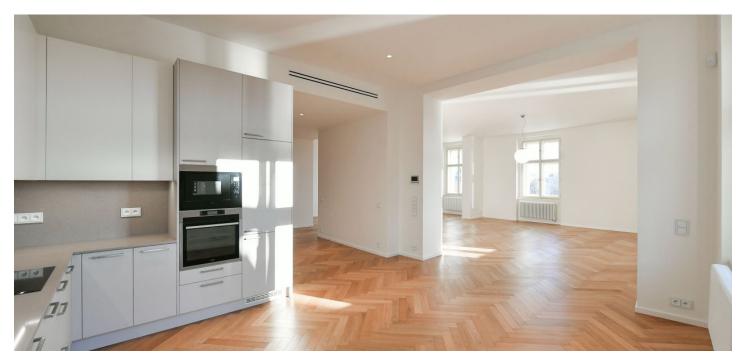

The interior features a living room with a fully fitted open plan kitchen and dining area, 3 bedrooms with en-suite bathrooms (2x walk-in shower, bidet, toilet/1x walk-in shower, toilet), a utility room, a guest toilet, a spacious hall, and an entrance hall with built-in wardrobes.

Air-conditioning, oak parquet floors, large-format tiles, security entry door, built-in wardrobes in one bedroom, roller blinds, washer, dryer, dishwasher, induction cooktop, microwave oven, video entry phone, cellar, charger for electric cars. A garage parking space is available at CZK 10,000/month +