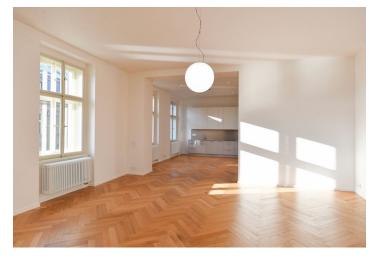

The interior features a living room with a fully fitted open plan kitchen and dining area, 3 bedrooms with en-suite bathrooms (2x walk-in shower, bidet, toilet/1x walk-in shower, toilet), a utility room, a guest toilet, a spacious hall, and an entrance hall with built-in wardrobes.

Air-conditioning, oak parquet floors, large-format tiles, security entry door, built-in wardrobes in one bedroom, roller blinds, washer, dryer, dishwasher, induction cooktop, microwave oven, video entry phone, cellar, charger for electric cars. A garage parking space is available at CZK 10,000/month +