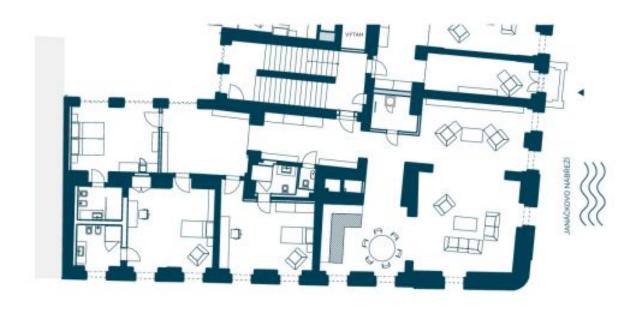

The interior features a living room with a fully fitted open plan kitchen and dining area, 3 bedrooms with en-suite bathrooms (2x walk-in shower, bidet, toilet/1x walk-in shower, toilet), a utility room, a guest toilet, a spacious hall, and an entrance hall with built-in wardrobes.

+420 724 551 238

Brno

254 m², Prague 5, Smíchov, Janáčkovo nábřeží

| Celková výměra bytu | 253 m <sup>2</sup> |
|---------------------|--------------------|
| Předsiň             | 53 m²              |
| Obývací pokoj       | 72 m²              |
| Kuchyń + jidelna    | 23 m <sup>2</sup>  |
| Pokoj               | 27 m²              |
| Koupelna + WC       | 5 m²               |
| Pokoj               | 30 m <sup>3</sup>  |
| Koupelna + WC       | 7 m²               |
| Pokoj               | 22 m <sup>2</sup>  |
| Koupelria + WC      | 7 m²               |
| WC                  | 1 m²               |
| Technická místnost  | 6 m²               |