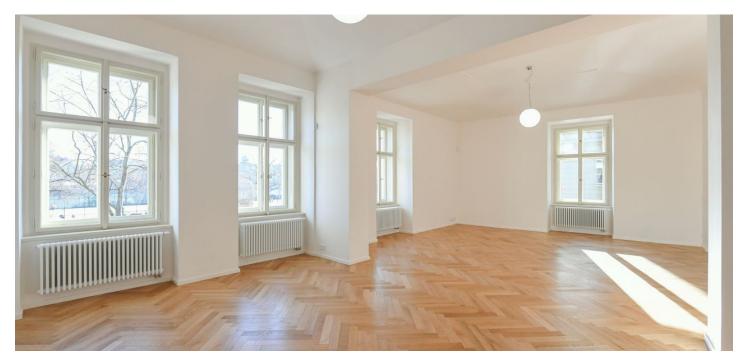

<sup>\*</sup> Size of the unit according to the Housing Act.

The area consists of the sum total of the internal area of every room.

High-standard riverfront apartment with parking. This completely refurbished unfurnished apartment with 3 bathrooms is situated on the 1st floor of a historic apartment building that has been meticulously renovated, and offers a sauna, 24/7 security, camera system, and an elevator. Centrally located on a tree-lined street right on the VItava riverbank, within walking distance of Kampa Island, Petřín Hill Park, Malá Strana (Lesser Town), and Old Town. The neighborhood has easy access to the Prague Castle, the Anděl commercial center and metro station, and the French School.

The interior features a living room with a fully fitted open plan kitchen and dining area, 3 bedrooms with en-suite bathrooms (2x walk-in shower, bidet, toilet/1x walk-in shower, toilet), a utility room, a guest toilet, a spacious hall, and an entrance hall with built-in wardrobes.

**Air-conditioning, oak parquet floors**, large-format tiles, high vaulted ceilings, security entry door, built-in wardrobes in one bedroom, roller blinds, washer, dryer, dishwasher, induction cooktop, microwave oven, video entry phone, **cellar**, charger for electric cars. A **garage parking** space is available at CZK 10,000/month + VAT.