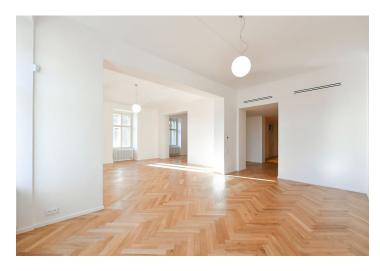

<sup>\*</sup> Size of the unit according to the Housing Act.

The area consists of the sum total of the internal area of every room.

High-standard riverfront apartment with parking. This completely refurbished unfurnished apartment with 3 bathrooms is situated on the 1st floor of a historic apartment building that has been meticulously renovated, and offers a sauna, 24/7 security, camera system, and an elevator. Centrally located on a tree-lined street right on the VItava riverbank, within walking distance of Kampa Island, Petřín Hill Park, Malá Strana (Lesser Town), and Old Town. The neighborhood has easy access to the Prague Castle, the Anděl commercial center and metro station, and the French School.

The interior features a living room with a fully fitted open plan kitchen and dining area, 3 bedrooms with en-suite bathrooms (2x walk-in shower, bidet, toilet/1x walk-in shower, toilet), a utility room, a guest toilet, a spacious hall, and an entrance hall with built-in wardrobes.

**Air-conditioning, oak parquet floors**, large-format tiles, high vaulted ceilings, security entry door, built-in wardrobes in one bedroom, roller blinds, washer, dryer, dishwasher, induction cooktop, microwave oven, video entry phone, **cellar**, charger for electric cars. A **garage parking** space is available at CZK 10,000/month + VAT.