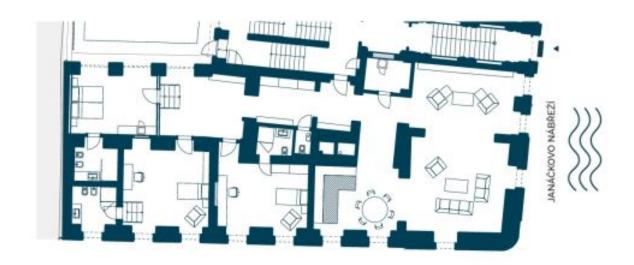

The interior features a living room with a fully fitted open plan kitchen and dining area, 3 bedrooms with en-suite bathrooms (2x walk-in shower, bidet, toilet/1x walk-in shower, toilet), a utility room, a guest toilet, a spacious hall, and an entrance hall with built-in wardrobes.

## Apartment Three-bedroom (4+kk)

Rented

242 m², Prague 5, Smíchov, Janáčkovo nábřeží

| Celková výměra bytu | 243 m <sup>2</sup> |
|---------------------|--------------------|
| Předsiň             | 52 m²              |
| Obývací pokoj       | 68 m²              |
| Kuchyň • jidelna    | 22 m²              |
| Pokoj               | 26 m²              |
| Koupelna • WC       | 5 m²               |
| Pokoj               | 29 m²              |
| Koupelna + WC       | 6 m²               |
| Pokoj               | 20 m²              |
| Koupelna • WC       | 7 m²               |
| WC                  | 2 m²               |
| Technická mistnost  | 6 m <sup>2</sup>   |