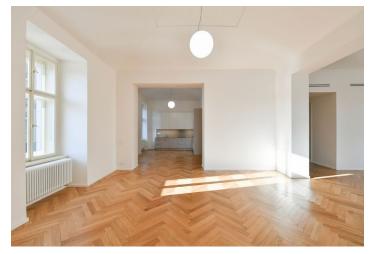

<sup>\*</sup> Size of the unit according to the Housing Act.

The area consists of the sum total of the internal area of every room.

High-standard riverfront apartment with parking. This completely refurbished unfurnished apartment with 3 bathrooms is situated on the 1st floor of a historic apartment building that has been meticulously renovated, and offers a sauna, 24/7 security, camera system, and an elevator. Centrally located on a tree-lined street right on the VItava riverbank, within walking distance of Kampa Island, Petřín Hill Park, Malá Strana (Lesser Town), and Old Town. The neighborhood has easy access to the Prague Castle, the Anděl commercial center and metro station, and the French School.

The interior features a living room with a fully fitted open plan kitchen and dining area, 3 bedrooms with en-suite bathrooms (2x walk-in shower, bidet, toilet/1x walk-in shower, toilet), a utility room, a guest toilet, a spacious hall, and an entrance hall with built-in wardrobes.

**Air-conditioning, oak parquet floors**, large-format tiles, high vaulted ceilings, security entry door, built-in wardrobes in one bedroom, roller blinds, washer, dryer, dishwasher, induction cooktop, microwave oven, video entry phone, **cellar**, charger for electric cars. A **garage parking** space is available at CZK 10,000/month + VAT.