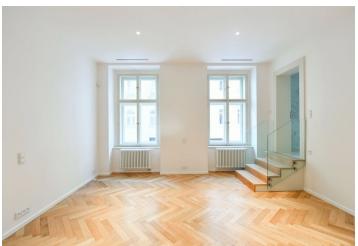

<sup>\*</sup> Size of the unit according to the Housing Act.

The area consists of the sum total of the internal area of every room.

High-standard riverfront apartment with parking. This completely refurbished unfurnished apartment with 3 bathrooms is situated on the 1st floor of a historic apartment building that has been meticulously renovated, and offers a sauna, 24/7 security, camera system, and an elevator. Centrally located on a tree-lined street right on the VItava riverbank, within walking distance of Kampa Island, Petřín Hill Park, Malá Strana (Lesser Town), and Old Town. The neighborhood has easy access to the Prague Castle, the Anděl commercial center and metro station, and the French School.

The interior features a living room with a fully fitted open plan kitchen and dining area, 3 bedrooms with en-suite bathrooms (2x walk-in shower, bidet, toilet/1x walk-in shower, toilet), a utility room, a guest toilet, a spacious hall, and an entrance hall with built-in wardrobes.

**Air-conditioning, oak parquet floors**, large-format tiles, high vaulted ceilings, security entry door, built-in wardrobes in one bedroom, roller blinds, washer, dryer, dishwasher, induction cooktop, microwave oven, video entry phone, **cellar**, charger for electric cars. A **garage parking** space is available at CZK 10,000/month + VAT.