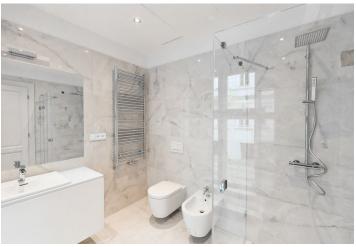

The interior features a living room with a fully fitted open plan kitchen and dining area, 3 bedrooms with en-suite bathrooms (2x walk-in shower, bidet, toilet/1x walk-in shower, toilet), a utility room, a guest toilet, a spacious hall, and an entrance hall with built-in wardrobes.

**Air-conditioning, oak parquet floors**, large-format tiles, high vaulted ceilings, security entry door, built-in wardrobes in one bedroom, roller blinds, washer, dryer, dishwasher, induction cooktop, microwave oven, video entry phone, **cellar**, charger for electric cars. A **garage parking** space is available at CZK 10,000/month + VAT.