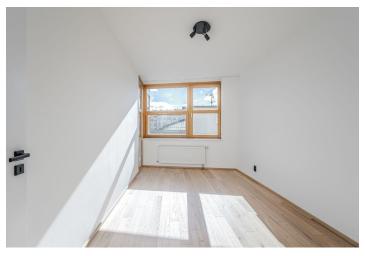

The area of the 3rd floor apartment consists of a bright living room with a kitchen and **a sunny winter garden**, 1 bedroom, a foyer, and a bathroom with a bathtub, shower screen, toilet, sink, connection for a washing machine, and a heated towel rail.