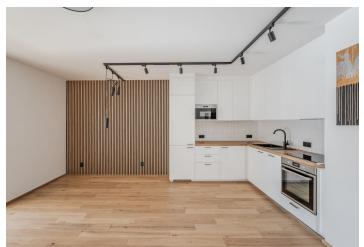

The area of the 3rd floor apartment consists of a bright living room with a kitchen and **a sunny winter garden**, 1 bedroom, a foyer, and a bathroom with a bathtub, shower screen, toilet, sink, connection for a washing machine, and a heated towel rail.

The building was completed in 2000, and the apartment has just been renovated. Floors are made of oiled, brushed oak from the Empiri Woods Design brand, the windows are wooden, and the central heating source is the building's boiler. The kitchen is equipped with built-in appliances. The purchase price includes a garage parking space and a cellar storage unit.