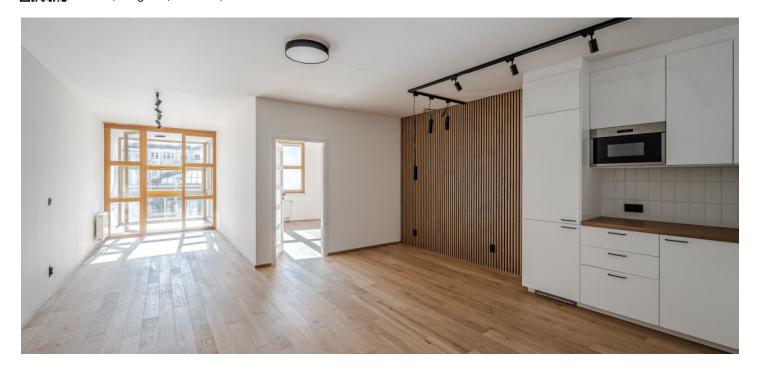

The area of the 3rd floor apartment consists of a bright living room with a kitchen and **a sunny winter garden**, 1 bedroom, a foyer, and a bathroom with a bathtub, shower screen, toilet, sink, connection for a washing machine, and a heated towel rail.

The building was completed in 2000, and the apartment has just been renovated. Floors are made of oiled, brushed oak from the Empiri Woods Design brand, the windows are wooden, and the central heating source is the building's boiler. The kitchen is equipped with built-in appliances. The purchase price includes a garage parking space and a cellar storage unit.