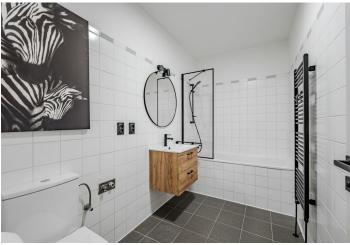

The area of the 3rd floor apartment consists of a bright living room with a kitchen and **a sunny winter garden**, 1 bedroom, a foyer, and a bathroom with a bathtub, shower screen, toilet, sink, connection for a washing machine, and a heated towel rail.