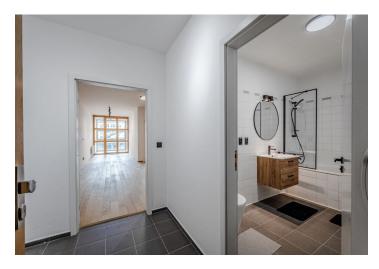

The area of the 3rd floor apartment consists of a bright living room with a kitchen and **a sunny winter garden**, 1 bedroom, a foyer, and a bathroom with a bathtub, shower screen, toilet, sink, connection for a washing machine, and a heated towel rail.