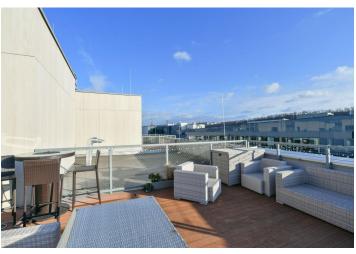

\* Area of the unit according to the Civil Code. The area consists of the sum total area of the entire unit bounded by perimeter walls.

Boasting 2 terraces, a Jacuzzi, and far-reaching views including of Vítkov Hill, this furnished split-level apartment is on the 7th topmost floor of the recently built Port Karolina residential project with underground parking and a reception. Located right on the Vltava riverbank on Rohanský Island, on the border of Prague 1 and Prague 8, in one of the most dynamic neighborhoods, with full amenities within easy reach and quick access to the city center by tram and from the Křižíkova metro station, which is just a few blocks away. A bike and jogging path is mere steps from the building, and a fitness/relaxation center and golf course are nearby.

On the lower floor, there is a living room with a fully equipped kitchenette, 2 bedrooms, a bathroom with a bathtub and toilet, a separate toilet, a storage room, and an entrance hall. On the upper floor, the apartment offers a bedroom with an en-suite bathroom (shower, toilet) and access to the terrace, another separate toilet, and a hall with access to a second spacious terrace with a Jacuzzi and sitting area.