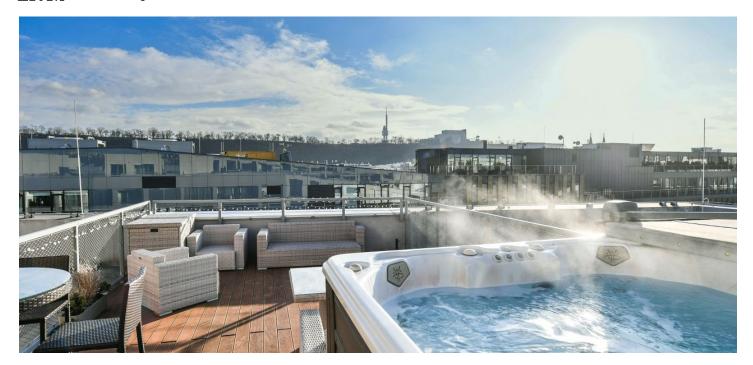

\* Area of the unit according to the Civil Code. The area consists of the sum total area of the entire unit bounded by perimeter walls.

Boasting 2 terraces, a Jacuzzi, and far-reaching views including of Vítkov Hill, this furnished split-level apartment is on the 7th topmost floor of the recently built Port Karolina residential project with underground parking and a reception. Located right on the Vltava riverbank on Rohanský Island, on the border of Prague 1 and Prague 8, in one of the most dynamic neighborhoods, with full amenities within easy reach and quick access to the city center by tram and from the Křižíkova metro station, which is just a few blocks away. A bike and jogging path is mere steps from the building, and a fitness/relaxation center and golf course are nearby.

On the lower floor, there is a living room with a fully equipped kitchenette, 2 bedrooms, a bathroom with a bathtub and toilet, a separate toilet, a storage room, and an entrance hall. On the upper floor, the apartment offers a bedroom with an en-suite bathroom (shower, toilet) and access to the terrace, another separate toilet, and a hall with access to a second spacious terrace with a Jacuzzi and sitting area.