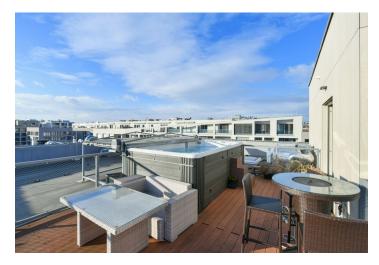

\* Area of the unit according to the Civil Code. The area consists of the sum total area of the entire unit bounded by perimeter walls.

Boasting 2 terraces, a Jacuzzi, and far-reaching views including of Vítkov Hill, this furnished split-level apartment is on the 7th topmost floor of the recently built Port Karolina residential project with underground parking and a reception. Located right on the Vltava riverbank on Rohanský Island, on the border of Prague 1 and Prague 8, in one of the most dynamic neighborhoods, with full amenities within easy reach and quick access to the city center by tram and from the Křižíkova metro station, which is just a few blocks away. A bike and jogging path is mere steps from the building, and a fitness/relaxation center and golf course are nearby.

On the lower floor, there is a living room with a fully equipped kitchenette, 2 bedrooms, a bathroom with a bathtub and toilet, a separate toilet, a storage room, and an entrance hall. On the upper floor, the apartment offers a bedroom with an en-suite bathroom (shower, toilet) and access to the terrace, another separate toilet, and a hall with access to a second spacious terrace with a Jacuzzi and sitting area.