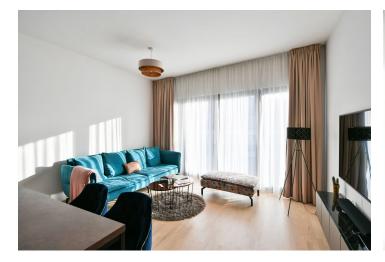

On the lower floor, there is a living room with a fully equipped kitchenette, 2 bedrooms, a bathroom with a bathtub and toilet, a separate toilet, a storage room, and an entrance hall. On the upper floor, the apartment offers a bedroom with an en-suite bathroom (shower, toilet) and access to the terrace, another separate toilet, and a hall with access to a second spacious terrace with a Jacuzzi and sitting area.

Floating floors and tiles, central heating, plenty of built-in wardrobes, washer-dryer, American fridge freezer and ice-maker, dishwasher, induction hob, built-in kitchen appliances, three TVs. Possibility to rent **2 parking** spaces in the garage (one for CZK 2,500/month). **Cellar.**