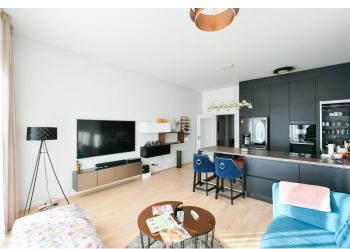

On the lower floor, there is a living room with a fully equipped kitchenette, 2 bedrooms, a bathroom with a bathtub and toilet, a separate toilet, a storage room, and an entrance hall. On the upper floor, the apartment offers a bedroom with an en-suite bathroom (shower, toilet) and access to the terrace, another separate toilet, and a hall with access to a second spacious terrace with a Jacuzzi and sitting area.

Floating floors and tiles, central heating, plenty of built-in wardrobes, washer-dryer, American fridge freezer and ice-maker, dishwasher, induction hob, built-in kitchen appliances, three TVs. Possibility to rent **2 parking** spaces in the garage (one for CZK 2,500/month). **Cellar.**