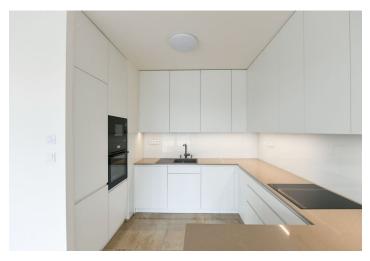

The apartment includes an **air-conditioned** living room with a fully fitted open plan kitchen and a west-facing **balcony**, a master bedroom with a fitted **walk-in closet** and a **balcony** facing east, a second bedroom, a bathroom (bathtub with a shower screen, toilet with a bidet shower), a separate toilet with a bidet shower, and an entrance hall.

New kitchen, new bathroom, new walk-in closet, laminate floors in one bedroom, heated tile floors, central heating, dishwasher, induction cooktop, wine fridge, microwave oven. A **garage parking** space in the building is available.