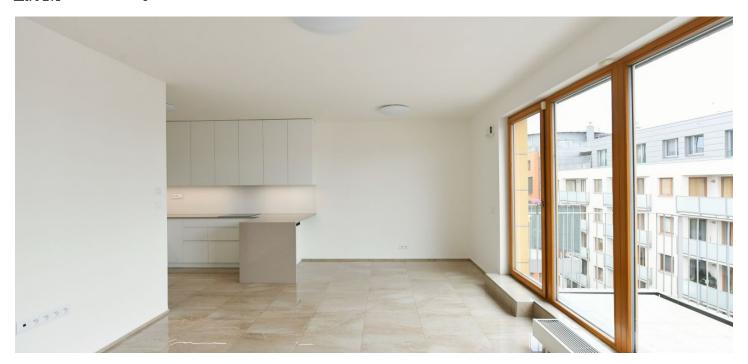

\* Area of the unit according to the Civil Code. The area consists of the sum total area of the entire unit bounded by perimeter walls.

Benefiting from 2 balconies, this semi-furnished renovated apartment is situated on the 7th topmost floor of the Sedmikráska Residence - a modern building with an elevator, underground parking, and a nicely landscaped shared courtyard garden with benches located in a Prague 9 residential neighborhood just a few steps from a tram stop, a few blocks from the Českomoravská metro station (line B), O2 Arena multipurpose venue, Galerie Harfa shopping mall, and a nearby park.

The apartment includes an **air-conditioned** living room with a fully fitted open plan kitchen and a west-facing **balcony**, a master bedroom with a fitted **walk-in closet** and a **balcony** facing east, a second bedroom, a bathroom (bathtub with a shower screen, toilet with a bidet shower), a separate toilet with a bidet shower, and an entrance hall.