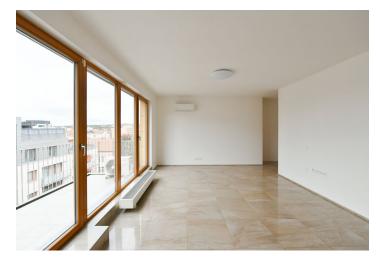

\* Area of the unit according to the Civil Code. The area consists of the sum total area of the entire unit bounded by perimeter walls.

Benefiting from 2 balconies, this semi-furnished renovated apartment is situated on the 7th topmost floor of the Sedmikráska Residence - a modern building with an elevator, underground parking, and a nicely landscaped shared courtyard garden with benches located in a Prague 9 residential neighborhood just a few steps from a tram stop, a few blocks from the Českomoravská metro station (line B), O2 Arena multipurpose venue, Galerie Harfa shopping mall, and a nearby park.

The apartment includes an **air-conditioned** living room with a fully fitted open plan kitchen and a west-facing **balcony**, a master bedroom with a fitted **walk-in closet** and a **balcony** facing east, a second bedroom, a bathroom (bathtub with a shower screen, toilet with a bidet shower), a separate toilet with a bidet shower, and an entrance hall.