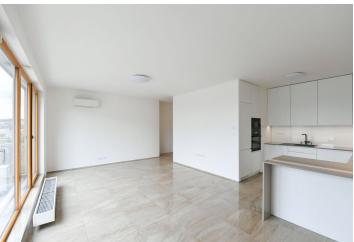

The apartment includes an **air-conditioned** living room with a fully fitted open plan kitchen and a west-facing **balcony**, a master bedroom with a fitted **walk-in closet** and a **balcony** facing east, a second bedroom, a bathroom (bathtub with a shower screen, toilet with a bidet shower), a separate toilet with a bidet shower, and an entrance hall.

New kitchen, new bathroom, new walk-in closet, laminate floors in one bedroom, heated tile floors, central heating, dishwasher, induction cooktop, wine fridge, microwave oven. A **garage parking** space in the building is available.