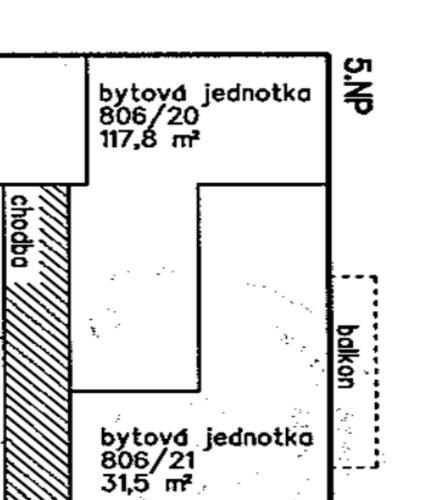

### Apartment Four-bedroom (5+kk)

117.8 m², Prague 5, Smíchov, Kováků

| Total area       | 127 m²            |
|------------------|-------------------|
| Floor area*      | 118 m²            |
| Terrace          | 9 m²              |
| Parking          | -                 |
| Cellar           | 3 m²              |
| Service price    | 6 000 CZK monthly |
| PENB             | G                 |
| Reference number | 103303            |

Floor area 117.8 m<sup>2</sup>, terrace 9.3 m<sup>2</sup>, storage room approx. 3 m<sup>2</sup>.

Svoboda & Williams s.r.o. info@svoboda-williams.com www.svoboda-williams.com Prague +420 257 328 281 +420 724 551 238 Brno +420 543 250 711 +420 724 551 238 **Bratislava** +421 948 939 938 **PDF created** 04. 03. 2025, 06:50