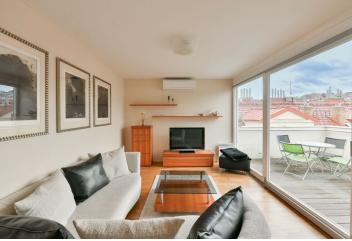

Aut Vazi INKY Aut Va

\* Area of the unit according to the Civil Code. The area consists of the sum total area of the entire unit bounded by perimeter walls.

This very spacious duplex apartment with a terrace, completely west-facing towards a quiet courtyard, is located on the top floors of a classic apartment building situated in a progressively developing part of Prague 5, near a metro station and the new modern Smíchov City district.

The layout of the largest apartment in the building on the entry level (4th floor of the building) consists of a bedroom, a bathroom, and a hall. The staircase leads directly to a large bright living room with an adjoining dining room and kitchen. In the dining room and living room are entrances to the **terrace**, and the corridor has access to 3 additional bedrooms and a bathroom.

The apartment was completed in 2007. The interior has very well-preserved custom-made furniture and a minimally used kitchen with all appliances. Floors are vinyl, windows are wooden with double glazing. The living room is equipped with an **air-conditioning unit**, heating is provided by electric heaters, and water is heated by an electric boiler. The spacious terrace can be shaded with an **awning** and the French windows on the terrace with **electrically controlled blinds**. The purchase price includes a storage room in the mezzanine. The building with an **elevator** is nicely maintained, with preserved original craftsmanship elements in the common areas.