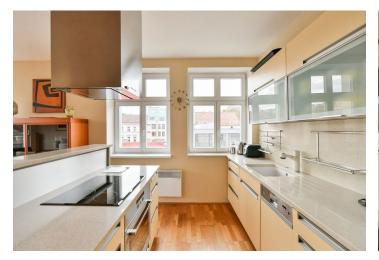

The apartment was completed in 2007. The interior has very well-preserved custom-made furniture and a minimally used kitchen with all appliances. Floors are vinyl, windows are wooden with double glazing. The living room is equipped with an **air-conditioning unit**, heating is provided by electric heaters, and water is heated by an electric boiler. The spacious terrace can be shaded with an **awning** and the French windows on the terrace with **electrically controlled blinds**. The purchase price includes a storage room in the mezzanine. The building with an **elevator** is nicely maintained, with preserved original craftsmanship elements in the common areas.