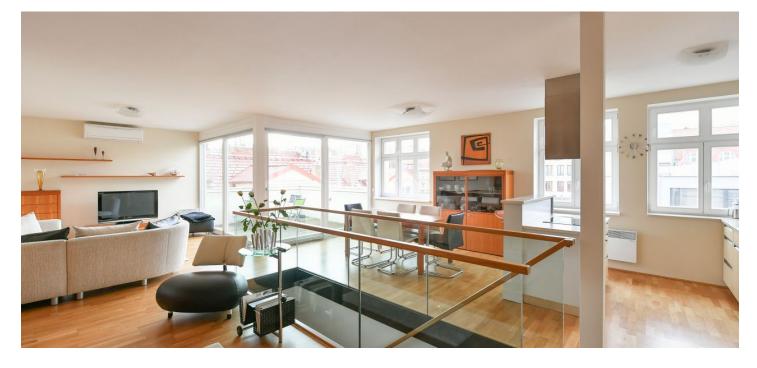

Aut Vazi INKY Aut Va

\* Area of the unit according to the Civil Code. The area consists of the sum total area of the entire unit bounded by perimeter walls.

This very spacious duplex apartment with a terrace, completely west-facing towards a quiet courtyard, is located on the top floors of a classic apartment building situated in a progressively developing part of Prague 5, near a metro station and the new modern Smíchov City district.

The layout of the largest apartment in the building on the entry level (4th floor of the building) consists of a bedroom, a bathroom, and a hall. The staircase leads directly to a large bright living room with an adjoining dining room and kitchen. In the dining room and living room are entrances to the **terrace**, and the corridor has access to 3 additional bedrooms and a bathroom.

The apartment was completed in 2007. The interior has very well-preserved custom-made furniture and a minimally used kitchen with all appliances. Floors are vinyl, windows are wooden with double glazing. The living room is equipped with an **air-conditioning unit**, heating is provided by electric heaters, and water is heated by an electric boiler. The spacious terrace can be shaded with an **awning** and the French windows on the terrace with **electrically controlled blinds**. The purchase price includes a storage room in the mezzanine. The building with an **elevator** is nicely maintained, with preserved original craftsmanship elements in the common areas.