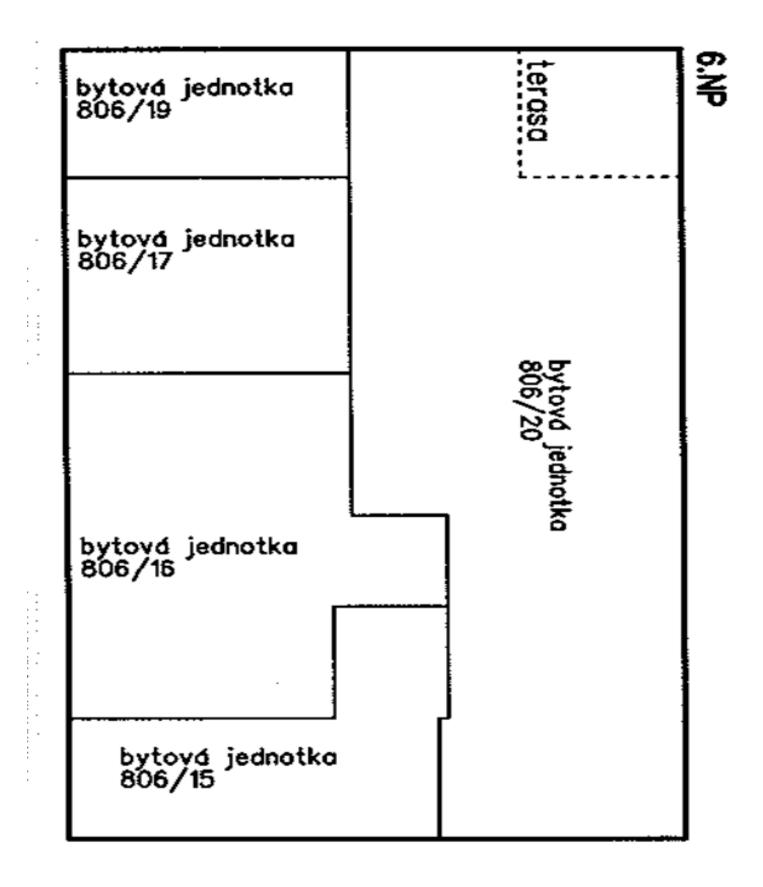

### Apartment Four-bedroom (5+kk)

117.8 m², Prague 5, Smíchov, Kováků

bytová jednotka 806/19 38,2 m²

bytová jednotka

806/17 43,8 m<sup>2</sup>

Svoboda & Williams s.r.o. info@svoboda-williams.com www.svoboda-williams.com Prague +420 257 328 281 +420 724 551 238 Brno +420 543 250 711 +420 724 551 238 Bratislava +421 948 939 938 **PDF created** 04. 03. 2025, 06:50