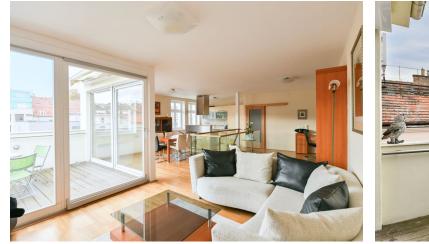

The layout of the largest apartment in the building on the entry level (4th floor of the building) consists of a bedroom, a bathroom, and a hall. The staircase leads directly to a large bright living room with an adjoining dining room and kitchen. In the dining room and living room are entrances to the **terrace**, and the corridor has access to 3 additional bedrooms and a bathroom.

The apartment was completed in 2007. The interior has very well-preserved custom-made furniture and a minimally used kitchen with all appliances. Floors are vinyl, windows are wooden with double glazing. The living room is equipped with an **air-conditioning unit**, heating is provided by electric heaters, and water is heated by an electric boiler. The spacious terrace can be shaded with an **awning** and the French windows on the terrace with **electrically controlled blinds**. The purchase price includes a storage room in the mezzanine. The building with an **elevator** is nicely maintained, with preserved original craftsmanship elements in the common areas.