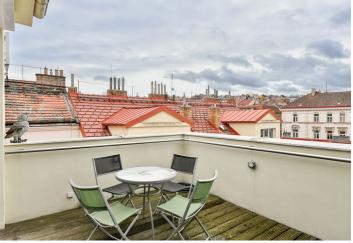

The apartment was completed in 2007. The interior has very well-preserved custom-made furniture and a minimally used kitchen with all appliances. Floors are vinyl, windows are wooden with double glazing. The living room is equipped with an **air-conditioning unit**, heating is provided by electric heaters, and water is heated by an electric boiler. The spacious terrace can be shaded with an **awning** and the French windows on the terrace with **electrically controlled blinds**. The purchase price includes a storage room in the mezzanine. The building with an **elevator** is nicely maintained, with preserved original craftsmanship elements in the common areas.

A convenient location just a few steps from the Anděl metro station (Na Knížecí) and from tram stops and a bus terminal. The neighborhood is full of restaurants, cafes, and shops. It is also close to shopping and entertainment centers. A kindergarten and elementary school and a prestigious high school are within a short walking distance, and the **French Lyceum** is also nearby. The area is very pleasant thanks to **Mrázovka Park**, the **Na Skalce Gardens**, or **Santoška Garden**. The **Smíchovská náplavka embankment** is not far away.