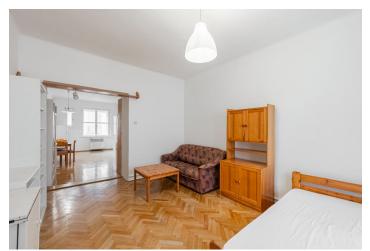

The area of the apartment consists of a living room, a kitchen, a bathroom, a separate toilet and an entrance hall **pleasantly lit by a window**. The living room and bedroom have **east-facing** windows towards the side one-way Písecká Street, and the kitchen is **west-facing towards the courtyard**.