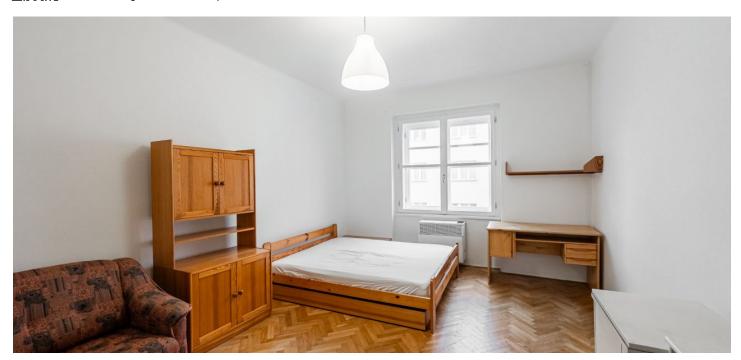

The area of the apartment consists of a living room, a kitchen, a bathroom, a separate toilet and an entrance hall **pleasantly lit by a window**. The living room and bedroom have **east-facing** windows towards the side one-way Písecká Street, and the kitchen is **west-facing towards the courtyard**.

Windows are **new wooden casement** (interior double glazing), floors are original **parquet** in the living room and **cork** in the kitchen. Heating is currently provided by gas WAW stoves, and hot water by gas heater. The apartment has a **renovated dry cellar**. The interior is suitable for total reconstruction, the house is completely renovated and has an **elevator**. The individual owners of the units receive **income from three non-residential spaces** on the ground floor.