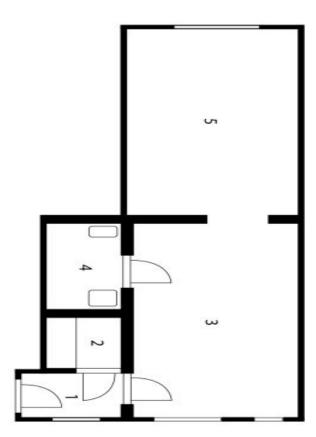

Floor area 46.1 m², cellar approx. 2.3 m².

## **Apartment Studio (1+1)**

46 m², Prague 3, Vinohrady, Vinohradská

Kuchyň Koupelna Pokoj

3,3 m<sup>2</sup> 1,1 m<sup>2</sup> 18,9 m<sup>2</sup> 2,8 m<sup>2</sup> 20,0 m<sup>2</sup>