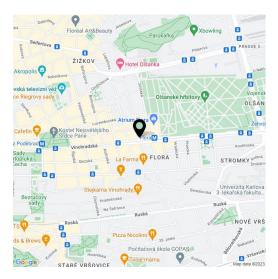

<sup>\*</sup> Size of the unit according to the Housing Act.
The area consists of the sum total of the internal
area of every room.

Sold

This apartment intended for renovation, with windows facing a quiet side street and towards the courtyard, is located on the 3rd floor of a renovated corner apartment building with an elevator. A convenient area on the border of Vinohrady and Žižkov, just a few steps away from the Flora metro station.

There is a supermarket, other shops, a cafe, a kindergarten and an elementary school, or a pharmacy in the immediate vicinity, and the **Flora shopping and entertainment center** is within easy walking distance. A tram stop and metro station are close-by, and the ride to the city center takes less than 5 minutes.