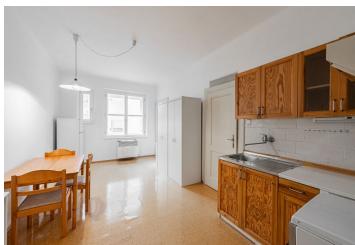

The area of the apartment consists of a living room, a kitchen, a bathroom, a separate toilet and an entrance hall **pleasantly lit by a window**. The living room and bedroom have **east-facing** windows towards the side one-way Písecká Street, and the kitchen is **west-facing towards the courtyard**.

Windows are **new wooden casement** (interior double glazing), floors are original **parquet** in the living room and **cork** in the kitchen. Heating is currently provided by gas WAW stoves, and hot water by gas heater. The apartment has a **renovated dry cellar**. The interior is suitable for total reconstruction, the house is completely renovated and has an **elevator**. The individual owners of the units receive **income from three non-residential spaces** on the ground floor.