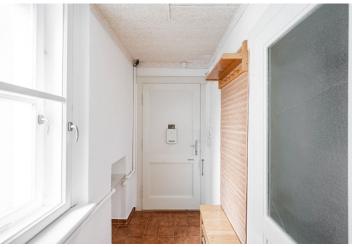

The area of the apartment consists of a living room, a kitchen, a bathroom, a separate toilet and an entrance hall **pleasantly lit by a window**. The living room and bedroom have **east-facing** windows towards the side one-way Písecká Street, and the kitchen is **west-facing towards the courtyard**.

Windows are **new wooden casement** (interior double glazing), floors are original **parquet** in the living room and **cork** in the kitchen. Heating is currently provided by gas WAW stoves, and hot water by gas heater. The apartment has a **renovated dry cellar**. The interior is suitable for total reconstruction, the house is completely renovated and has an **elevator**. The individual owners of the units receive **income from three non-residential spaces** on the ground floor.