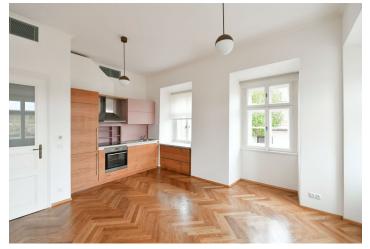

The interior features a living room with a fully fitted open plan kitchen and a dining area, a master bedroom with a large built-in wardrobe, a bedroom facing the courtyard, a bathroom (walk-in shower, toilet), an additional separate toilet, and an entrance hall.

**Air-conditioning, solid wood parquet floors**, tiles, security entry door, roller blinds, central heating, underfloor heating in the bathroom, dishwasher, induction cooktop, **cellar**, bike wash area in the garage. A **garage parking** space is included.