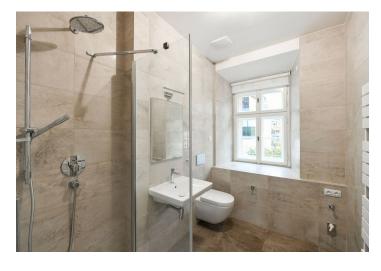

The interior features a living room with a fully fitted open plan kitchen and a dining area, a master bedroom with a large built-in wardrobe, a bedroom facing the courtyard, a bathroom (walk-in shower, toilet), an additional separate toilet, and an entrance hall.

**Air-conditioning, solid wood parquet floors**, tiles, security entry door, roller blinds, central heating, underfloor heating in the bathroom, dishwasher, induction cooktop, **cellar**, bike wash area in the garage. A **garage parking** space is included.