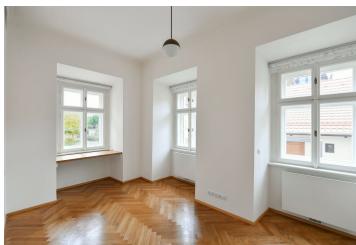

The interior features a living room with a fully fitted open plan kitchen and a dining area, a master bedroom with a large built-in wardrobe, a bedroom facing the courtyard, a bathroom (walk-in shower, toilet), an additional separate toilet, and an entrance hall.

**Air-conditioning, solid wood parquet floors**, tiles, security entry door, roller blinds, central heating, underfloor heating in the bathroom, dishwasher, induction cooktop, **cellar**, bike wash area in the garage. A **garage parking** space is included.