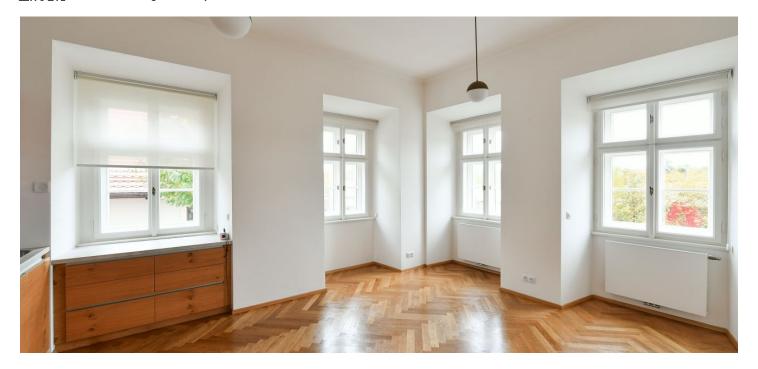

The interior features a living room with a fully fitted open plan kitchen and a dining area, a master bedroom with a large built-in wardrobe, a bedroom facing the courtyard, a bathroom (walk-in shower, toilet), an additional separate toilet, and an entrance hall.

**Air-conditioning, solid wood parquet floors**, tiles, security entry door, roller blinds, central heating, underfloor heating in the bathroom, dishwasher, induction cooktop, **cellar**, bike wash area in the garage. A **garage parking** space is included.