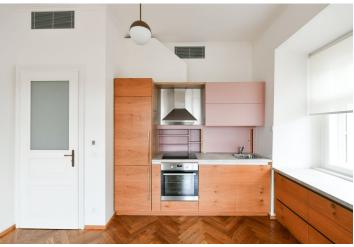

The interior features a living room with a fully fitted open plan kitchen and a dining area, a master bedroom with a large built-in wardrobe, a bedroom facing the courtyard, a bathroom (walk-in shower, toilet), an additional separate toilet, and an entrance hall.

**Air-conditioning, solid wood parquet floors**, tiles, security entry door, roller blinds, central heating, underfloor heating in the bathroom, dishwasher, induction cooktop, **cellar**, bike wash area in the garage. A **garage parking** space is included.