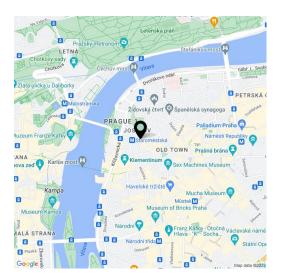

\* Size of the unit according to the Housing Act. The area consists of the sum total of the internal area of every room. This elegant southwest-facing apartment with high ceilings and views of Prague Castle is located on the 3rd floor of an Art Nouveau building in the prestigious Josefov Quarter, close to Old Town Square, Pařížská Street, the Vltava embankment, and the Charles Bridge.

The building stands on the site of the former Jewish Quarter, in Josefov with an impressive **atmosphere** and many **historical monuments**. This central location allows you to have everything you need within easy reach, and metro and tram stations are about a minute's walk away.