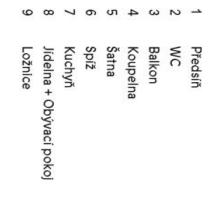

The layout offers a forty-meter living room with a dining area and an open plan kitchen, a corner bedroom with **a bay window** and **a walk-in wardrobe** with access to the bathroom, as well as 2 closet, a separate toilet, and a spacious entrance hall from which the bathroom is accessible.