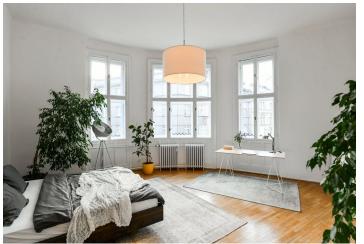

The layout offers a forty-meter living room with a dining area and an open plan kitchen, a corner bedroom with **a bay window** and **a walk-in wardrobe** with access to the bathroom, as well as 2 closet, a separate toilet, and a spacious entrance hall from which the bathroom is accessible.