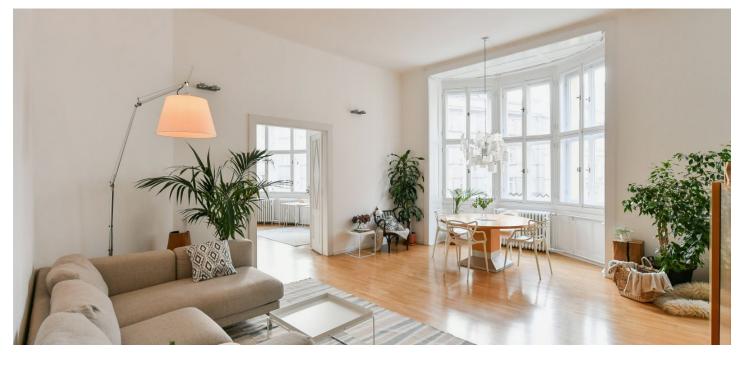

\* Size of the unit according to the Housing Act. The area consists of the sum total of the internal area of every room. This elegant southwest-facing apartment with high ceilings and views of Prague Castle is located on the 3rd floor of an Art Nouveau building in the prestigious Josefov Quarter, close to Old Town Square, Pařížská Street, the Vltava embankment, and the Charles Bridge.

The layout offers a forty-meter living room with a dining area and an open plan kitchen, a corner bedroom with **a bay window** and **a walk-in wardrobe** with access to the bathroom, as well as 2 closet, a separate toilet, and a spacious entrance hall from which the bathroom is accessible.

The tastefully renovated interior is decorated with original **architectural and craftsmanship elements.** Floors are wooden, windows are wooden casement, the heating is central. The apartment comes with **a cellar.** The richly decorated **Art Nouveau building** has been completely renovated, and has **a new elevator**, roof, and common areas.