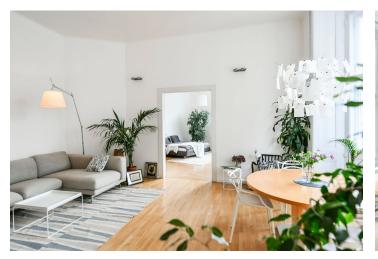

The layout offers a forty-meter living room with a dining area and an open plan kitchen, a corner bedroom with **a bay window** and **a walk-in wardrobe** with access to the bathroom, as well as 2 closet, a separate toilet, and a spacious entrance hall from which the bathroom is accessible.

The tastefully renovated interior is decorated with original **architectural and craftsmanship elements.** Floors are wooden, windows are wooden casement, the heating is central. The apartment comes with **a cellar.** The richly decorated **Art Nouveau building** has been completely renovated, and has **a new elevator**, roof, and common areas.