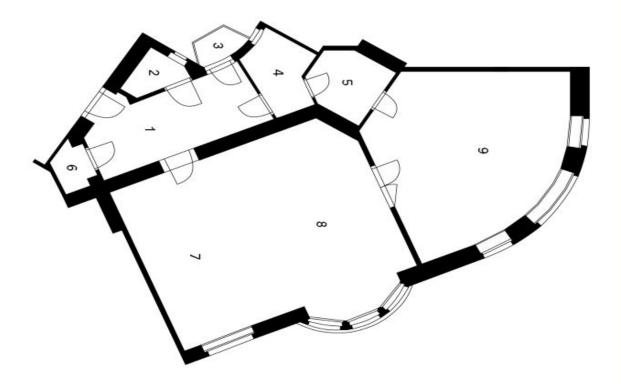

The layout offers a forty-meter living room with a dining area and an open plan kitchen, a corner bedroom with **a bay window** and **a walk-in wardrobe** with access to the bathroom, as well as 2 closet, a separate toilet, and a spacious entrance hall from which the bathroom is accessible.

Floor area 92 m², cellar 5 m².

Svoboda & Williams s.r.o. info@svoboda-williams.com www.svoboda-williams.com **Prague** +420 257 328 281 +420 724 551 238 Brno +420 543 250 711 +420 724 551 238 Bratislava +421 948 939 938 **PDF created** 05. 02. 2025, 10:44