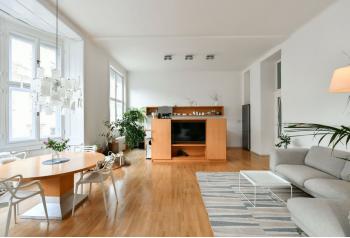

\* Size of the unit according to the Housing Act. The area consists of the sum total of the internal area of every room. This elegant southwest-facing apartment with high ceilings and views of Prague Castle is located on the 3rd floor of an Art Nouveau building in the prestigious Josefov Quarter, close to Old Town Square, Pařížská Street, the Vltava embankment, and the Charles Bridge.

The layout offers a forty-meter living room with a dining area and an open plan kitchen, a corner bedroom with **a bay window** and **a walk-in wardrobe** with access to the bathroom, as well as 2 closet, a separate toilet, and a spacious entrance hall from which the bathroom is accessible.

The tastefully renovated interior is decorated with original **architectural and craftsmanship elements.** Floors are wooden, windows are wooden casement, the heating is central. The apartment comes with **a cellar.** The richly decorated **Art Nouveau building** has been completely renovated, and has **a new elevator**, roof, and common areas.