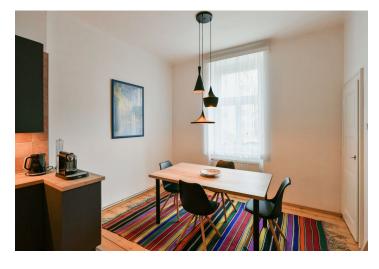

The apartment includes a living room, a fully fitted kitchen with a dining area and a pantry, a bedroom, a fitted **walk-in closet**/storage room, a bathroom with a bathtub, a separate toilet, and a bright spacious entrance hall with a **balcony** facing the courtyard.

Newly renovated **hardwood parquet and plank floors**, tiles, new windows, gas boiler, washing machine, dishwasher, microwave oven, coffee maker, vacuum cleaner, TV. No elevator.