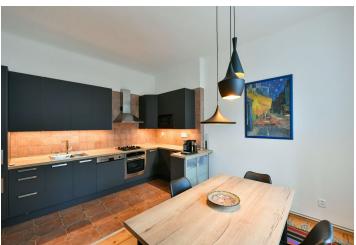

The apartment includes a living room, a fully fitted kitchen with a dining area and a pantry, a bedroom, a fitted **walk-in closet**/storage room, a bathroom with a bathtub, a separate toilet, and a bright spacious entrance hall with a **balcony** facing the courtyard.

Newly renovated **hardwood parquet and plank floors**, tiles, new windows, gas boiler, washing machine, dishwasher, microwave oven, coffee maker, vacuum cleaner, TV. No elevator.