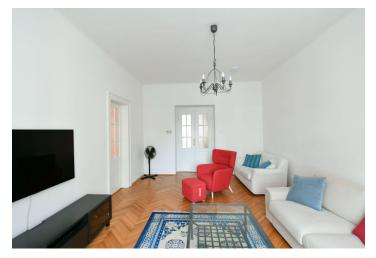

The apartment includes a living room, a fully fitted kitchen with a dining area and a pantry, a bedroom, a fitted **walk-in closet**/storage room, a bathroom with a bathtub, a separate toilet, and a bright spacious entrance hall with a **balcony** facing the courtyard.

Newly renovated **hardwood parquet and plank floors**, tiles, new windows, gas boiler, washing machine, dishwasher, microwave oven, coffee maker, vacuum cleaner, TV. No elevator.