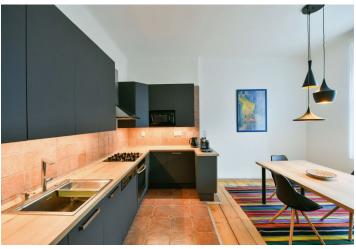

The apartment includes a living room, a fully fitted kitchen with a dining area and a pantry, a bedroom, a fitted **walk-in closet**/storage room, a bathroom with a bathtub, a separate toilet, and a bright spacious entrance hall with a **balcony** facing the courtyard.

Newly renovated **hardwood parquet and plank floors**, tiles, new windows, gas boiler, washing machine, dishwasher, microwave oven, coffee maker, vacuum cleaner, TV. No elevator.