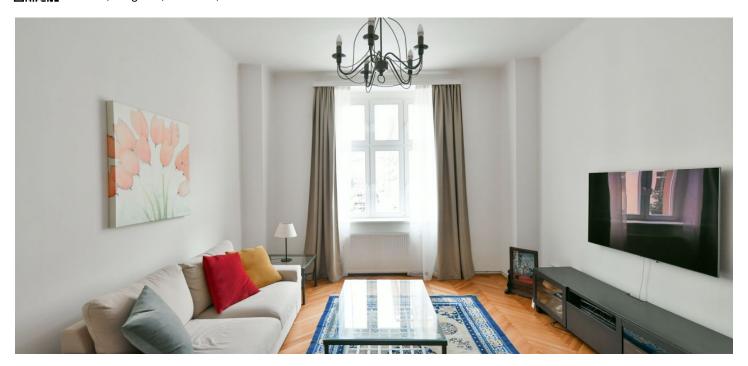

The apartment includes a living room, a fully fitted kitchen with a dining area and a pantry, a bedroom, a fitted **walk-in closet**/storage room, a bathroom with a bathtub, a separate toilet, and a bright spacious entrance hall with a **balcony** facing the courtyard.

Newly renovated **hardwood parquet and plank floors**, tiles, new windows, gas boiler, washing machine, dishwasher, microwave oven, coffee maker, vacuum cleaner, TV. No elevator.