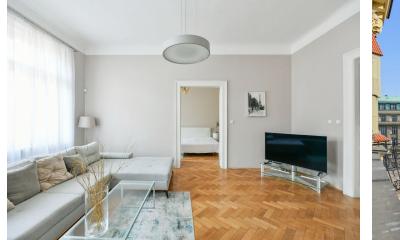

The layout of the 4th floor apartment consists of a walk-through living room, 2 bedrooms (accessible from the living room and the large central hall), a separate kitchen with a window towards the **courtyard**, a pantry, a bathroom, a toilet and a storage room.

The interior, lit by large casement windows, has original refurbished parquet floors, and the door panels are decorated with **etched glass.** The toilet has heated tiles. Security is provided by an alarm and a videophone. The ceiling height is 3.8m. The last renovation of the apartment took place in 2000. **The completely renovated building** has a richly decorated entrance hall and a new **elevator.** In the nearby Rudolfinum underground garages, it's possible to rent a parking space on a long-term basis.