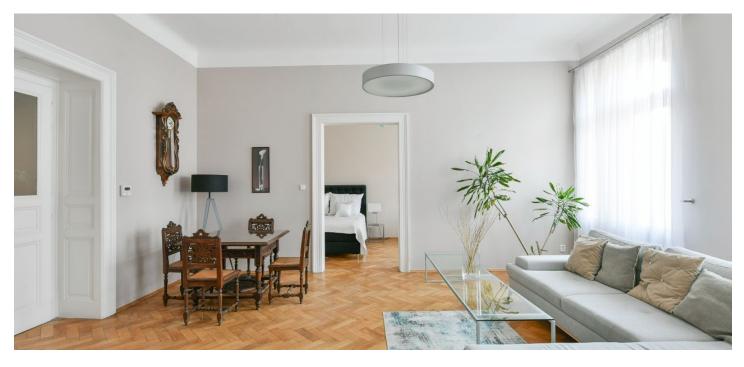

\* Area of the unit according to the Civil Code. The area consists of the sum total area of the entire unit bounded by perimeter walls.

This spacious, bright apartment with high ceilings and a classic layout is part of a perfectly maintained Art Nouveau building with an elevator. An attractive place in the middle of the historical core of Prague in close proximity to Old Town Square.

The layout of the 4th floor apartment consists of a walk-through living room, 2 bedrooms (accessible from the living room and the large central hall), a separate kitchen with a window towards the **courtyard**, a pantry, a bathroom, a toilet and a storage room.

The interior, lit by large casement windows, has original refurbished parquet floors, and the door panels are decorated with **etched glass.** The toilet has heated tiles. Security is provided by an alarm and a videophone. The ceiling height is 3.8m. The last renovation of the apartment took place in 2000. **The completely renovated building** has a richly decorated entrance hall and a new **elevator.** In the nearby Rudolfinum underground garages, it's possible to rent a parking space on a long-term basis.