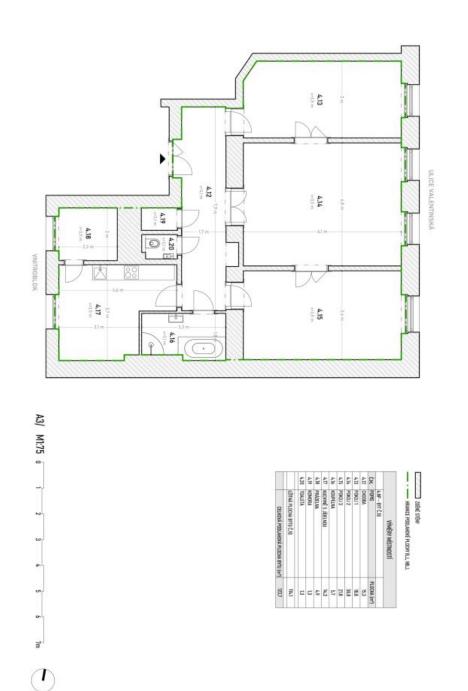

The layout of the 4th floor apartment consists of a walk-through living room, 2 bedrooms (accessible from the living room and the large central hall), a separate kitchen with a window towards the **courtyard**, a pantry, a bathroom, a toilet and a storage room.

Floor area 123.7 m<sup>2</sup>.

The property is rented until 30.6.2024

Svoboda & Williams s.r.o. info@svoboda-williams.com www.svoboda-williams.com Prague +420 257 328 281 +420 724 551 238

Brno +420 543 250 711 +420 724 551 238 **Bratislava** +421 948 939 938 **PDF created** 13. 05. 2024, 15:27