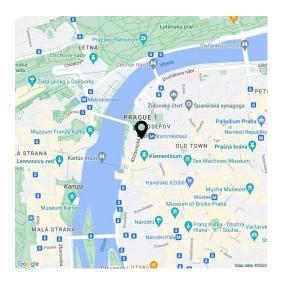

The corner building is located just a few steps from the **Vltava embankment**, the Staroměstská metro station and tram stop, not far from the former Jewish Quarter, luxurious Pařížská Street, and many monuments, such as **the Charles Bridge, the Rudolfinum, the Klementinum**, or the **Old Town Astronomical Clock**. There are many restaurants and cafes in the immediate vicinity, as well as theaters, university faculties and a dance conservatory, a library, a grocery store, and a post office.