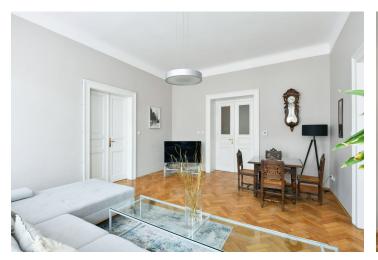

The layout of the 4th floor apartment consists of a walk-through living room, 2 bedrooms (accessible from the living room and the large central hall), a separate kitchen with a window towards the **courtyard**, a pantry, a bathroom, a toilet and a storage room.

The interior, lit by large casement windows, has original refurbished parquet floors, and the door panels are decorated with **etched glass.** The toilet has heated tiles. Security is provided by an alarm and a videophone. The ceiling height is 3.8m. The last renovation of the apartment took place in 2000. **The completely renovated building** has a richly decorated entrance hall and a new **elevator.** In the nearby Rudolfinum underground garages, it's possible to rent a parking space on a long-term basis.