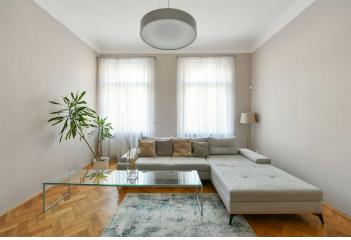

\* Area of the unit according to the Civil Code. The area consists of the sum total area of the entire unit bounded by perimeter walls.

This spacious, bright apartment with high ceilings and a classic layout is part of a perfectly maintained Art Nouveau building with an elevator. An attractive place in the middle of the historical core of Prague in close proximity to Old Town Square.

The layout of the 4th floor apartment consists of a walk-through living room, 2 bedrooms (accessible from the living room and the large central hall), a separate kitchen with a window towards the **courtyard**, a pantry, a bathroom, a toilet and a storage room.

The interior, lit by large casement windows, has original refurbished parquet floors, and the door panels are decorated with **etched glass.** The toilet has heated tiles. Security is provided by an alarm and a videophone. The ceiling height is 3.8m. The last renovation of the apartment took place in 2000. **The completely renovated building** has a richly decorated entrance hall and a new **elevator.** In the nearby Rudolfinum underground garages, it's possible to rent a parking space on a long-term basis.