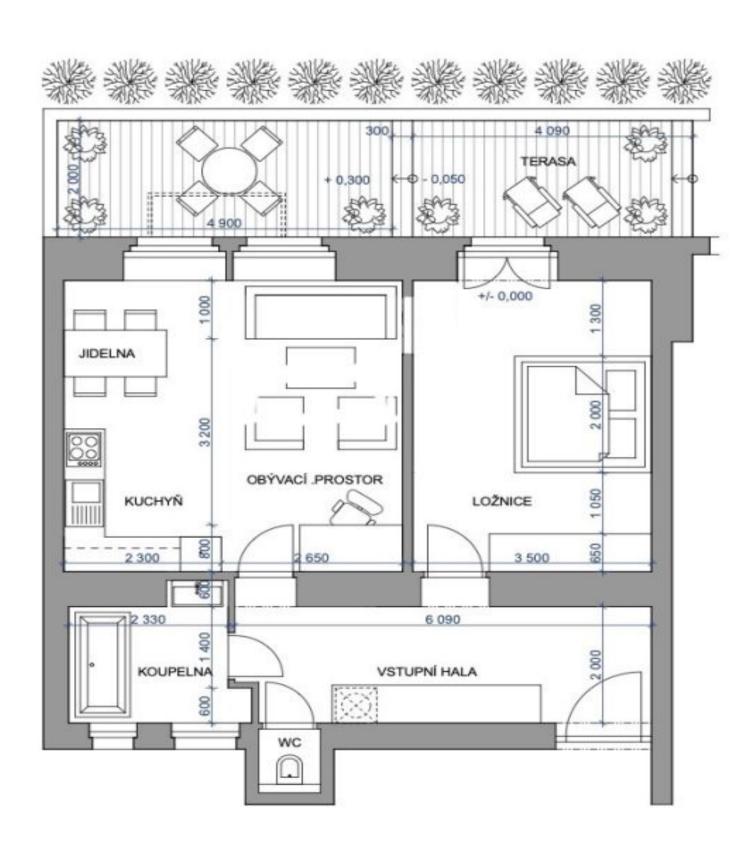

The layout offers a living room with a kitchen, a bedroom with access to a sunny terrace, an airy bathroom (bathtub, sink, and connection for a washing machine), a separate toilet, and an entrance hall. The bedroom is accessible from both the corridor and the living room.

Floor area 68.5 m², terrace 17.5 m², cellar storage unit 5.8 m².