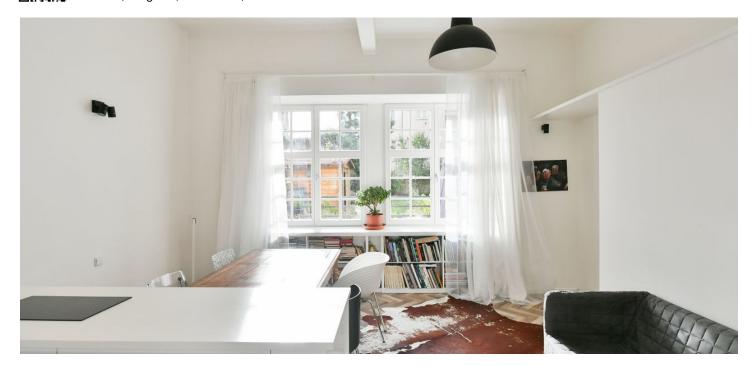

\* Area of the unit according to the Civil Code. The area consists of the sum total area of the entire unit bounded by perimeter walls.

This renovated apartment with a south-facing terrace towards an enclosed courtyard with greenery is located on the ground floor of a cozy apartment building in a nice place right next to a park in the dynamically developing part of Prague 7 - Holešovice, just a few steps from a tram stop, near the Vltavská metro station and new Štvanická footbridge.

The layout offers a living room with a kitchen, a bedroom with access to a sunny terrace, an airy bathroom (bathtub, sink, and connection for a washing machine), a separate toilet, and an entrance hall. The bedroom is accessible from both the corridor and the living room.

Facilities include **new wooden windows** with **heat-insulating safety glass**, reconditioned wooden doors, **English parquet floors**, **Italian tiles** in the bathroom, **underfloor heating** throughout the apartment, and an electric boiler for hot water. **The ceiling height** in the living rooms is **3.3 m**. The apartment comes with **a cellar**, and the residents of the building can use the **shared garden**.