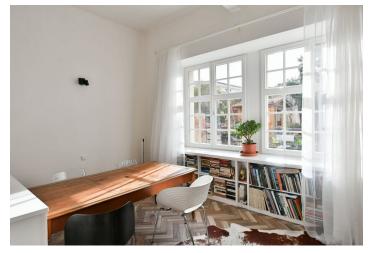

The layout offers a living room with a kitchen, a bedroom with access to a sunny terrace, an airy bathroom (bathtub, sink, and connection for a washing machine), a separate toilet, and an entrance hall. The bedroom is accessible from both the corridor and the living room.

Facilities include **new wooden windows** with **heat-insulating safety glass**, reconditioned wooden doors, **English parquet floors**, **Italian tiles** in the bathroom, **underfloor heating** throughout the apartment, and an electric boiler for hot water. **The ceiling height** in the living rooms is **3.3 m**. The apartment comes with **a cellar**, and the residents of the building can use the **shared garden**.