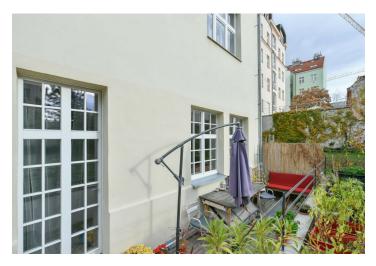

\* Area of the unit according to the Civil Code. The area consists of the sum total area of the entire unit bounded by perimeter walls.

This renovated apartment with a south-facing terrace towards an enclosed courtyard with greenery is located on the ground floor of a cozy apartment building in a nice place right next to a park in the dynamically developing part of Prague 7 - Holešovice, just a few steps from a tram stop, near the Vltavská metro station and new Štvanická footbridge.

Floor area 68.5 m², terrace 17.5 m², cellar storage unit 5.8 m².