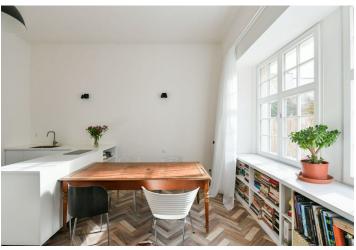

The layout offers a living room with a kitchen, a bedroom with access to a sunny terrace, an airy bathroom (bathtub, sink, and connection for a washing machine), a separate toilet, and an entrance hall. The bedroom is accessible from both the corridor and the living room.

Facilities include **new wooden windows** with **heat-insulating safety glass**, reconditioned wooden doors, **English parquet floors**, **Italian tiles** in the bathroom, **underfloor heating** throughout the apartment, and an electric boiler for hot water. **The ceiling height** in the living rooms is **3.3 m**. The apartment comes with **a cellar**, and the residents of the building can use the **shared garden**.