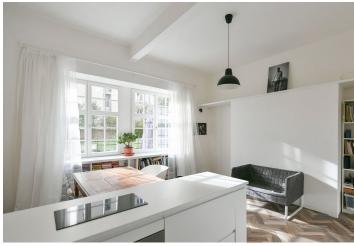

The layout offers a living room with a kitchen, a bedroom with access to a sunny terrace, an airy bathroom (bathtub, sink, and connection for a washing machine), a separate toilet, and an entrance hall. The bedroom is accessible from both the corridor and the living room.

Facilities include **new wooden windows** with **heat-insulating safety glass**, reconditioned wooden doors, **English parquet floors**, **Italian tiles** in the bathroom, **underfloor heating** throughout the apartment, and an electric boiler for hot water. **The ceiling height** in the living rooms is **3.3 m**. The apartment comes with **a cellar**, and the residents of the building can use the **shared garden**.