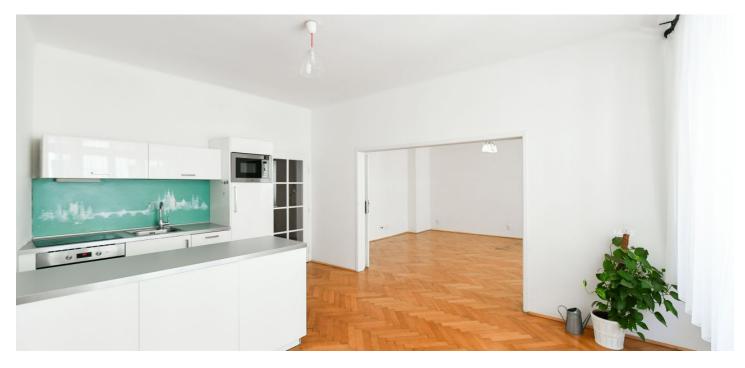

The living room is separated by large double doors from the spacious kitchen with a dining area. There is also 1 bedroom with **a balcony and a dressing room**, a bathroom (with a bathtub, sink, and toilet), a closet, and a foyer. The social section faces the street, and the bedroom a **quiet landscaped courtyard**.

**Refurbished wooden parquet floors** make the interior cozy; **new large casement windows** let in plenty of daylight. Heating is provided centrally; the ceiling height is 2.9 m and the apartment comes with **a cellar storage unit.** The building has new risers, a boiler room, and an elevator.