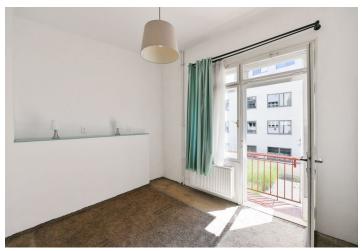

The living room is separated by large double doors from the spacious kitchen with a dining area. There is also 1 bedroom with **a balcony and a dressing room**, a bathroom (with a bathtub, sink, and toilet), a closet, and a foyer. The social section faces the street, and the bedroom a **quiet landscaped courtyard**.

**Refurbished wooden parquet floors** make the interior cozy; **new large casement windows** let in plenty of daylight. Heating is provided centrally; the ceiling height is 2.9 m and the apartment comes with **a cellar storage unit.** The building has new risers, a boiler room, and an elevator.