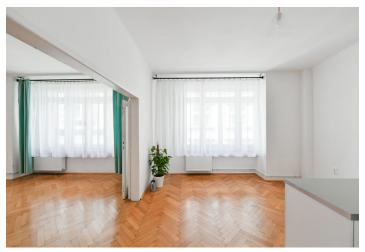

The living room is separated by large double doors from the spacious kitchen with a dining area. There is also 1 bedroom with **a balcony and a dressing room**, a bathroom (with a bathtub, sink, and toilet), a closet, and a foyer. The social section faces the street, and the bedroom a **quiet landscaped courtyard**.

**Refurbished wooden parquet floors** make the interior cozy; **new large casement windows** let in plenty of daylight. Heating is provided centrally; the ceiling height is 2.9 m and the apartment comes with **a cellar storage unit.** The building has new risers, a boiler room, and an elevator.