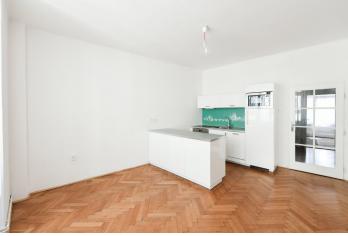

\* Area of the unit according to the Civil Code. The area consists of the sum total area of the entire unit bounded by perimeter walls.

This quiet and bright apartment with a southeast-facing balcony facing the courtyard is located on the 2nd floor of an apartment building with an elevator. The building stands on a side street in Old Town just a few steps from Republic Square.

The living room is separated by large double doors from the spacious kitchen with a dining area. There is also 1 bedroom with **a balcony and a dressing room**, a bathroom (with a bathtub, sink, and toilet), a closet, and a foyer. The social section faces the street, and the bedroom a **quiet landscaped courtyard**.

**Refurbished wooden parquet floors** make the interior cozy; **new large casement windows** let in plenty of daylight. Heating is provided centrally; the ceiling height is 2.9 m and the apartment comes with **a cellar storage unit.** The building has new risers, a boiler room, and an elevator.