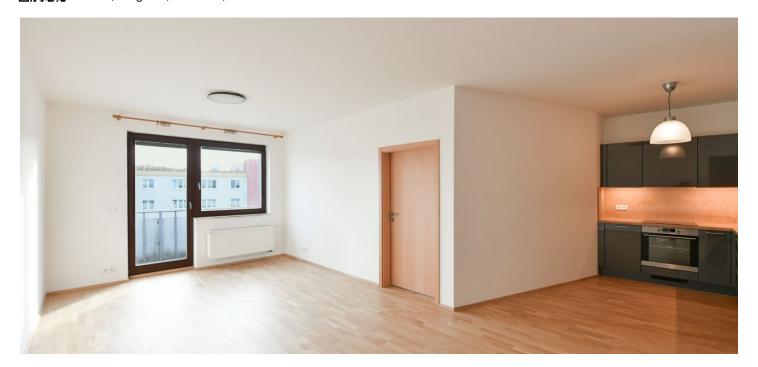

The apartment includes a living room with a fully fitted open plan kitchen and dining area, a bedroom with a built-in wardrobe, a bathroom (bathtub, toilet with a bidet shower), a fitted **walk-in closet**, and an entrance hall. Both main rooms have access to the **terrace**.

**New hardwood floors**, tiles, central heating, new kitchen, dishwasher, induction cooktop, **cellar**, elevator, shared **sauna**. A **garage parking** space is available at CZK 2,000/month.