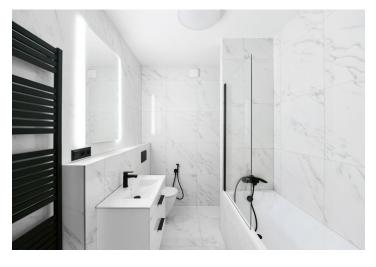

The apartment includes a living room with a fully fitted open plan kitchen and dining area, a bedroom with a built-in wardrobe, a bathroom (bathtub, toilet with a bidet shower), a fitted **walk-in closet**, and an entrance hall. Both main rooms have access to the **terrace**.