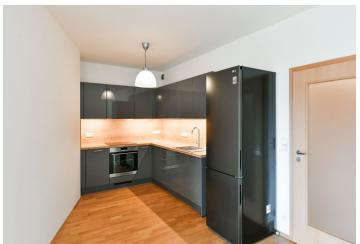

The apartment includes a living room with a fully fitted open plan kitchen and dining area, a bedroom with a built-in wardrobe, a bathroom (bathtub, toilet with a bidet shower), a fitted **walk-in closet**, and an entrance hall. Both main rooms have access to the **terrace**.

**New hardwood floors**, tiles, central heating, new kitchen, dishwasher, induction cooktop, **cellar**, elevator, shared **sauna**. A **garage parking** space is available at CZK 2,000/month.