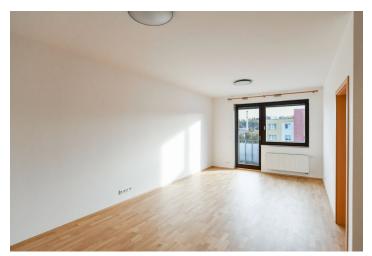

The apartment includes a living room with a fully fitted open plan kitchen and dining area, a bedroom with a built-in wardrobe, a bathroom (bathtub, toilet with a bidet shower), a fitted **walk-in closet**, and an entrance hall. Both main rooms have access to the **terrace**.