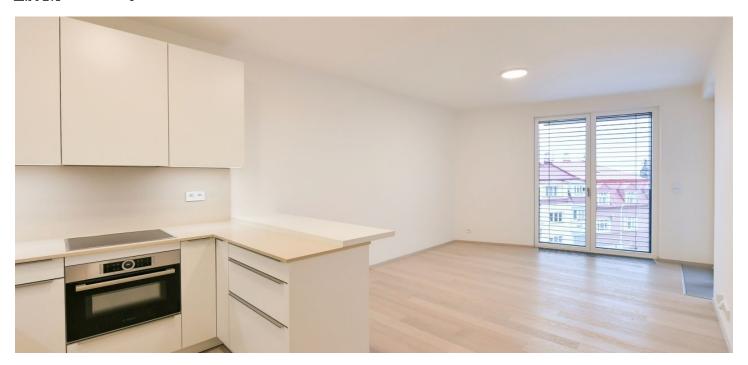

\* Area of the unit according to the Civil Code. The area consists of the sum total area of the entire unit bounded by perimeter walls.

This brand new unfurnished apartment with an enclosed balcony is on the 4th floor of the newly built, high standard Oliva Residence with underground parking. Conveniently located on the edge of a quiet residential neighborhood in Michle, which offers a full range of amenities and services, in the vicinity of the Prague 4 commercial/office center, near the BB Centrum and Brumlovka multipurpose centers. Within easy reach of the Budějovická and Pankrác metro stations with quick access to the city center.

The interior features a living room with a fully fitted open plan kitchen, a bedroom with a built-in wardrobe, an en-suite bathroom (bathtub, toilet), and access to the **enclosed balcony**, a storage/laundry room, a guest toilet, and an entrance hall with built-in wardrobes.

Heat recovery ventilation, hardwood floors, tiles, security entry door, soundproof windows, automatic exterior blinds in the living room, central heating, underfloor heating in the living room, dishwasher, induction cooktop, video entry phone, cellar, barrier-free access, elevator. A garage parking space is included.