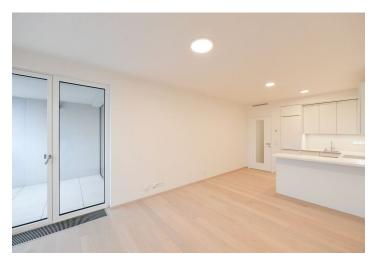

The interior features a living room with a fully fitted open plan kitchen, a bedroom with a built-in wardrobe, an en-suite bathroom (bathtub, toilet), and access to the **enclosed balcony**, a storage/laundry room, a guest toilet, and an entrance hall with built-in wardrobes.

Heat recovery ventilation, hardwood floors, tiles, security entry door, soundproof windows, automatic exterior blinds in the living room, central heating, underfloor heating in the living room, dishwasher, induction cooktop, video entry phone, cellar, barrier-free access, elevator. A garage parking space is included.