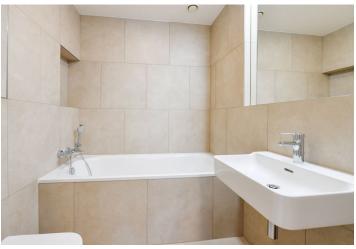

The interior features a living room with a fully fitted open plan kitchen, a bedroom with a built-in wardrobe, an en-suite bathroom (bathtub, toilet), and access to the **enclosed balcony**, a storage/laundry room, a guest toilet, and an entrance hall with built-in wardrobes.

Heat recovery ventilation, hardwood floors, tiles, security entry door, soundproof windows, automatic exterior blinds in the living room, central heating, underfloor heating in the living room, dishwasher, induction cooktop, video entry phone, cellar, barrier-free access, elevator. A garage parking space is included.