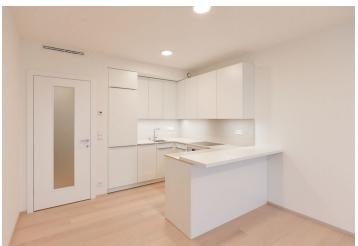

The interior features a living room with a fully fitted open plan kitchen, a bedroom with a built-in wardrobe, an en-suite bathroom (bathtub, toilet), and access to the **enclosed balcony**, a storage/laundry room, a guest toilet, and an entrance hall with built-in wardrobes.

Heat recovery ventilation, hardwood floors, tiles, security entry door, soundproof windows, automatic exterior blinds in the living room, central heating, underfloor heating in the living room, dishwasher, induction cooktop, video entry phone, cellar, barrier-free access, elevator. A garage parking space is included.