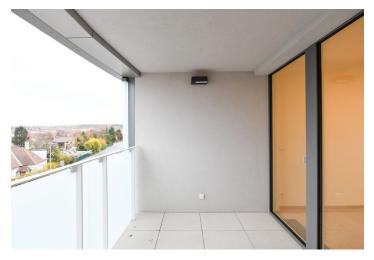

## **Apartment One-bedroom (2+kk)**

Rented

61 m², Prague 4, Michle, Hodonínská

| Total area       | 67 m²                                                                                                                                  |
|------------------|----------------------------------------------------------------------------------------------------------------------------------------|
| Floor area*      | 61 m²                                                                                                                                  |
| Loggia           | 6 m²                                                                                                                                   |
| Parking          | Garage parking.                                                                                                                        |
| Garage           | Yes                                                                                                                                    |
| Cellar           | Yes                                                                                                                                    |
| Service price    | Monthly deposit for services,<br>water, and heating: CZK<br>5,639. Electricity is billed<br>separately (transferred to the<br>tenant). |
| PENB             | В                                                                                                                                      |
| Reference number | 103382                                                                                                                                 |
| Available from   | Immediately                                                                                                                            |
|                  |                                                                                                                                        |

The interior features a living room with a fully fitted open plan kitchen, a bedroom with a built-in wardrobe, an en-suite bathroom (bathtub, toilet), and access to the **enclosed balcony**, a storage/laundry room, a guest toilet, and an entrance hall with built-in wardrobes.