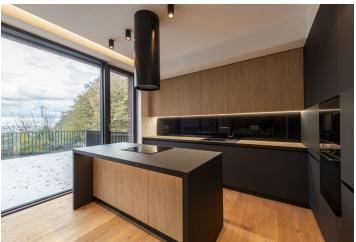

The layout of the ground floor consists of a living room with a glass wall and views of the adjacent greenery and the surrounding woods, a kitchen with a pantry, a dining area, and a guest toilet. The living room and kitchen have access to the terrace. The upstairs consists of a night section—a master bedroom with an en-suite bathroom with a walk-in shower and toilet, two additional bedrooms, and a second bathroom accessible from the hallway with a bathtub and toilet. Each bedroom has a French balcony.

The sunken floor of the house consists of a **garage for two cars** with a passage to the entrance hall with a **built-in wardrobe**, and a utility room with a laundry area.

The equipment of the new building consists of aluminum triple-glazed windows, **exterior electric aluminum blinds**, wooden floors, underfloor heating, cooled ceilings, a **Loxone intelligent home system**, heat pump, camera system, alarm system, fireplace in the living room, HansGrohe faucets, Duravit sanitary ware, and a kitchen with built-in appliances by **Bosch**.