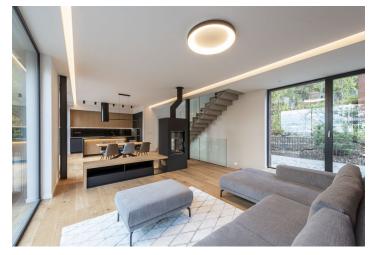

The layout of the ground floor consists of a living room with a glass wall and views of the adjacent greenery and the surrounding woods, a kitchen with a pantry, a dining area, and a guest toilet. The living room and kitchen have access to the terrace. The upstairs consists of a night section—a master bedroom with an en-suite bathroom with a walk-in shower and toilet, two additional bedrooms, and a second bathroom accessible from the hallway with a bathtub and toilet. Each bedroom has a French balcony.

The sunken floor of the house consists of a **garage for two cars** with a passage to the entrance hall with a **built-in wardrobe**, and a utility room with a laundry area.

The equipment of the new building consists of aluminum triple-glazed windows, **exterior electric aluminum blinds**, wooden floors, underfloor heating, cooled ceilings, a **Loxone intelligent home system**, heat pump, camera system, alarm system, fireplace in the living room, HansGrohe faucets, Duravit sanitary ware, and a kitchen with built-in appliances by **Bosch**.