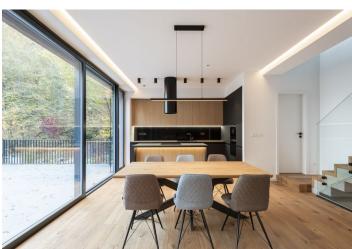

The layout of the ground floor consists of a living room with a glass wall and views of the adjacent greenery and the surrounding woods, a kitchen with a pantry, a dining area, and a guest toilet. The living room and kitchen have access to the terrace. The upstairs consists of a night section—a master bedroom with an en-suite bathroom with a walk-in shower and toilet, two additional bedrooms, and a second bathroom accessible from the hallway with a bathtub and toilet. Each bedroom has a French balcony.