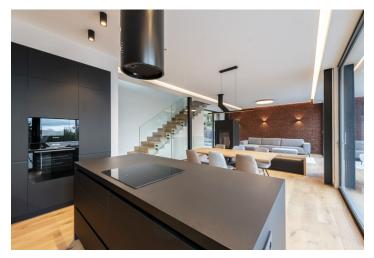

The layout of the ground floor consists of a living room with a glass wall and views of the adjacent greenery and the surrounding woods, a kitchen with a pantry, a dining area, and a guest toilet. The living room and kitchen have access to the terrace. The upstairs consists of a night section—a master bedroom with an en-suite bathroom with a walk-in shower and toilet, two additional bedrooms, and a second bathroom accessible from the hallway with a bathtub and toilet. Each bedroom has a French balcony.

The sunken floor of the house consists of a **garage for two cars** with a passage to the entrance hall with a **built-in wardrobe**, and a utility room with a laundry area.

The equipment of the new building consists of aluminum triple-glazed windows, **exterior electric aluminum blinds**, wooden floors, underfloor heating, cooled ceilings, a **Loxone intelligent home system**, heat pump, camera system, alarm system, fireplace in the living room, HansGrohe faucets, Duravit sanitary ware, and a kitchen with built-in appliances by **Bosch**.