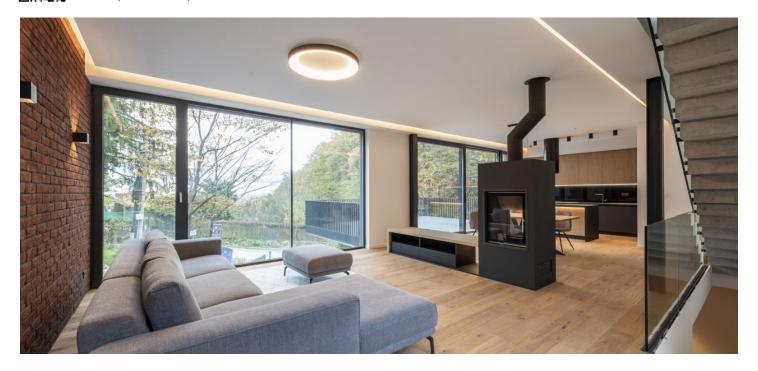

The layout of the ground floor consists of a living room with a glass wall and views of the adjacent greenery and the surrounding woods, a kitchen with a pantry, a dining area, and a guest toilet. The living room and kitchen have access to the terrace. The upstairs consists of a night section—a master bedroom with an en-suite bathroom with a walk-in shower and toilet, two additional bedrooms, and a second bathroom accessible from the hallway with a bathtub and toilet. Each bedroom has a French balcony.

The sunken floor of the house consists of a **garage for two cars** with a passage to the entrance hall with a **built-in wardrobe**, and a utility room with a laundry area.

The equipment of the new building consists of aluminum triple-glazed windows, **exterior electric aluminum blinds**, wooden floors, underfloor heating, cooled ceilings, a **Loxone intelligent home system**, heat pump, camera system, alarm system, fireplace in the living room, HansGrohe faucets, Duravit sanitary ware, and a kitchen with built-in appliances by **Bosch**.