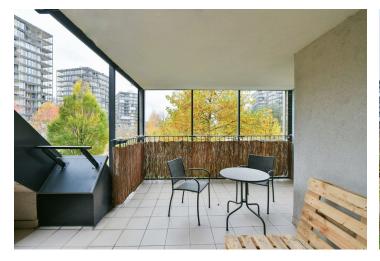

## Rented

This furnished studio apartment with an 18 sq. m. terrace is on the 1st floor of the Central Park contemporary gated residential project with a private park, 24/7 reception, underground parking, and security. Located in the immediate vicinity of Parukářka Park, with full amenities and services within easy reach (Olšanská clinic, a post office, sports facilities, and shopping) and quick access to the city center (multiple tram lines, nearby Želivského metro station).

The interior features a living room/bedroom with a fully fitted open plan kitchen, built-in wardrobes, and access to a large **terrace** facing the courtyard garden, a bathroom (bathtub, toilet), and an entrance hall with built-in wardrobes.