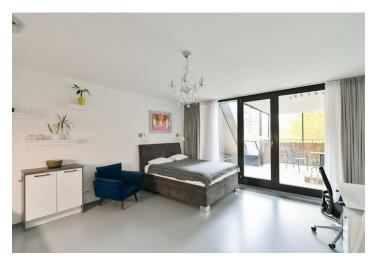

## Rented

This furnished studio apartment with an 18 sq. m. terrace is on the 1st floor of the Central Park contemporary gated residential project with a private park, 24/7 reception, underground parking, and security. Located in the immediate vicinity of Parukářka Park, with full amenities and services within easy reach (Olšanská clinic, a post office, sports facilities, and shopping) and quick access to the city center (multiple tram lines, nearby Želivského metro station).

The interior features a living room/bedroom with a fully fitted open plan kitchen, built-in wardrobes, and access to a large **terrace** facing the courtyard garden, a bathroom (bathtub, toilet), and an entrance hall with built-in wardrobes.

**Hardwood floors**, tiles, central heating, underfloor heating in the bathroom, washer/dryer, video entry phone, spacious **cellar**. A **garage parking** space is included.