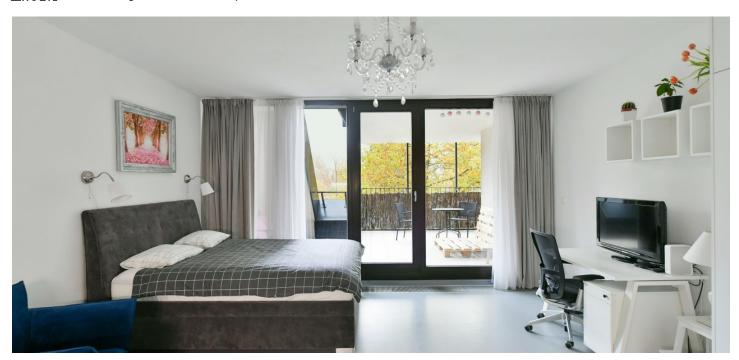

## Rented

This furnished studio apartment with an 18 sq. m. terrace is on the 1st floor of the Central Park contemporary gated residential project with a private park, 24/7 reception, underground parking, and security. Located in the immediate vicinity of Parukářka Park, with full amenities and services within easy reach (Olšanská clinic, a post office, sports facilities, and shopping) and quick access to the city center (multiple tram lines, nearby Želivského metro station).

The interior features a living room/bedroom with a fully fitted open plan kitchen, built-in wardrobes, and access to a large **terrace** facing the courtyard garden, a bathroom (bathtub, toilet), and an entrance hall with built-in wardrobes.

**Hardwood floors**, tiles, central heating, underfloor heating in the bathroom, washer/dryer, video entry phone, spacious **cellar**. A **garage parking** space is included.