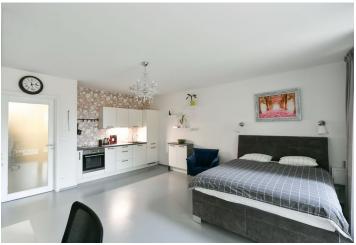

The interior features a living room/bedroom with a fully fitted open plan kitchen, built-in wardrobes, and access to a large **terrace** facing the courtyard garden, a bathroom (bathtub, toilet), and an entrance hall with built-in wardrobes.

**Hardwood floors**, tiles, central heating, underfloor heating in the bathroom, washer/dryer, video entry phone, spacious **cellar**. A **garage parking** space is included.