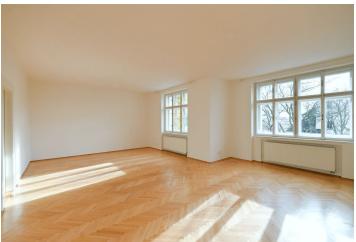

The apartment consists of an entrance hall, a large sunny living room connected to a fully equipped kitchen, 3 bedrooms (the master bedroom with an en-suite bathroom with a shower) and a study that can be used as a fourth bedroom, a second bathroom with a bathtub, shower and a toilet with bidet, 2 separate toilets, walk-in closet, pantry and utility room.

Hardwood parquet floors, laminate floating floors and tiles, security entry door, electric boiler, dishwasher, microwave oven, video entry phone. One garage parking space in the building is included.