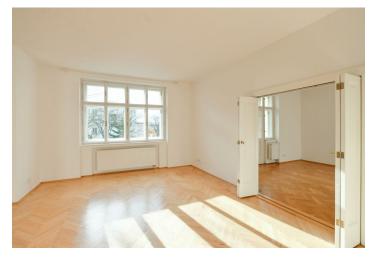

The apartment consists of an entrance hall, a large sunny living room connected to a fully equipped kitchen, 3 bedrooms (the master bedroom with an en-suite bathroom with a shower) and a study that can be used as a fourth bedroom, a second bathroom with a bathtub, shower and a toilet with bidet, 2 separate toilets, walk-in closet, pantry and utility room.

Hardwood parquet floors, laminate floating floors and tiles, security entry door, electric boiler, dishwasher, microwave oven, video entry phone. One garage parking space in the building is included.