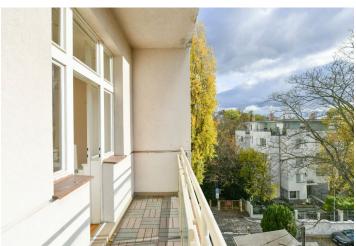

## **Apartment Four-bedroom (5+kk)**

Rented

220 m², Prague 2, Vinohrady, Nad Petruskou

| Total area       | 229 m²                                                                                     |
|------------------|--------------------------------------------------------------------------------------------|
| Floor area*      | 220 m²                                                                                     |
| Balcony          | 9 m²                                                                                       |
| Parking          | Garage parking.                                                                            |
| Garage           | Yes                                                                                        |
| Cellar           | -                                                                                          |
| Service price    | Monthly deposit for services<br>and water: CZK 4,000.<br>Electricity is billed separately. |
| PENB             | G                                                                                          |
| Reference number | 103417                                                                                     |
| Available from   | 01.06.2026                                                                                 |

\* Size of the unit according to the Housing Act.
The area consists of the sum total of the internal area of every room.

We offer this spacious unfurnished 3-4 bedroom 2-bathroom apartment with 4 balconies on the 3rd floor of a renovated residential building with a lift. Nicely located on a quiet street in the highly sought-after neighborhood of Vinohrady, with quick transport connections to the city center and within easy reach of the Náměstí Míru metro station (line A) and tram lines, with complete amenities and services in the area.