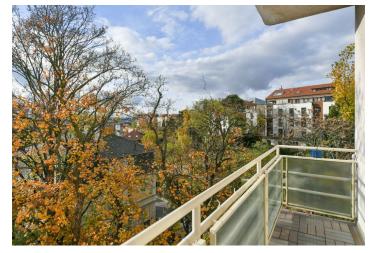

## **Apartment Four-bedroom (5+kk)**

Rented

220 m², Prague 2, Vinohrady, Nad Petruskou

| Total area       | 229 m²                                                                                     |
|------------------|--------------------------------------------------------------------------------------------|
| Floor area*      | 220 m²                                                                                     |
| Balcony          | 9 m²                                                                                       |
| Parking          | Garage parking.                                                                            |
| Garage           | Yes                                                                                        |
| Cellar           | -                                                                                          |
| Service price    | Monthly deposit for services<br>and water: CZK 4,000.<br>Electricity is billed separately. |
| PENB             | G                                                                                          |
| Reference number | 103417                                                                                     |
| Available from   | 01.06.2026                                                                                 |