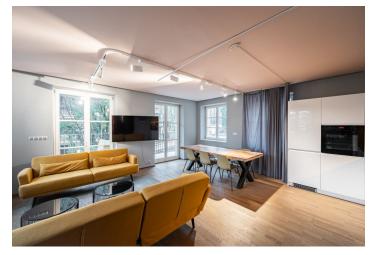

The layout of the apartment consists of a bright living room with a kitchen and dining area, a bedroom, a bathroom with a bathtub and a toilet, and an entrance hall. The living room with a dining area has windows that face three directions, and on the east side there is also an entrance to the **balcony**. Due to the location of the house on a slope, the balcony is at the level of the 1st floor, although the apartment is on the ground floor.

The reconstruction of the apartment and the entire building was completed in 2022. Ceilings are almost 3 m high; floors are **wooden** and with large-format tiles, the windows have **wooden frames and triple glazing**. Facilities include a custom-made **designer kitchen** with built-in appliances, a stylish bathroom, and built-in furniture.