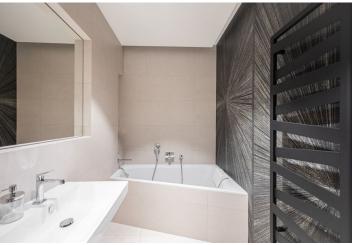

The layout of the apartment consists of a bright living room with a kitchen and dining area, a bedroom, a bathroom with a bathtub and a toilet, and an entrance hall. The living room with a dining area has windows that face three directions, and on the east side there is also an entrance to the **balcony**. Due to the location of the house on a slope, the balcony is at the level of the 1st floor, although the apartment is on the ground floor.

The reconstruction of the apartment and the entire building was completed in 2022. Ceilings are almost 3 m high; floors are **wooden** and with large-format tiles, the windows have **wooden frames and triple glazing**. Facilities include a custom-made **designer kitchen** with built-in appliances, a stylish bathroom, and built-in furniture.