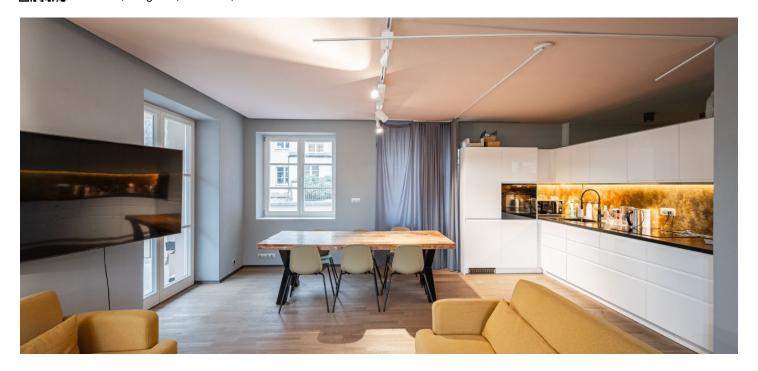

The layout of the apartment consists of a bright living room with a kitchen and dining area, a bedroom, a bathroom with a bathtub and a toilet, and an entrance hall. The living room with a dining area has windows that face three directions, and on the east side there is also an entrance to the **balcony**. Due to the location of the house on a slope, the balcony is at the level of the 1st floor, although the apartment is on the ground floor.

The reconstruction of the apartment and the entire building was completed in 2022. Ceilings are almost 3 m high; floors are **wooden** and with large-format tiles, the windows have **wooden frames and triple glazing**. Facilities include a custom-made **designer kitchen** with built-in appliances, a stylish bathroom, and built-in furniture.