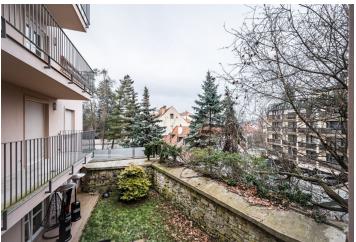

The layout of the apartment consists of a bright living room with a kitchen and dining area, a bedroom, a bathroom with a bathtub and a toilet, and an entrance hall. The living room with a dining area has windows that face three directions, and on the east side there is also an entrance to the **balcony**. Due to the location of the house on a slope, the balcony is at the level of the 1st floor, although the apartment is on the ground floor.