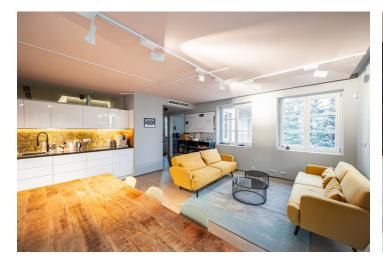

The layout of the apartment consists of a bright living room with a kitchen and dining area, a bedroom, a bathroom with a bathtub and a toilet, and an entrance hall. The living room with a dining area has windows that face three directions, and on the east side there is also an entrance to the **balcony**. Due to the location of the house on a slope, the balcony is at the level of the 1st floor, although the apartment is on the ground floor.

The reconstruction of the apartment and the entire building was completed in 2022. Ceilings are almost 3 m high; floors are **wooden** and with large-format tiles, the windows have **wooden frames and triple glazing**. Facilities include a custom-made **designer kitchen** with built-in appliances, a stylish bathroom, and built-in furniture.