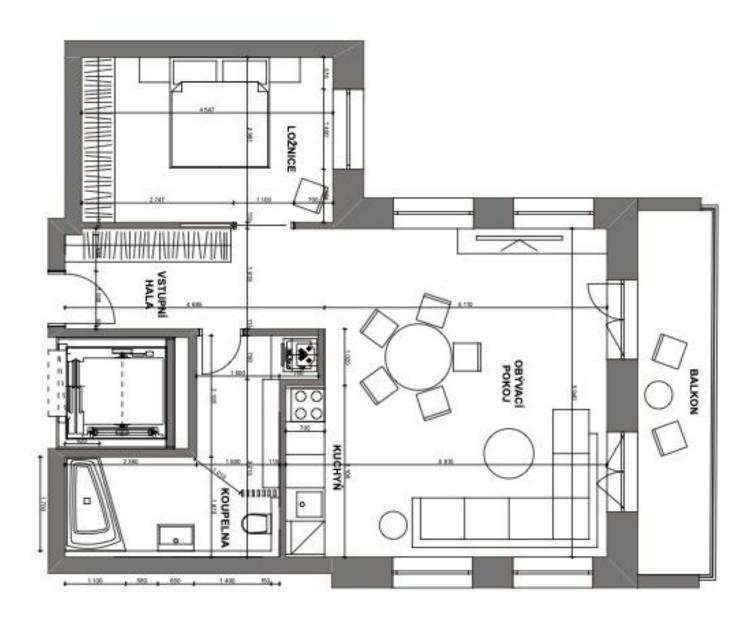

The layout of the apartment consists of a bright living room with a kitchen and dining area, a bedroom, a bathroom with a bathtub and a toilet, and an entrance hall. The living room with a dining area has windows that face three directions, and on the east side there is also an entrance to the **balcony**. Due to the location of the house on a slope, the balcony is at the level of the 1st floor, although the apartment is on the ground floor.

Floor area 68.2 m², balcony 7 m².

Sold

68.2 m², Prague 6, Bubeneč, V Sadech