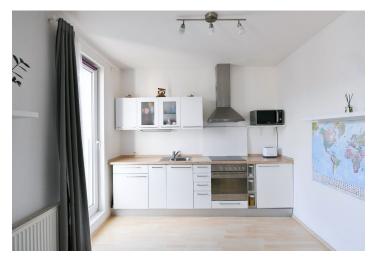

Its interior offers a spatially organized main living area connected to **a fully equipped kitchen**, a cozy living area, and a **partially separated area for rest and sleep**. There is also a spacious bathroom with a bathtub and a practical entrance hall with wardrobes. Facilities include plastic windows and floating wooden floors. Heating is provided by the building's central boiler.