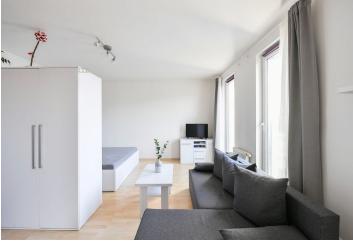

\* Size of the unit according to the Housing Act. The area consists of the sum total of the internal area of every room. This airy apartment with views of the Hodkovičky Lesopark is located on the 8th floor of an apartment building in Prague 4 -Hodkovičky with excellent opportunities for sports activities, and at the same time with convenient transport access to the city center.

Its interior offers a spatially organized main living area connected to **a fully equipped kitchen**, a cozy living area, and a **partially separated area for rest and sleep**. There is also a spacious bathroom with a bathtub and a practical entrance hall with wardrobes. Facilities include plastic windows and floating wooden floors. Heating is provided by the building's central boiler.