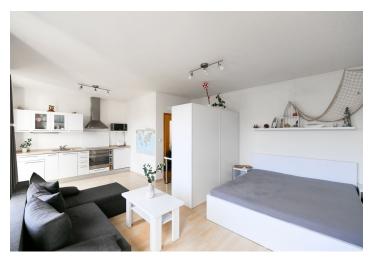

Its interior offers a spatially organized main living area connected to **a fully equipped kitchen**, a cozy living area, and a **partially separated area for rest and sleep**. There is also a spacious bathroom with a bathtub and a practical entrance hall with wardrobes. Facilities include plastic windows and floating wooden floors. Heating is provided by the building's central boiler.