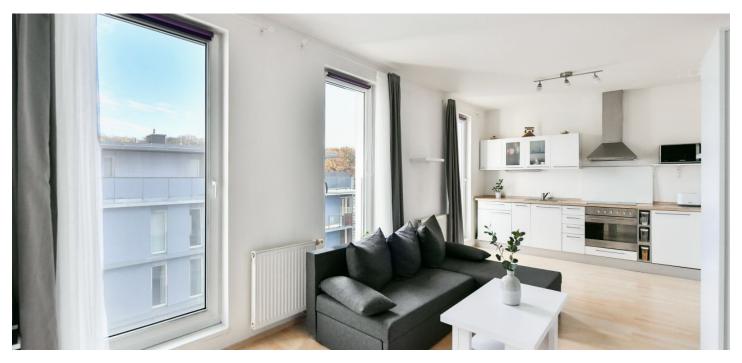

\* Size of the unit according to the Housing Act. The area consists of the sum total of the internal area of every room. This airy apartment with views of the Hodkovičky Lesopark is located on the 8th floor of an apartment building in Prague 4 -Hodkovičky with excellent opportunities for sports activities, and at the same time with convenient transport access to the city center.

Its interior offers a spatially organized main living area connected to **a fully equipped kitchen**, a cozy living area, and a **partially separated area for rest and sleep**. There is also a spacious bathroom with a bathtub and a practical entrance hall with wardrobes. Facilities include plastic windows and floating wooden floors. Heating is provided by the building's central boiler.