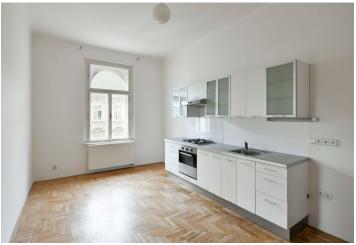

The layout consists of **a corner living room**, a walk-through kitchen, 1 bedroom, a bathroom with a shower, a separate toilet with **a bidet**, and an entrance hall.

The interior is suitable for modernization. The wooden **casement windows** are nicely shaped; floors are original **parquet** in a tree pattern. Heating is provided by a gas boiler.