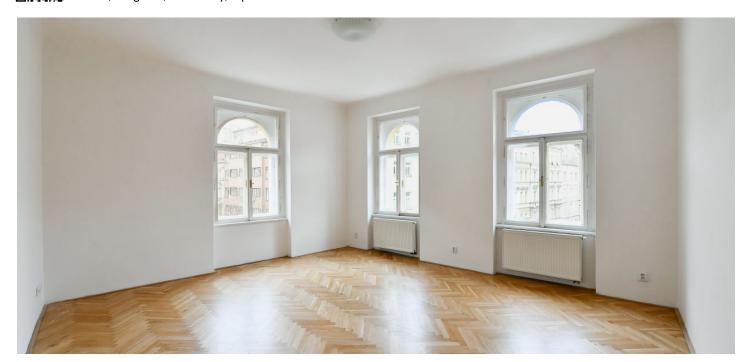

\* Size of the unit according to the Housing Act.
The area consists of the sum total of the internal area of every room.

This southwest-facing apartment with high ceilings and large casement windows is located on the 3rd floor of a corner apartment building in the wider city center, in the popular Vinohrady district near Jiřího z Poděbrad Square.

The layout consists of **a corner living room**, a walk-through kitchen, 1 bedroom, a bathroom with a shower, a separate toilet with **a bidet**, and an entrance hall.

The interior is suitable for modernization. The wooden **casement windows** are nicely shaped; floors are original **parquet** in a tree pattern. Heating is provided by a gas boiler.