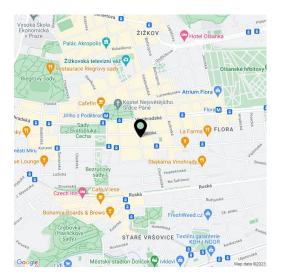

\* Size of the unit according to the Housing Act.
The area consists of the sum total of the internal area of every room.

This southwest-facing apartment with high ceilings and large casement windows is located on the 3rd floor of a corner apartment building in the wider city center, in the popular Vinohrady district near Jiřího z Poděbrad Square.

The side one-way street **lined with trees** is near Jiřího z Poděbrad Square close to shops, cafes, restaurants, bistros, and a **farmers' market**. There is a metro station and a tram stop within easy reach, and the ride to the city center takes less than 5 minutes. The surrounding **landscaped parks** are a pleasant oasis.