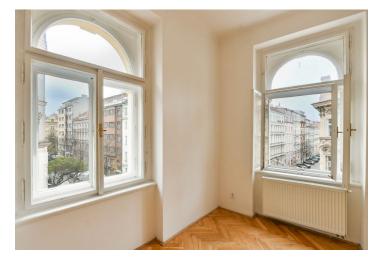

The layout consists of **a corner living room**, a walk-through kitchen, 1 bedroom, a bathroom with a shower, a separate toilet with **a bidet**, and an entrance hall.

The interior is suitable for modernization. The wooden **casement windows** are nicely shaped; floors are original **parquet** in a tree pattern. Heating is provided by a gas boiler.