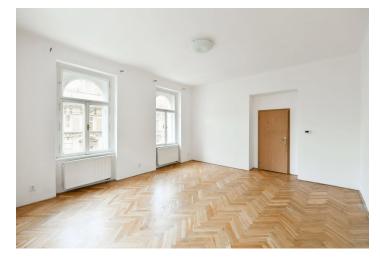

\* Size of the unit according to the Housing Act.
The area consists of the sum total of the internal area of every room.

This southwest-facing apartment with high ceilings and large casement windows is located on the 3rd floor of a corner apartment building in the wider city center, in the popular Vinohrady district near Jiřího z Poděbrad Square.

The layout consists of **a corner living room**, a walk-through kitchen, 1 bedroom, a bathroom with a shower, a separate toilet with **a bidet**, and an entrance hall.

The interior is suitable for modernization. The wooden **casement windows** are nicely shaped; floors are original **parquet** in a tree pattern. Heating is provided by a gas boiler.