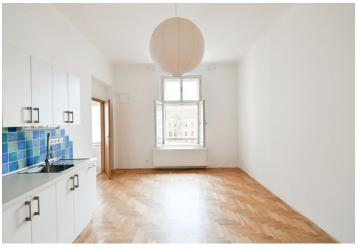

The functional layout consists of a living room with a kitchen, 1 bedroom, a bathroom (shower, toilet, bidet, sink, connection for a washing machine, heated towel rail), and an entrance hall. The windows of the living room face the **courtyard**, and the bedroom is **south-facing towards a side street**.

The interior is suitable for modernization. The wooden casement windows are nicely shaped; floors are **parquet** in a tree pattern. Heating is provided by a gas boiler.

The place is located in a **quieter part of Vinohrady**, on a one-way **street lined with trees**. There are shops, cafes, restaurants, and bistros nearby, and regular **farmers' markets** are held on the square. A metro station and tram stop are about a 3-minute walk away, and the ride to the city center takes less than 5 minutes. **Nearby parks** provide an opportunity to escape from the hustle and bustle of the city, and Jiřího z Poděbrad Square with its **iconic Church of the Sacred Heart of the Lord** by Josip Plečnik also has a landscaped park.