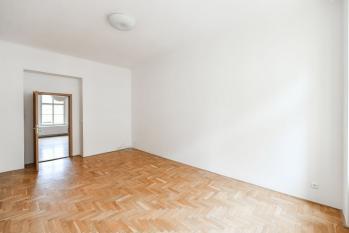

The functional layout consists of a living room with a kitchen, 1 bedroom, a bathroom (shower, toilet, bidet, sink, connection for a washing machine, heated towel rail), and an entrance hall. The windows of the living room face the **courtyard**, and the bedroom is **south-facing towards a side street**.

The interior is suitable for modernization. The wooden casement windows are nicely shaped; floors are **parquet** in a tree pattern. Heating is provided by a gas boiler.

The place is located in a **quieter part of Vinohrady**, on a one-way **street lined with trees**. There are shops, cafes, restaurants, and bistros nearby, and regular **farmers' markets** are held on the square. A metro station and tram stop are about a 3-minute walk away, and the ride to the city center takes less than 5 minutes. **Nearby parks** provide an opportunity to escape from the hustle and bustle of the city, and Jiřího z Poděbrad Square with its **iconic Church of the Sacred Heart of the Lord** by Josip Plečnik also has a landscaped park.