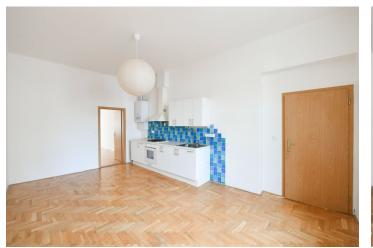

The functional layout consists of a living room with a kitchen, 1 bedroom, a bathroom (shower, toilet, bidet, sink, connection for a washing machine, heated towel rail), and an entrance hall. The windows of the living room face the **courtyard**, and the bedroom is **south-facing towards a side street**.

The interior is suitable for modernization. The wooden casement windows are nicely shaped; floors are **parquet** in a tree pattern. Heating is provided by a gas boiler.

The place is located in a **quieter part of Vinohrady**, on a one-way **street lined with trees**. There are shops, cafes, restaurants, and bistros nearby, and regular **farmers' markets** are held on the square. A metro station and tram stop are about a 3-minute walk away, and the ride to the city center takes less than 5 minutes. **Nearby parks** provide an opportunity to escape from the hustle and bustle of the city, and Jiřího z Poděbrad Square with its **iconic Church of the Sacred Heart of the Lord** by Josip Plečnik also has a landscaped park.