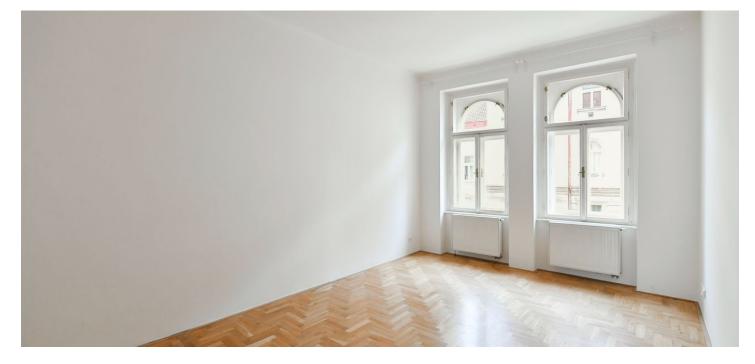

The functional layout consists of a living room with a kitchen, 1 bedroom, a bathroom (shower, toilet, bidet, sink, connection for a washing machine, heated towel rail), and an entrance hall. The windows of the living room face the **courtyard**, and the bedroom is **south-facing towards a side street**.

The interior is suitable for modernization. The wooden casement windows are nicely shaped; floors are **parquet** in a tree pattern. Heating is provided by a gas boiler.

The place is located in a **quieter part of Vinohrady**, on a one-way **street lined with trees**. There are shops, cafes, restaurants, and bistros nearby, and regular **farmers' markets** are held on the square. A metro station and tram stop are about a 3-minute walk away, and the ride to the city center takes less than 5 minutes. **Nearby parks** provide an opportunity to escape from the hustle and bustle of the city, and Jiřího z Poděbrad Square with its **iconic Church of the Sacred Heart of the Lord** by Josip Plečnik also has a landscaped park.