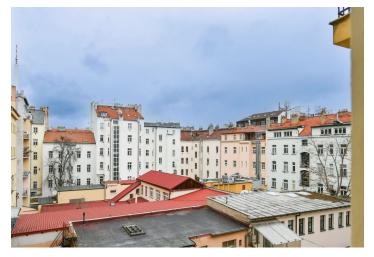

The interior is suitable for modernization. The wooden casement windows are nicely shaped; floors are **parquet** in a tree pattern. Heating is provided by a gas boiler.

The place is located in a **quieter part of Vinohrady**, on a one-way **street lined with trees**. There are shops, cafes, restaurants, and bistros nearby, and regular **farmers' markets** are held on the square. A metro station and tram stop are about a 3-minute walk away, and the ride to the city center takes less than 5 minutes. **Nearby parks** provide an opportunity to escape from the hustle and bustle of the city, and Jiřího z Poděbrad Square with its **iconic Church of the Sacred Heart of the Lord** by Josip Plečnik also has a landscaped park.