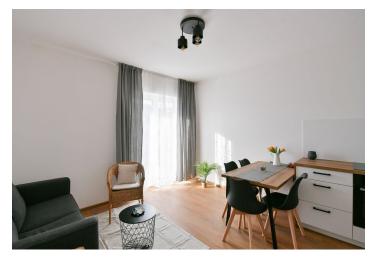

The apartment includes a living room with a fully fitted open plan kitchen and dining area, a bedroom, a bathroom (bathtub with a shower screen, toilet), and an entrance hall. The **balcony** is accessible from both main rooms.

Vinyl floors, tiles, custom-made built-in wardrobes and storage, electric boiler, underfloor heating, washing machine, dishwasher, induction cooktop, video entry phone, **cellar**. A **garage parking** space is included.