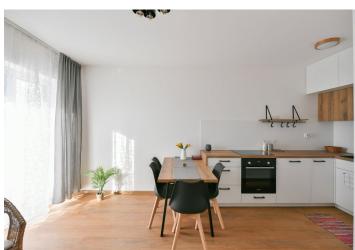

The apartment includes a living room with a fully fitted open plan kitchen and dining area, a bedroom, a bathroom (bathtub with a shower screen, toilet), and an entrance hall. The **balcony** is accessible from both main rooms.

Vinyl floors, tiles, custom-made built-in wardrobes and storage, electric boiler, underfloor heating, washing machine, dishwasher, induction cooktop, video entry phone, **cellar**. A **garage parking** space is included.