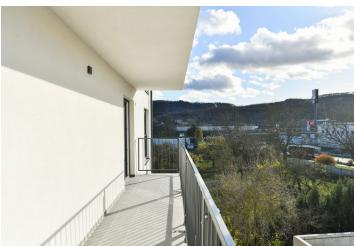

The apartment includes a living room with a fully fitted open plan kitchen and dining area, a bedroom, a bathroom (bathtub with a shower screen, toilet), and an entrance hall. The **balcony** is accessible from both main rooms.