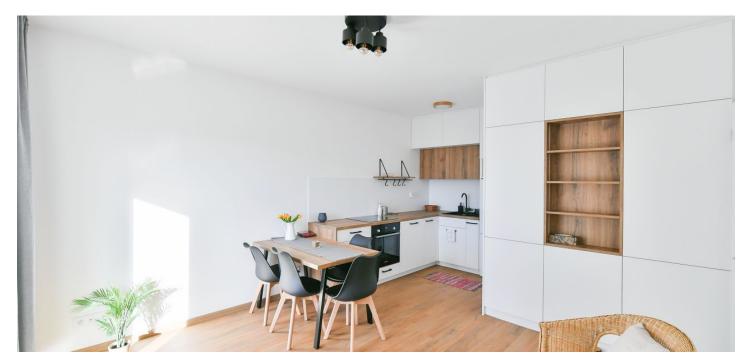

The apartment includes a living room with a fully fitted open plan kitchen and dining area, a bedroom, a bathroom (bathtub with a shower screen, toilet), and an entrance hall. The **balcony** is accessible from both main rooms.

Vinyl floors, tiles, custom-made built-in wardrobes and storage, electric boiler, underfloor heating, washing machine, dishwasher, induction cooktop, video entry phone, **cellar**. A **garage parking** space is included.