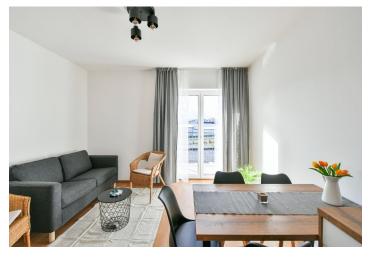

The apartment includes a living room with a fully fitted open plan kitchen and dining area, a bedroom, a bathroom (bathtub with a shower screen, toilet), and an entrance hall. The **balcony** is accessible from both main rooms.

Vinyl floors, tiles, custom-made built-in wardrobes and storage, electric boiler, underfloor heating, washing machine, dishwasher, induction cooktop, video entry phone, **cellar**. A **garage parking** space is included.