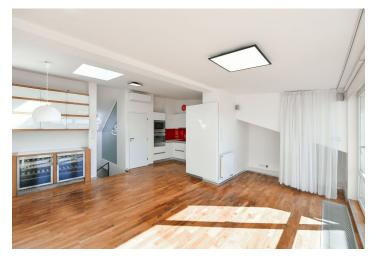

The lower level of the apartment includes 2 bedrooms with built-in wardrobes, a bathroom (bathtub), a separate toilet, and an entrance hall with a built-in wardrobe. The **air-conditioned** upper floor features a living room with a fully fitted open plan kitchen and a **south-facing terrace overlooking the courtyard facing** offering views of the rooftops of the Basilica of St. Ludmila, the National Museum, and the Žižkov TV tower, a storage room, and a bathroom (walk-in shower, toilet).

Wooden floating floors, poured resin screed floors, ample built-in wardrobes and storage, awning over the terrace, gas boiler, underfloor heating in the bathrooms, washer, dryer, dishwasher, induction cooktop, two wine fridges and microwave oven.