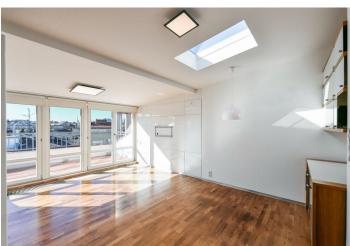

\* Size of the unit according to the Housing Act.
The area consists of the sum total of the internal
area of every room.

This bright partially refurbished unfurnished split-level apartment with a terrace is on the 4th floor of a renovated historic residential building with an elevator. Conveniently located in the highly sought-after residential neighborhood of Vinohrady, on a quiet street just one block from lively Vinohradská Street with the Czech Radio Building, just moments from the popular Riegrovy Sady Park, the National Museum, and Wenceslas Square with the Muzeum metro station. Complete amenities are available within easy reach.

The lower level of the apartment includes 2 bedrooms with built-in wardrobes, a bathroom (bathtub), a separate toilet, and an entrance hall with a built-in wardrobe. The **air-conditioned** upper floor features a living room with a fully fitted open plan kitchen and a **south-facing terrace overlooking the courtyard facing** offering views of the rooftops of the Basilica of St. Ludmila, the National Museum, and the Žižkov TV tower, a storage room, and a bathroom (walk-in shower, toilet).

Wooden floating floors, poured resin screed floors, ample built-in wardrobes and storage, awning over the terrace, gas boiler, underfloor heating in the bathrooms, washer, dryer, dishwasher, induction cooktop, two wine fridges and microwave oven.