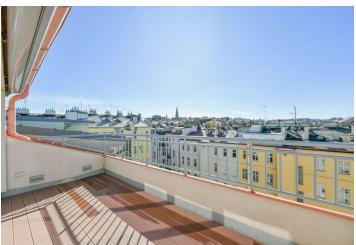

The lower level of the apartment includes 2 bedrooms with built-in wardrobes, a bathroom (bathtub), a separate toilet, and an entrance hall with a built-in wardrobe. The **air-conditioned** upper floor features a living room with a fully fitted open plan kitchen and a **south-facing terrace overlooking the courtyard facing** offering views of the rooftops of the Basilica of St. Ludmila, the National Museum, and the Žižkov TV tower, a storage room, and a bathroom (walk-in shower, toilet).