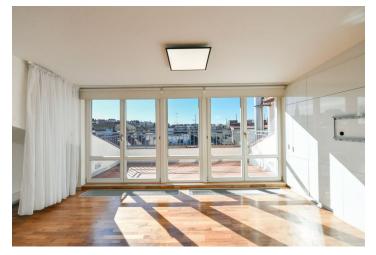

The lower level of the apartment includes 2 bedrooms with built-in wardrobes, a bathroom (bathtub), a separate toilet, and an entrance hall with a built-in wardrobe. The **air-conditioned** upper floor features a living room with a fully fitted open plan kitchen and a **south-facing terrace overlooking the courtyard facing** offering views of the rooftops of the Basilica of St. Ludmila, the National Museum, and the Žižkov TV tower, a storage room, and a bathroom (walk-in shower, toilet).