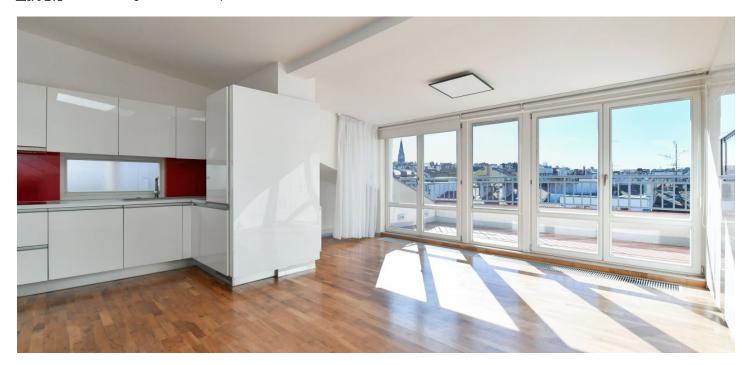

The lower level of the apartment includes 2 bedrooms with built-in wardrobes, a bathroom (bathtub), a separate toilet, and an entrance hall with a built-in wardrobe. The **air-conditioned** upper floor features a living room with a fully fitted open plan kitchen and a **south-facing terrace overlooking the courtyard facing** offering views of the rooftops of the Basilica of St. Ludmila, the National Museum, and the Žižkov TV tower, a storage room, and a bathroom (walk-in shower, toilet).

Wooden floating floors, poured resin screed floors, ample built-in wardrobes and storage, awning over the terrace, gas boiler, underfloor heating in the bathrooms, washer, dryer, dishwasher, induction cooktop, two wine fridges and microwave oven.