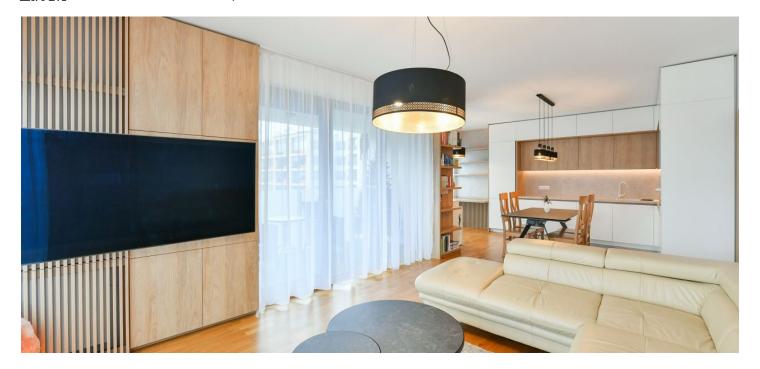

The interior features a living room with a fully fitted open plan kitchen and access to the **enclosed balcony**, a master bedroom with an en-suite bathroom (walk-in shower, toilet) and an **infrared sauna**, a children's bedroom, a study/guest bedroom, a family bathroom (bathtub with a shower screen), a separate toilet, a utility room, and an entrance hall with built-in wardrobes. There is a **shared rooftop terrace** in the building accessible to tenants.

Hardwood flors, tiles, plenty of custom-made built-in storage, automatic exterior blinds, central heating, washer, dryer, dishwasher, induction cooktop, microwave oven, cellar. Two garage parking spaces are included.