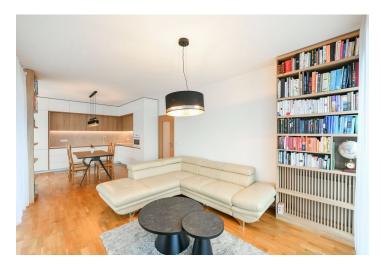

The interior features a living room with a fully fitted open plan kitchen and access to the **enclosed balcony**, a master bedroom with an en-suite bathroom (walk-in shower, toilet) and an **infrared sauna**, a children's bedroom, a study/guest bedroom, a family bathroom (bathtub with a shower screen), a separate toilet, a utility room, and an entrance hall with built-in wardrobes. There is a **shared rooftop terrace** in the building accessible to tenants.

Hardwood flors, tiles, plenty of custom-made built-in storage, automatic exterior blinds, central heating, washer, dryer, dishwasher, induction cooktop, microwave oven, cellar. Two garage parking spaces are included.