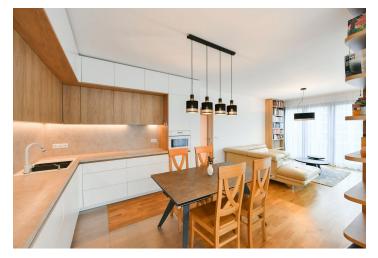

The interior features a living room with a fully fitted open plan kitchen and access to the **enclosed balcony**, a master bedroom with an en-suite bathroom (walk-in shower, toilet) and an **infrared sauna**, a children's bedroom, a study/guest bedroom, a family bathroom (bathtub with a shower screen), a separate toilet, a utility room, and an entrance hall with built-in wardrobes. There is a **shared rooftop terrace** in the building accessible to tenants.

Hardwood flors, tiles, plenty of custom-made built-in storage, automatic exterior blinds, central heating, washer, dryer, dishwasher, induction cooktop, microwave oven, cellar. Two garage parking spaces are included.