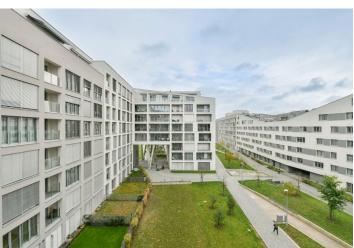

\* Area of the unit according to the Civil Code. The area consists of the sum total area of the entire unit bounded by perimeter walls.

Benefiting from an enclosed balcony and an infrared sauna, this bright fully furnished apartment is on the 4th floor of the recently constructed Karolina Port residential project with underground parking and a reception. Located right on the Vltava riverbank on Rohanský Island, on the border between Prague 1 and Prague 8, in one of the most dynamic neighborhoods, with full amenities within easy reach and quick access to the city center by tram and from the Křižíkova metro station, which is just a few blocks away. A bike and jogging path is only steps from the building, and a fitness/relaxation center and a golf course are nearby.