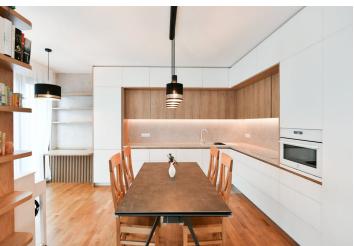

The interior features a living room with a fully fitted open plan kitchen and access to the **enclosed balcony**, a master bedroom with an en-suite bathroom (walk-in shower, toilet) and an **infrared sauna**, a children's bedroom, a study/guest bedroom, a family bathroom (bathtub with a shower screen), a separate toilet, a utility room, and an entrance hall with built-in wardrobes. There is a **shared rooftop terrace** in the building accessible to tenants.

Hardwood flors, tiles, plenty of custom-made built-in storage, automatic exterior blinds, central heating, washer, dryer, dishwasher, induction cooktop, microwave oven, cellar. Two garage parking spaces are included.