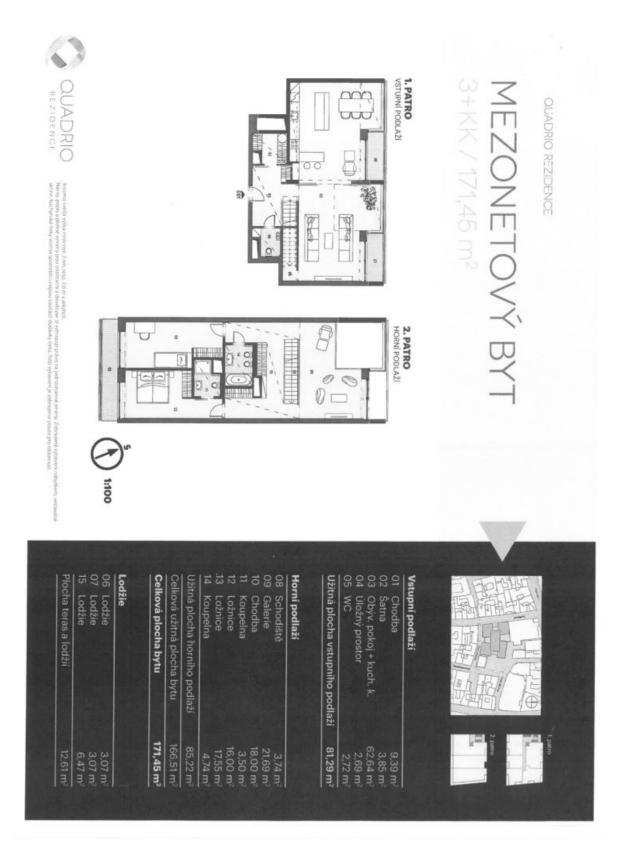

The entrance level (1st floor of the building) consists of an airy living room with a **loggia**, a glass wall connecting to a kitchen with a dining area, and a **second loggia**, as well as a **walk-in wardrobe** with technical facilities, a separate toilet, and a foyer. On the upper floor (2nd floor of the building), there is a gallery with a sitting area and **a work corner**, a master bedroom with an en-suite bathroom (shower, toilet), a second bedroom, a central bathroom (bathtub, bidet, toilet), and **a loggia** shared by both bedrooms.

Floor area 166.51 m<sup>2</sup>, loggia total 12.61 m<sup>2</sup> (6.47 m<sup>2</sup> and 2 x 3.07 m<sup>2</sup>).

Svoboda & Williams s.r.o. info@svoboda-williams.com www.svoboda-williams.com

Prague +420 257 328 281 +420 724 551 238 Brno +420 543 250 711 +420 724 551 238