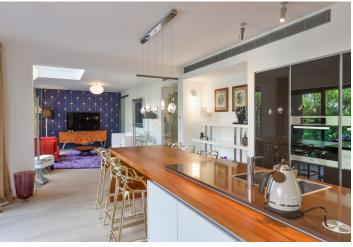

The entrance level (1st floor of the building) consists of an airy living room with a **loggia**, a glass wall connecting to a kitchen with a dining area, and a **second loggia**, as well as a **walk-in wardrobe** with technical facilities, a separate toilet, and a foyer. On the upper floor (2nd floor of the building), there is a gallery with a sitting area and **a work corner**, a master bedroom with an en-suite bathroom (shower, toilet), a second bedroom, a central bathroom (bathtub, bidet, toilet), and **a loggia** shared by both bedrooms.

Designed by the renowned **Cigler Marani Architects** studio, the residence with only 18 units was completed in 2014. The apartment's **high-end amenities** include a **Poggenpohl** kitchen with **Miele** appliances, **wooden floors**, **air-conditioning**, large-format windows with blinds, German-made furniture, an abundance of built-in wardrobes, and ingenious storage spaces. The entrance door is security with a **videophone**. Central heating. The apartment comes with **2 garage spaces**. Residents can use **a bike shed/pram room**.