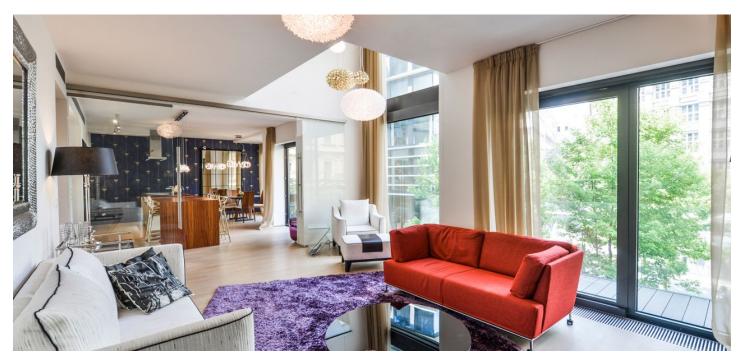

\* Size of the unit according to the Housing Act. The area consists of the sum total of the internal area of every room. This superior air-conditioned duplex apartment with 3 loggias, high-end equipment, and designer furniture is part of the unique QUADRIO complex with in-house services, security, an elevator, and an underground garage, where 2 spaces are reserved for the apartment. An attractive place right in the city center with everything you need within a short walking distance. The residence also has direct access to a metro station (line B).

The entrance level (1st floor of the building) consists of an airy living room with a **loggia**, a glass wall connecting to a kitchen with a dining area, and a **second loggia**, as well as a **walk-in wardrobe** with technical facilities, a separate toilet, and a foyer. On the upper floor (2nd floor of the building), there is a gallery with a sitting area and **a work corner**, a master bedroom with an en-suite bathroom (shower, toilet), a second bedroom, a central bathroom (bathtub, bidet, toilet), and **a loggia** shared by both bedrooms.

Designed by the renowned **Cigler Marani Architects** studio, the residence with only 18 units was completed in 2014. The apartment's **high-end amenities** include a **Poggenpohl** kitchen with **Miele** appliances, **wooden floors**, **air-conditioning**, large-format windows with blinds, German-made furniture, an abundance of built-in wardrobes, and ingenious storage spaces. The entrance door is security with a **videophone**. Central heating. The apartment comes with **2 garage spaces**. Residents can use **a bike shed/pram room**.