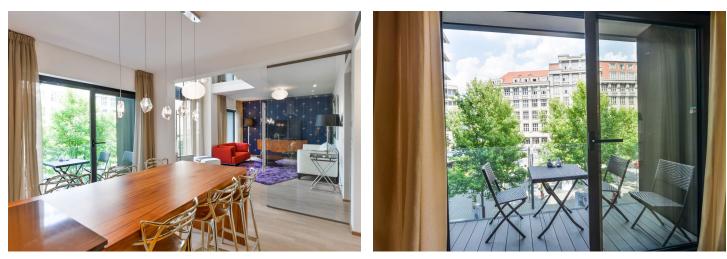

The entrance level (1st floor of the building) consists of an airy living room with a **loggia**, a glass wall connecting to a kitchen with a dining area, and a **second loggia**, as well as a **walk-in wardrobe** with technical facilities, a separate toilet, and a foyer. On the upper floor (2nd floor of the building), there is a gallery with a sitting area and **a work corner**, a master bedroom with an en-suite bathroom (shower, toilet), a second bedroom, a central bathroom (bathtub, bidet, toilet), and **a loggia** shared by both bedrooms.

In front of the residence is a small square with **outdoor seating** and restaurants with gardens. An excellent location on the border of the **Old and New towns**, just a few steps from **the National Theater and the Vltava embankment**, close to the Na Příkopě pedestrian zone, **Franciscan Garden**, and Wenceslas Square. The Národní třída metro station and tram stop are right next to the building.