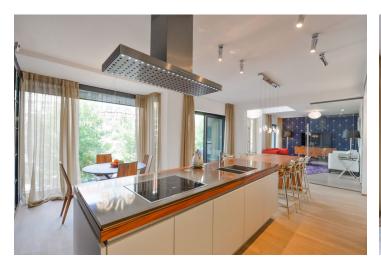

The entrance level (1st floor of the building) consists of an airy living room with a **loggia**, a glass wall connecting to a kitchen with a dining area, and a **second loggia**, as well as a **walk-in wardrobe** with technical facilities, a separate toilet, and a foyer. On the upper floor (2nd floor of the building), there is a gallery with a sitting area and **a work corner**, a master bedroom with an en-suite bathroom (shower, toilet), a second bedroom, a central bathroom (bathtub, bidet, toilet), and **a loggia** shared by both bedrooms.

Designed by the renowned **Cigler Marani Architects** studio, the residence with only 18 units was completed in 2014. The apartment's **high-end amenities** include a **Poggenpohl** kitchen with **Miele** appliances, **wooden floors**, **air-conditioning**, large-format windows with blinds, German-made furniture, an abundance of built-in wardrobes, and ingenious storage spaces. The entrance door is security with a **videophone**. Central heating. The apartment comes with **2 garage spaces**. Residents can use **a bike shed/pram room**.