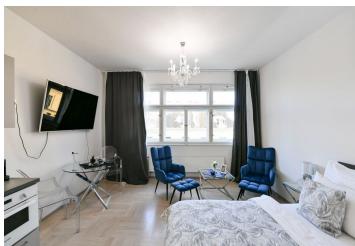

The area of the apartment consists of a living room with a kitchen, dining room, sleeping and relaxation area, a bathroom (with a bathtub with a shower screen, sink, and toilet), and an entrance hall.

The apartment was completely renovated in 2017. The ceiling height is 3 m. Windows are **wooden casement**, floors are **parquet** and tiled, the kitchen is equipped with a stove, oven, and refrigerator. Central heating.