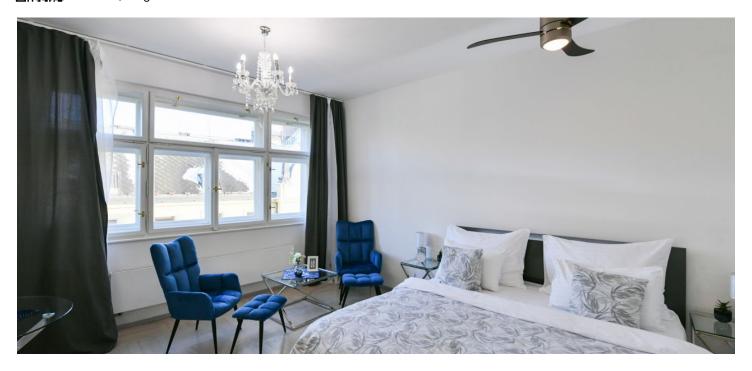

The area of the apartment consists of a living room with a kitchen, dining room, sleeping and relaxation area, a bathroom (with a bathtub with a shower screen, sink, and toilet), and an entrance hall.

The apartment was completely renovated in 2017. The ceiling height is 3 m. Windows are **wooden casement**, floors are **parquet** and tiled, the kitchen is equipped with a stove, oven, and refrigerator. Central heating.