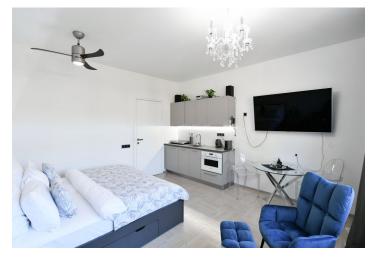

The area of the apartment consists of a living room with a kitchen, dining room, sleeping and relaxation area, a bathroom (with a bathtub with a shower screen, sink, and toilet), and an entrance hall.

The apartment was completely renovated in 2017. The ceiling height is 3 m. Windows are **wooden casement**, floors are **parquet** and tiled, the kitchen is equipped with a stove, oven, and refrigerator. Central heating.