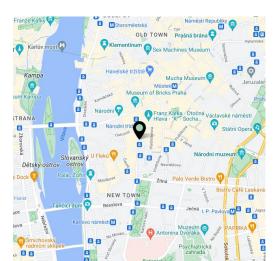

Sold

This renovated studio apartment suitable for investment is located on the 5th floor of a completely renovated building with an elevator and reception. In the very center of New Town, close to Charles Square and Wenceslas Square and Národní Avenue.

A lucrative place in the city center, a few steps from a tram stop and within walking distance of the Národní třída or Karlovo náměstí metro stations. The neighborhood is full of restaurants, cafes, clubs, shops, theaters, and cinemas. The nearby **Franciscan Garden** and park on **Slovanský island** are pleasant green oases.