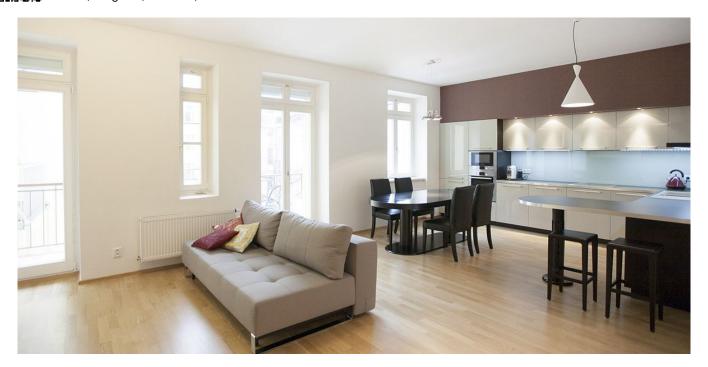

\* Area of the unit according to the Civil Code. The area consists of the sum total area of the entire unit bounded by perimeter walls.

Completely furnished and renovated 2-bedroom 2-bathroom flat with a balcony on the third floor of a fully refurbished Neo-Renaissance building with an elegant classical facade and a new lift. Located near the historic center of Prague incl. the Prague Castle and Charles Bridge, next to Kinsky Park, a green oasis in Prague and within walking distance to Kampa, with some of Prague finest bars and restaurants on one side, and close to Anděl, one of the fastest developing modern areas in the city, on the other, a 20 minute drive from the airport.

The apartment includes a comfortable living room with a fully fitted open kitchen with BOSCH appliances and a covered balcony facing the courtyard, two bedrooms each with a clothes closet and an en-suite bathroom (bath tub and toilet / shower), guest toilet, and an open entry hall. The windows facing balcony have electric exterior blinds.

Parquet floors, custom made floor to ceiling closets with ample of storage space, recessed lighting, security blinds, washer, dryer, dishwasher, microwave, TV, free WIFI, audio entry phone, burglary resistant high security door. Balcony facing green courtyard, private foyer. Property Manager on site and available during regular business hours.