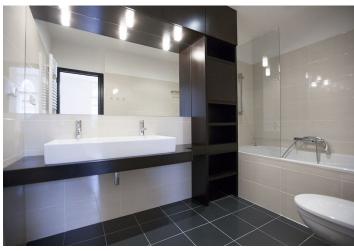

The apartment includes a comfortable living room with a fully fitted open kitchen with BOSCH appliances and a covered balcony facing the courtyard, two bedrooms each with a clothes closet and an en-suite bathroom (bath tub and toilet / shower), guest toilet, and an open entry hall. The windows facing balcony have electric exterior blinds.

Parquet floors, custom made floor to ceiling closets with ample of storage space, recessed lighting, security blinds, washer, dryer, dishwasher, microwave, TV, free WIFI, audio entry phone, burglary resistant high security door. Balcony facing green courtyard, private foyer. Property Manager on site and available during regular business hours.