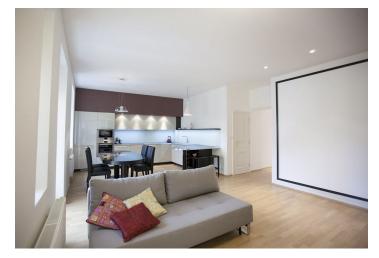

The apartment includes a comfortable living room with a fully fitted open kitchen with BOSCH appliances and a covered balcony facing the courtyard, two bedrooms each with a clothes closet and an en-suite bathroom (bath tub and toilet / shower), guest toilet, and an open entry hall. The windows facing balcony have electric exterior blinds.

Parquet floors, custom made floor to ceiling closets with ample of storage space, recessed lighting, security blinds, washer, dryer, dishwasher, microwave, TV, free WIFI, audio entry phone, burglary resistant high security door. Balcony facing green courtyard, private foyer. Property Manager on site and available during regular business hours.