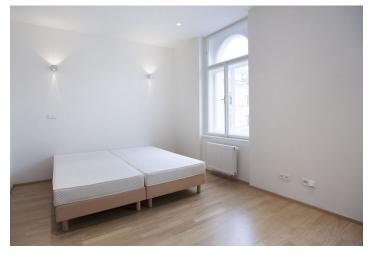

The apartment includes a comfortable living room with a fully fitted open kitchen with BOSCH appliances and a covered balcony facing the courtyard, two bedrooms each with a clothes closet and an en-suite bathroom (bath tub and toilet / shower), guest toilet, and an open entry hall. The windows facing balcony have electric exterior blinds.