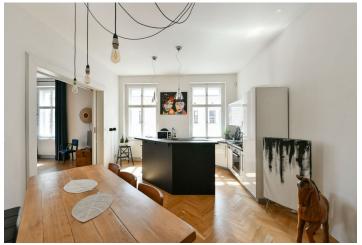

\* Area of the unit according to the Civil Code. The area consists of the sum total area of the entire unit bounded by perimeter walls.

This sunny and airy corner apartment with high ceilings is located on the 4th floor of a renovated apartment building with an elevator. The building is situated in a popular residential part of Vinohrady between Tylovo and Míru squares, at a convenient distance from a tram stop and metro stations.

The layout offers a corner living room connected by sliding doors to the kitchen and dining room, as well as 2 bedrooms, a bathroom (with a bathtub), a separate toilet, a closet, and an entrance hall. The bathroom is accessible from both the hall and the master bedroom.

The elegant apartment has been sensitively renovated. Floors are hardwood wooden parquet and tiled; windows are original wooden casement. Facilities include built-in wardrobes, a complete kitchen with Bosch appliances, and a security system with an alarm. Heating is provided by a gas boiler. The apartment comes with a cellar storage unit, and the building is equipped with a camera system and a chip-accessed entrance.