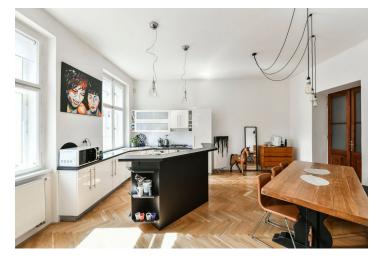

The layout offers a corner living room connected by sliding doors to the kitchen and dining room, as well as 2 bedrooms, a bathroom (with a bathtub), a separate toilet, a closet, and an entrance hall. The bathroom is accessible from both the hall and the master bedroom.

The elegant apartment has been sensitively renovated. Floors are hardwood wooden parquet and tiled; windows are original wooden casement. Facilities include built-in wardrobes, a complete kitchen with Bosch appliances, and a security system with an alarm. Heating is provided by a gas boiler. The apartment comes with a cellar storage unit, and the building is equipped with a camera system and a chip-accessed entrance.