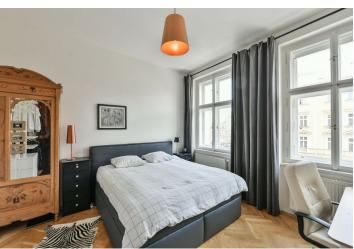

The layout offers a corner living room connected by sliding doors to the kitchen and dining room, as well as 2 bedrooms, a bathroom (with a bathtub), a separate toilet, a closet, and an entrance hall. The bathroom is accessible from both the hall and the master bedroom.

The elegant apartment has been sensitively renovated. Floors are hardwood wooden parquet and tiled; windows are original wooden casement. Facilities include built-in wardrobes, a complete kitchen with Bosch appliances, and a security system with an alarm. Heating is provided by a gas boiler. The apartment comes with a cellar storage unit, and the building is equipped with a camera system and a chip-accessed entrance.