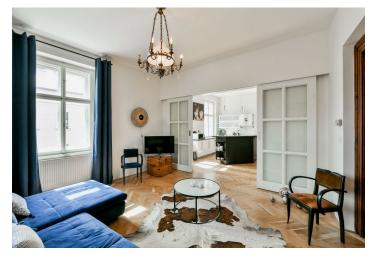

The layout offers a corner living room connected by sliding doors to the kitchen and dining room, as well as 2 bedrooms, a bathroom (with a bathtub), a separate toilet, a closet, and an entrance hall. The bathroom is accessible from both the hall and the master bedroom.

The elegant apartment has been sensitively renovated. Floors are hardwood wooden parquet and tiled; windows are original wooden casement. Facilities include built-in wardrobes, a complete kitchen with Bosch appliances, and a security system with an alarm. Heating is provided by a gas boiler. The apartment comes with a cellar storage unit, and the building is equipped with a camera system and a chip-accessed entrance.