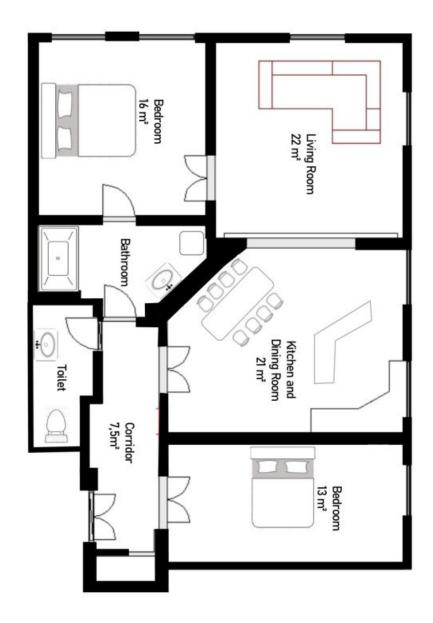

The layout offers a corner living room connected by sliding doors to the kitchen and dining room, as well as 2 bedrooms, a bathroom (with a bathtub), a separate toilet, a closet, and an entrance hall. The bathroom is accessible from both the hall and the master bedroom.

Floor area 91 m<sup>2</sup>.

Rented at market price until July 31st, 2024.