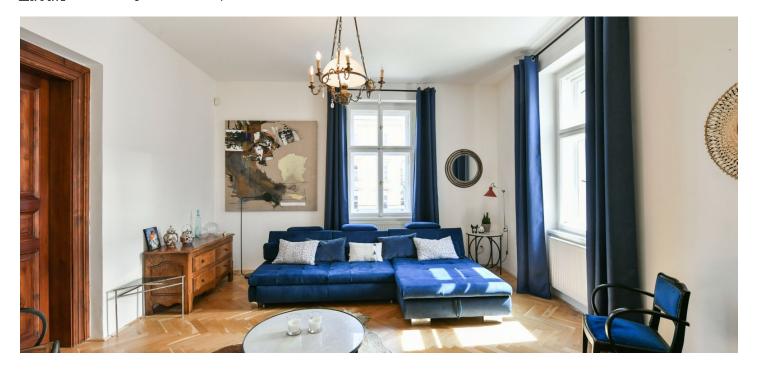

The layout offers a corner living room connected by sliding doors to the kitchen and dining room, as well as 2 bedrooms, a bathroom (with a bathtub), a separate toilet, a closet, and an entrance hall. The bathroom is accessible from both the hall and the master bedroom.

The elegant apartment has been sensitively renovated. Floors are hardwood wooden parquet and tiled; windows are original wooden casement. Facilities include built-in wardrobes, a complete kitchen with Bosch appliances, and a security system with an alarm. Heating is provided by a gas boiler. The apartment comes with a cellar storage unit, and the building is equipped with a camera system and a chip-accessed entrance.