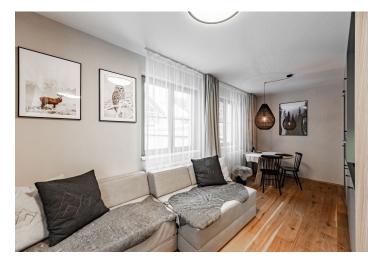

The spacious living room with a kitchen, dining room, and sleeping area leads to a generous balcony with directs view of the forest. There is also a bathroom (shower, sink, toilet) and an entrance hall with plenty of storage space, including a full-sized fridge with a freezer. The washing machine is located in the kitchen area.

The interior is cozy with oak floors, custom-made by carpenters, and traditional TON chairs. Facilities also include an extra-large bed (2 x 2 m), designer lamps, an LG TV, a KAVA HOME wooden dining table, LED light strips, lacquered doors with black handles, and a complete kitchen with Bosch appliances. Wooden windows have thermally and acoustically insulating triple glazing, curtains, and blackout blinds. Gas central heating. The purchase price includes a garage parking space and basement cubicle ideal for storing bikes, skis, and other sports equipment. The apartment is offered including all equipment, so it is possible to start using it immediately without additional expenses.