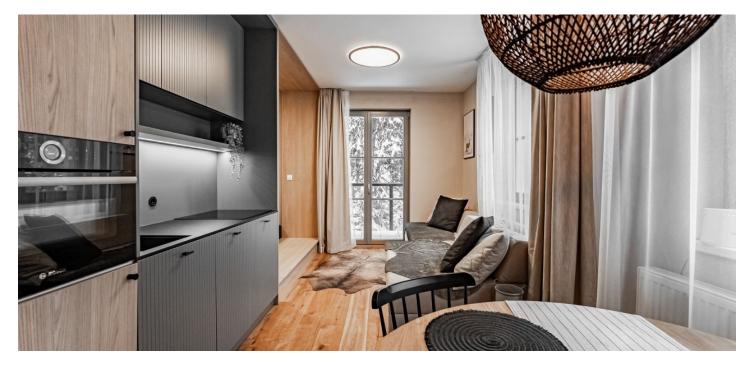

The spacious living room with a kitchen, dining room, and sleeping area leads to a generous balcony with directs view of the forest. There is also a bathroom (shower, sink, toilet) and an entrance hall with plenty of storage space, including a full-sized fridge with a freezer. The washing machine is located in the kitchen area.

The interior is cozy with oak floors, custom-made by carpenters, and traditional TON chairs. Facilities also include an extra-large bed (2 x 2 m), designer lamps, an LG TV, a KAVA HOME wooden dining table, LED light strips, lacquered doors with black handles, and a complete kitchen with Bosch appliances. Wooden windows have thermally and acoustically insulating triple glazing, curtains, and blackout blinds. Gas central heating. The purchase price includes a garage parking space and basement cubicle ideal for storing bikes, skis, and other sports equipment. The apartment is offered including all equipment, so it is possible to start using it immediately without additional expenses.