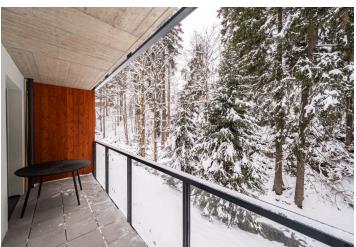

## € 236 245 I CZK 5 990 000

This designer southwest-facing apartment in the mountains with a balcony and beautiful views of the greenery is part of the TRIO Harrachov complex, which is located in a guiet place near a forest and at the same time just a few steps from the center of this popular resort. This vacation apartment can be used as a second home, but it's also an interesting investment opportunity.

Total floor area 33 m², balcony 9 m², cellar 2.2 m².