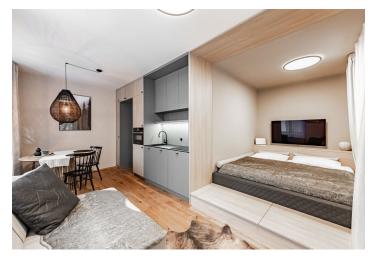

The spacious living room with a kitchen, dining room, and sleeping area leads to a generous balcony with directs view of the forest. There is also a bathroom (shower, sink, toilet) and an entrance hall with plenty of storage space, including a full-sized fridge with a freezer. The washing machine is located in the kitchen area.

The interior is cozy with oak floors, custom-made by carpenters, and traditional TON chairs. Facilities also include an extra-large bed (2 x 2 m), designer lamps, an LG TV, a KAVA HOME wooden dining table, LED light strips, lacquered doors with black handles, and a complete kitchen with Bosch appliances. Wooden windows have thermally and acoustically insulating triple glazing, curtains, and blackout blinds. Gas central heating. The purchase price includes a garage parking space and basement cubicle ideal for storing bikes, skis, and other sports equipment. The apartment is offered including all equipment, so it is possible to start using it immediately without additional expenses.