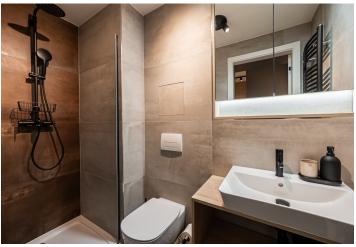

The spacious living room with a kitchen, dining room, and sleeping area leads to a generous balcony with directs view of the forest. There is also a bathroom (shower, sink, toilet) and an entrance hall with plenty of storage space, including a full-sized fridge with a freezer. The washing machine is located in the kitchen area.