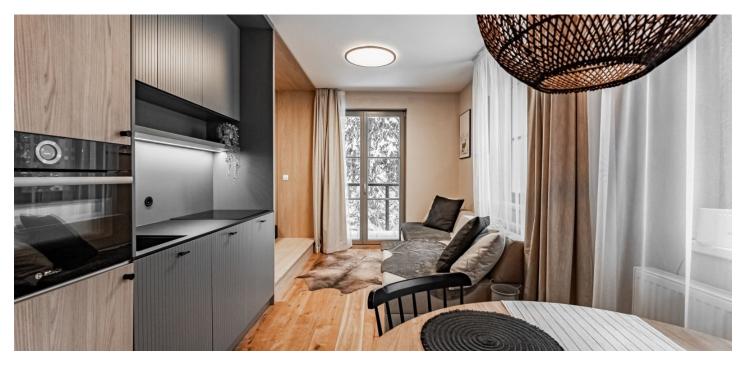

The spacious living room with a kitchen, dining room, and sleeping area leads to a generous balcony with directs view of the forest. There is also a bathroom (shower, sink, toilet) and an entrance hall with plenty of storage space, including a full-sized fridge with a freezer. The washing machine is located in the kitchen area.

The interior is cozy with oak floors, custom-made by carpenters, and traditional TON chairs. Facilities also include an extra-large bed (2 x 2 m), designer lamps, an LG TV, a KAVA HOME wooden dining table, LED light strips, lacquered doors with black handles, and a complete kitchen with Bosch appliances. Wooden windows have thermally and acoustically insulating triple glazing, curtains, and blackout blinds. Gas central heating. The purchase price includes a parking space and basement cubicle ideal for storing bikes, skis, and other sports equipment. The apartment is offered including all equipment, so it is possible to start using it immediately without additional expenses.