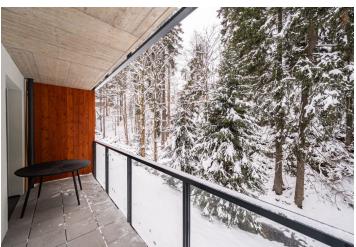

### € 217 987 I CZK 5 490 000

This designer southwest-facing apartment in the mountains with a balcony and beautiful views of the greenery is part of the TRIO Harrachov complex, which is located in a guiet place near a forest and at the same time just a few steps from the center of this popular resort. This vacation apartment can be used as a second home, but it's also an interesting investment opportunity.

The spacious living room with a kitchen, dining room, and sleeping area leads to a generous balcony with directs view of the forest. There is also a bathroom (shower, sink, toilet) and an entrance hall with plenty of storage space, including a full-sized fridge with a freezer. The washing machine is located in the kitchen area.