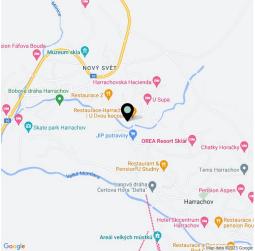

Harrachov is one of the most important Krkonoše mountain resorts with a complete infrastructure and excellent conditions for a wide range of sports activities throughout the year. The complex is located next to a stream and a forest at the foot of Hřebínek Hill, near a cable car station leading to popular Devil's Mountain. Other easily accessible activities include golf (a 9-hole course with an indoor simulator), a bobsleigh track, a ropes course, a swimming pool, an indoor pool, or paragliding. The main promenade is close-by, but can't be heard from the apartment. There is a restaurant within the complex, and other places to eat as well as groceries, a post office, or ATMs are located in close proximity. The town center's attractions include the Mammoth Ski Jumping Bridge, the Glass and Ski Museum, and the breathtaking Mumlava Waterfalls. Harrachov is less than 2 hours away from Prague by car or by direct bus.