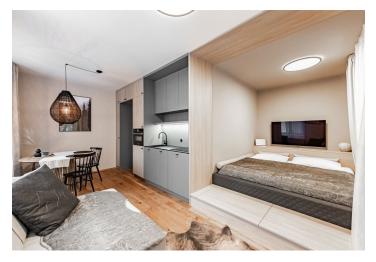

The spacious living room with a kitchen, dining room, and sleeping area leads to a generous balcony with directs view of the forest. There is also a bathroom (shower, sink, toilet) and an entrance hall with plenty of storage space, including a full-sized fridge with a freezer. The washing machine is located in the kitchen area.

The interior is cozy with oak floors, custom-made by carpenters, and traditional TON chairs. Facilities also include an extra-large bed (2 x 2 m), designer lamps, an LG TV, a KAVA HOME wooden dining table, LED light strips, lacquered doors with black handles, and a complete kitchen with Bosch appliances. Wooden windows have thermally and acoustically insulating triple glazing, curtains, and blackout blinds. Gas central heating. The purchase price includes a parking space and basement cubicle ideal for storing bikes, skis, and other sports equipment. The apartment is offered including all equipment, so it is possible to start using it immediately without additional expenses.