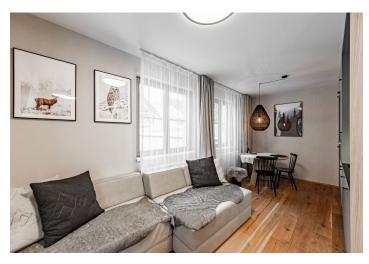

The spacious living room with a kitchen, dining room, and sleeping area leads to a generous balcony with directs view of the forest. There is also a bathroom (shower, sink, toilet) and an entrance hall with plenty of storage space, including a full-sized fridge with a freezer. The washing machine is located in the kitchen area.

The interior is cozy with oak floors, custom-made by carpenters, and traditional TON chairs. Facilities also include an extra-large bed (2 x 2 m), designer lamps, an LG TV, a KAVA HOME wooden dining table, LED light strips, lacquered doors with black handles, and a complete kitchen with Bosch appliances. Wooden windows have thermally and acoustically insulating triple glazing, curtains, and blackout blinds. Gas central heating. The purchase price includes a parking space and basement cubicle ideal for storing bikes, skis, and other sports equipment. The apartment is offered including all equipment, so it is possible to start using it immediately without additional expenses.