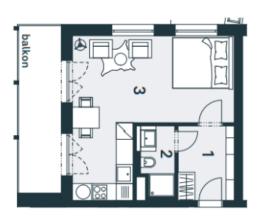

## **Apartment Studio (1+kk)**

В

33 m<sup>2</sup>, Semily, Harrachov

| Total area  | 42 m²           |
|-------------|-----------------|
| Floor area* | 33 m²           |
| Balcony     | 9 m²            |
| Parking     | 1 parking space |
| Cellar      | Yes             |

Total floor area 33 m², balcony 9 m², cellar 2.2 m².

Brno

| 9,37                  | balkon                                           | 0     |
|-----------------------|--------------------------------------------------|-------|
| 32,46                 | plocha bytu celkem<br>plocha bytu celkem dle NOZ | 및 및   |
| 5,40<br>2,92<br>24,14 | předsíň<br>koupelna<br>obytná místnost s kuchyní | ω N - |
| m²                    | . místnost                                       | O.    |