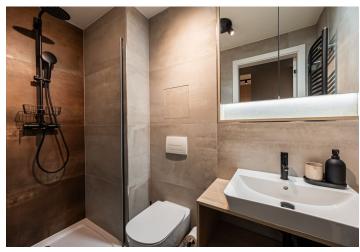

The spacious living room with a kitchen, dining room, and sleeping area leads to a generous balcony with directs view of the forest. There is also a bathroom (shower, sink, toilet) and an entrance hall with plenty of storage space, including a full-sized fridge with a freezer. The washing machine is located in the kitchen area.