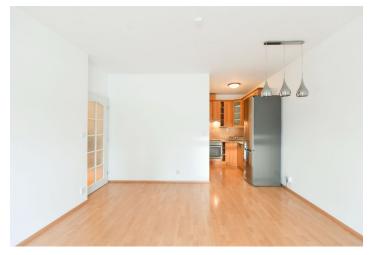

The interior features a living room with a fully fitted open plan kitchen and a dining area, a bedroom with a built-in wardrobe, a bathroom (bathtub, toilet), a large storage room, and an entrance hall. The apartment faces the quiet green areas around the building.

Green views, laminate floors, tiles, exterior safety roller blinds, central heating, underfloor heating in the bathroom, washer/dryer, dishwasher. An alocated outdoor **parking** space is included.