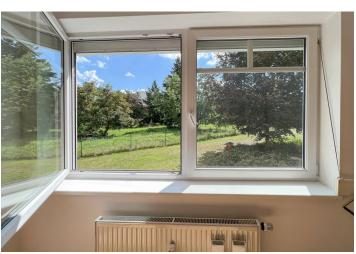

The interior features a living room with a fully fitted open plan kitchen and a dining area, a bedroom with a built-in wardrobe, a bathroom (bathtub, toilet), a large storage room, and an entrance hall. The apartment faces the quiet green areas around the building.

Green views, laminate floors, tiles, exterior safety roller blinds, central heating, underfloor heating in the bathroom, washer/dryer, dishwasher. An alocated outdoor **parking** space is included.