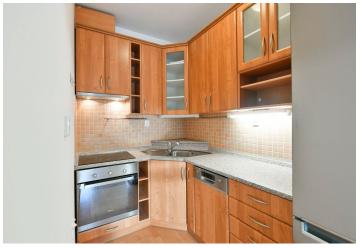

The interior features a living room with a fully fitted open plan kitchen and a dining area, a bedroom with a built-in wardrobe, a bathroom (bathtub, toilet), a large storage room, and an entrance hall. The apartment faces the quiet green areas around the building.