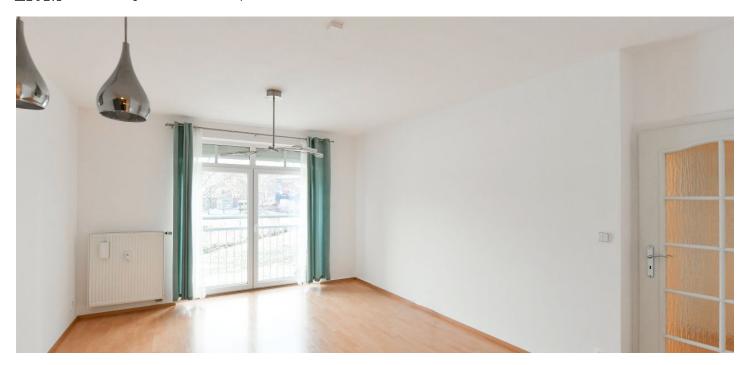

The interior features a living room with a fully fitted open plan kitchen and a dining area, a bedroom with a built-in wardrobe, a bathroom (bathtub, toilet), a large storage room, and an entrance hall. The apartment faces the quiet green areas around the building.

Green views, laminate floors, tiles, exterior safety roller blinds, central heating, underfloor heating in the bathroom, washer/dryer, dishwasher. An alocated outdoor **parking** space is included.